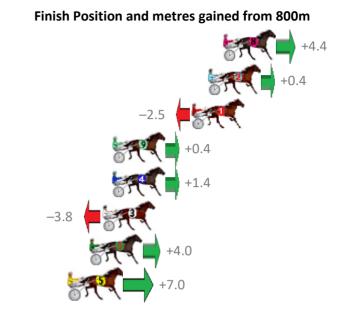

Gross Time: 2:11.20 MileRate: 1:58.70 LeadTime: 11.50s First Qtr: 30.40s Second Qtr: 31.70s Third Qtr: 29.90s Fourth Qtr: 27.70s

| No Horse            | Plc | Margin | Time    | 800Time | (W) | 400 Time (W) |
|---------------------|-----|--------|---------|---------|-----|--------------|
| 8 UNASSUMING CHAMP  | 1   | 0.0m   | 2:11.20 | 57.28s  | (0) | 27.40s (0)   |
| 2 PROFICIENT        | 2   | 1.2m   | 2:11.28 | 57.57s  | (1) | 27.70s (1)   |
| 1 WERELIVINGTHEDREA | 3   | 2.5m   | 2:11.37 | 57.78s  | (0) | 27.87s (0)   |
| 9 WILLS             | 4   | 8.8m   | 2:11.81 | 57.57s  | (0) | 27.64s (0)   |
| 4 DARBY BRIGHTS     | 5   | 8.8m   | 2:11.81 | 57.50s  | (1) | 27.60s (1)   |
| 3 NOVENA ROSE       | 6   | 9.6m   | 2:11.86 | 57.87s  | (1) | 27.98s (1)   |
| 6 VADER             | 7   | 10.6m  | 2:11.93 | 57.31s  | (1) | 27.51s (2)   |
| 5 MARK OF INTEGRITY | 8   | 12.2m  | 2:12.04 | 57.10s  | (1) | 27.92s (2)   |