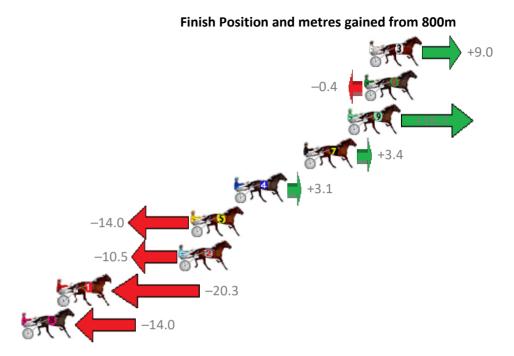

Gross Time: 2:12.60 MileRate: 1:59.90 LeadTime: 11.50s First Qtr: 30.40s Second Qtr: 31.30s Third Qtr: 29.70s Fourth Qtr: 29.70s

| No Horse             | Plc | Margin | Time    | 800Time | (W) | 400 Time (W) |
|----------------------|-----|--------|---------|---------|-----|--------------|
| 2 MAJORESS JUJON     | 1   | 0.0m   | 2:12.60 | 59.40s  | (0) | 29.70s (0)   |
| 7 NAUGHTYINHEAVEN    | 2   | 1.8m   | 2:12.73 | 58.85s  | (0) | 29.11s (0)   |
| 8 HALLY GUINEVERE    | 3   | 2.2m   | 2:12.76 | 58.78s  | (1) | 29.08s (1)   |
| 1 WILD ABOUT TOWN    | 4   | 3.8m   | 2:12.88 | 59.37s  | (0) | 29.63s (0)   |
| 5 WHATA STRIDE       | 5   | 4.5m   | 2:12.93 | 59.59s  | (1) | 29.80s (1)   |
| 6 EVERY THINGS ROSEY | 6   | 9.3m   | 2:13.29 | 58.65s  | (0) | 28.98s (0)   |
| 4 PEGGY STARDUST     | 7   | 12.1m  | 2:13.50 | 59.18s  | (0) | 29.53s (0)   |
| 3 KYLIE BROMAC       | 8   | 13.5m  | 2:13.60 | 59.93s  | (1) | 30.27s (2)   |