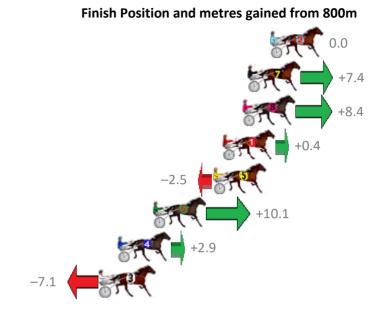

Gross Time: 2:12.40 MileRate: 1:59.70 LeadTime: 11.50s First Qtr: 30.90s Second Qtr: 31.60s Third Qtr: 29.10s Fourth Qtr: 29.30s

| No Horse             | Plc | Margin | Time    | 800Time | (W) | 400 Time (W |
|----------------------|-----|--------|---------|---------|-----|-------------|
| 4 DOWNTOWN LUCCA     | 1   | 0.0m   | 2:12.40 | 58.09s  | (0) | 28.99s (0)  |
| 1 ZARAS BEAUTY       | 2   | 3.5m   | 2:12.66 | 58.66s  | (0) | 29.56s (0)  |
| 10 CALL ME TRISH     | 3   | 12.0m  | 2:13.28 | 57.71s  | (1) | 28.61s (2)  |
| 9 MISS MIA           | 4   | 13.6m  | 2:13.40 | 58.58s  | (1) | 29.55s (2)  |
| 7 MAJOR SLIP UP      | 5   | 15.4m  | 2:13.53 | 58.56s  | (0) | 29.39s (1)  |
| 3 DANCING IN MANOLOS | 6   | 20.1m  | 2:13.87 | 59.24s  | (0) | 30.08s (0)  |
| 2 ALL MADNESS        | 7   | 32.4m  | 2:14.77 | 60.68s  | (1) | 31.38s (1)  |
| 8 FEELING FABULOUS   | 8   | 34.7m  | 2:14.94 | 59.74s  | (1) | 30.61s (2)  |
| 6 IM SANDY BAY       | 9   | 39.5m  | 2:15.29 | 60.79s  | (1) | 31.50s (1)  |
| 5 COBALT BLUES       | 10  | 45.7m  | 2:15.75 | 60.14s  | (0) | 31.08s (0)  |