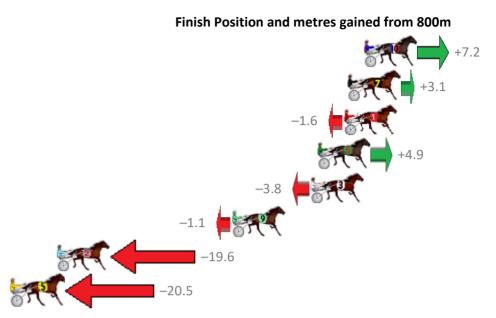

| Gross Time: 2:10.60   | MileR | ate: 1:58 | 3.10    | LeadTin | ne: | 11.40s   | First Qtr: | 29.70s | Second Qtr: | 32.40s      | Third Qtr: 28.10s  | Fourth Qt     | r: 29.00s |
|-----------------------|-------|-----------|---------|---------|-----|----------|------------|--------|-------------|-------------|--------------------|---------------|-----------|
| No Horse              | Plc   | Margin    | Time    | 800Time | (W) | 400 Time | (W)        |        |             | Finish I    | Position and metre | s gained from | 800m      |
| 1 ITSADANCEOFF        | 1     | 0.0m      | 2:10.60 | 57.10s  | (0) | 29.00s   | (0)        |        |             |             |                    | <b>37</b>     | 0.0       |
| 10 CLASSIE AMERICAN   | 2     | 0.4m      | 2:10.63 | 57.09s  | (2) | 28.96s   | (2)        |        |             |             |                    | ST.           | +0.2      |
| 5 RECIPE FOR DREAMING | 3     | 4.2m      | 2:10.90 | 57.09s  | (1) | 28.99s   | (0)        |        |             |             | <b>*</b>           | +0.2          |           |
| 9 HAVANA MOON         | 4     | 4.8m      | 2:10.95 | 57.01s  | (2) | 28.96s   | (2)        |        |             |             |                    | +1.2          |           |
| 6 ELMS CREEK          | 5     | 8.9m      | 2:11.25 | 57.72s  | (1) | 29.65s   | (1)        |        |             | -8.7        |                    | ·             |           |
| 3 KOTARE KASAI        | 6     | 24.3m     | 2:12.36 | 58.22s  | (1) | 29.85s   | (1)        | 05     | P(          | -15.7       |                    |               |           |
| 8 FUI FUI             | 7     | 26.4m     | 2:12.51 | 57.67s  | (1) | 29.77s   | (2) -8.0   | ST. (  | •           |             |                    |               |           |
| 2 WECANONLYHOPE       | 8     | 29.9m     | 2:12.77 | 58.56s  | (0) | 29.92s   | (0)        | FE C   |             | -20.5       |                    |               |           |
| 4 MACS CHOICE         | 9     | 30.1m     | 2:12.78 | 58.28s  | (1) | 29.60s   | (1)        | F      | -16         | 5.5         |                    |               |           |
| 7 STUUNDER            | 10    | 95.8m     | 2:17.55 | 63.64s  | (0) | 35.31s   | (0)        | FC -   |             | <b>-</b> 9: | 1.6                |               |           |