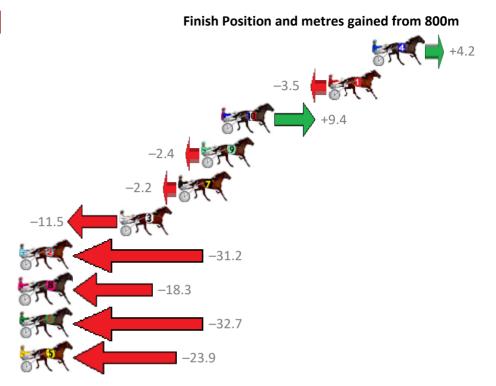

Gross Time: 2:12.10 MileRate: 1:59.50 LeadTime: 11.50s First Qtr: 29.50s Second Qtr: 31.40s Third Qtr: 29.60s Fourth Qtr: 30.10s

| No Horse             | Plc | Margin | Time    | 800Time | (W) | 400 Time (W) |
|----------------------|-----|--------|---------|---------|-----|--------------|
| 3 IMPRESSIVE DIAMOND | 1   | 0.0m   | 2:12.10 | 59.03s  | (1) | 30.10s (1)   |
| 6 MY ULTIMATE ROMEO  | 2   | 0.4m   | 2:12.13 | 59.73s  | (1) | 30.08s (0)   |
| 9 BETTOR BECAUSE     | 3   | 1.7m   | 2:12.23 | 58.45s  | (1) | 29.34s (3)   |
| 7 ALOT OF COST       | 4   | 5.2m   | 2:12.49 | 59.45s  | (0) | 29.32s (0)   |
| 4 GIVE ME A GO       | 5   | 10.7m  | 2:12.91 | 59.47s  | (1) | 30.35s (3)   |
| 5 SCHEU CREEK        | 6   | 14.2m  | 2:13.17 | 60.74s  | (0) | 30.57s (0)   |
| 2 VIC HUNTER         | 7   | 15.1m  | 2:13.24 | 60.48s  | (1) | 30.60s (2)   |
| 1 AT RANDOM          | 8   | 24.7m  | 2:13.96 | 61.21s  | (0) | 31.07s (1)   |
| 8 MOLLY MONTANA      | 9   | 27.6m  | 2:14.18 | 60.74s  | (0) | 31.14s (2)   |