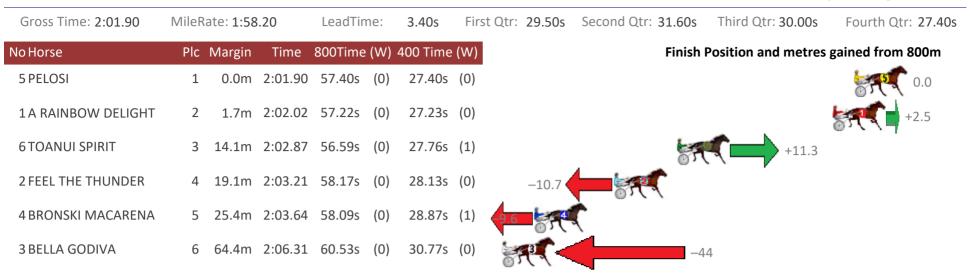

#### Albion Park Race 11 Distance 1660m

# Saturday, 20 April 2019

Sectionals Powered by