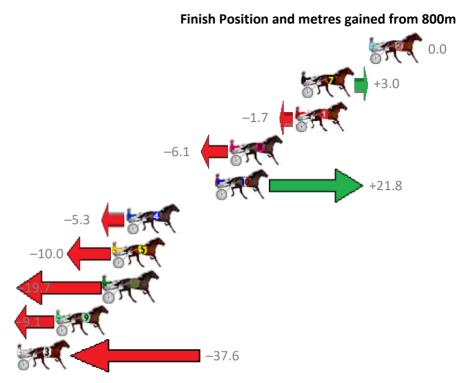

## Finish Position and metres gained from 800m

| Gross Time: 2:13.70  | MileR | late: 2:00 | 0.80    | LeadTir | ne: | 11.60s   | First Qtr: 32.30s | Second Qtr: 30.60s | Third Qtr: 29.50s                                                                                                                                                                                                                                                                                                                                                                                                                                                                                                                                                                                                                                                                                                                                                                                                                                                                                                                                                                                                                                                                                                                                                                                                                                                                                                                                                                                                                                                                                                                                                                                                                                                                                                                                                                                                                                                                                                                                                                                                                                                                                                              | Fourth Qtr: 29.70s |
|----------------------|-------|------------|---------|---------|-----|----------|-------------------|--------------------|--------------------------------------------------------------------------------------------------------------------------------------------------------------------------------------------------------------------------------------------------------------------------------------------------------------------------------------------------------------------------------------------------------------------------------------------------------------------------------------------------------------------------------------------------------------------------------------------------------------------------------------------------------------------------------------------------------------------------------------------------------------------------------------------------------------------------------------------------------------------------------------------------------------------------------------------------------------------------------------------------------------------------------------------------------------------------------------------------------------------------------------------------------------------------------------------------------------------------------------------------------------------------------------------------------------------------------------------------------------------------------------------------------------------------------------------------------------------------------------------------------------------------------------------------------------------------------------------------------------------------------------------------------------------------------------------------------------------------------------------------------------------------------------------------------------------------------------------------------------------------------------------------------------------------------------------------------------------------------------------------------------------------------------------------------------------------------------------------------------------------------|--------------------|
| No Horse             | Plc   | Margin     | Time    | 800Time | (W) | 400 Time | (W)               | Finish             | Position and metres                                                                                                                                                                                                                                                                                                                                                                                                                                                                                                                                                                                                                                                                                                                                                                                                                                                                                                                                                                                                                                                                                                                                                                                                                                                                                                                                                                                                                                                                                                                                                                                                                                                                                                                                                                                                                                                                                                                                                                                                                                                                                                            | gained from 800m   |
| 3 AT RANDOM          | 1     | 0.0m       | 2:13.70 | 59.20s  | (0) | 29.70s   | (0)               |                    |                                                                                                                                                                                                                                                                                                                                                                                                                                                                                                                                                                                                                                                                                                                                                                                                                                                                                                                                                                                                                                                                                                                                                                                                                                                                                                                                                                                                                                                                                                                                                                                                                                                                                                                                                                                                                                                                                                                                                                                                                                                                                                                                | 0.0                |
| 4 ROBINMEGOOD        | 2     | 1.3m       | 2:13.80 | 59.16s  | (1) | 29.62s   | (1)               |                    |                                                                                                                                                                                                                                                                                                                                                                                                                                                                                                                                                                                                                                                                                                                                                                                                                                                                                                                                                                                                                                                                                                                                                                                                                                                                                                                                                                                                                                                                                                                                                                                                                                                                                                                                                                                                                                                                                                                                                                                                                                                                                                                                | +0.5               |
| 8 IMPRESSIVE DIAMOND | 3     | 1.7m       | 2:13.83 | 58.88s  | (1) | 29.57s   | (2)               |                    |                                                                                                                                                                                                                                                                                                                                                                                                                                                                                                                                                                                                                                                                                                                                                                                                                                                                                                                                                                                                                                                                                                                                                                                                                                                                                                                                                                                                                                                                                                                                                                                                                                                                                                                                                                                                                                                                                                                                                                                                                                                                                                                                | +4.3               |
| 2 MY ULTIMATE SPORT  | 4     | 8.0m       | 2:14.29 | 59.48s  | (0) | 29.77s   | (0)               | -                  | -3.8                                                                                                                                                                                                                                                                                                                                                                                                                                                                                                                                                                                                                                                                                                                                                                                                                                                                                                                                                                                                                                                                                                                                                                                                                                                                                                                                                                                                                                                                                                                                                                                                                                                                                                                                                                                                                                                                                                                                                                                                                                                                                                                           | ·                  |
| 5 LITTLE ARROWS      | 5     | 10.2m      | 2:14.46 | 58.36s  | (0) | 29.11s   | (0)               |                    |                                                                                                                                                                                                                                                                                                                                                                                                                                                                                                                                                                                                                                                                                                                                                                                                                                                                                                                                                                                                                                                                                                                                                                                                                                                                                                                                                                                                                                                                                                                                                                                                                                                                                                                                                                                                                                                                                                                                                                                                                                                                                                                                | +11.4              |
| 7 OUR MASQUERADE     | 6     | 10.5m      | 2:14.48 | 59.22s  | (1) | 29.86s   | (2)               | -0.3               | · Section of the sect |                    |
| 9 DE VOYAGE          | 7     | 16.8m      | 2:14.95 | 59.35s  | (1) | 29.98s   | (1)               | -2.0               |                                                                                                                                                                                                                                                                                                                                                                                                                                                                                                                                                                                                                                                                                                                                                                                                                                                                                                                                                                                                                                                                                                                                                                                                                                                                                                                                                                                                                                                                                                                                                                                                                                                                                                                                                                                                                                                                                                                                                                                                                                                                                                                                |                    |
| 10 GIVE ME A GO      | 8     | 17.3m      | 2:14.98 | 59.07s  | (2) | 29.43s   | (1)               | \$7 <b>4</b>       | +1.7                                                                                                                                                                                                                                                                                                                                                                                                                                                                                                                                                                                                                                                                                                                                                                                                                                                                                                                                                                                                                                                                                                                                                                                                                                                                                                                                                                                                                                                                                                                                                                                                                                                                                                                                                                                                                                                                                                                                                                                                                                                                                                                           |                    |
| 1 BELLA BLONDIE      | 9     | 18.3m      | 2:15.06 | 59.86s  | (0) | 30.12s   | (0) —8.           | 9                  |                                                                                                                                                                                                                                                                                                                                                                                                                                                                                                                                                                                                                                                                                                                                                                                                                                                                                                                                                                                                                                                                                                                                                                                                                                                                                                                                                                                                                                                                                                                                                                                                                                                                                                                                                                                                                                                                                                                                                                                                                                                                                                                                |                    |