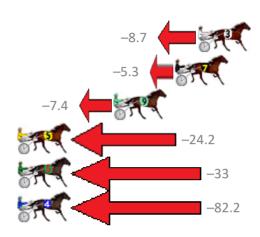

## Finish Position and metres gained from 800m

| Gross Time: 2:13.70  | MileR | late: 2:00 | 0.80    | LeadTir | ne: | 11.60s   | First Qtr: 32.30s | Second Qtr: 30.60s | Third Qtr: 29.50s                                                                                                                                                                                                                                                                                                                                                                                                                                                                                                                                                                                                                                                                                                                                                                                                                                                                                                                                                                                                                                                                                                                                                                                                                                                                                                                                                                                                                                                                                                                                                                                                                                                                                                                                                                                                                                                                                                                                                                                                                                                                                                              | Fourth Qtr: 29.70s |
|----------------------|-------|------------|---------|---------|-----|----------|-------------------|--------------------|--------------------------------------------------------------------------------------------------------------------------------------------------------------------------------------------------------------------------------------------------------------------------------------------------------------------------------------------------------------------------------------------------------------------------------------------------------------------------------------------------------------------------------------------------------------------------------------------------------------------------------------------------------------------------------------------------------------------------------------------------------------------------------------------------------------------------------------------------------------------------------------------------------------------------------------------------------------------------------------------------------------------------------------------------------------------------------------------------------------------------------------------------------------------------------------------------------------------------------------------------------------------------------------------------------------------------------------------------------------------------------------------------------------------------------------------------------------------------------------------------------------------------------------------------------------------------------------------------------------------------------------------------------------------------------------------------------------------------------------------------------------------------------------------------------------------------------------------------------------------------------------------------------------------------------------------------------------------------------------------------------------------------------------------------------------------------------------------------------------------------------|--------------------|
| No Horse             | Plc   | Margin     | Time    | 800Time | (W) | 400 Time | (W)               | Finish             | Position and metres                                                                                                                                                                                                                                                                                                                                                                                                                                                                                                                                                                                                                                                                                                                                                                                                                                                                                                                                                                                                                                                                                                                                                                                                                                                                                                                                                                                                                                                                                                                                                                                                                                                                                                                                                                                                                                                                                                                                                                                                                                                                                                            | gained from 800m   |
| 3 AT RANDOM          | 1     | 0.0m       | 2:13.70 | 59.20s  | (0) | 29.70s   | (0)               |                    |                                                                                                                                                                                                                                                                                                                                                                                                                                                                                                                                                                                                                                                                                                                                                                                                                                                                                                                                                                                                                                                                                                                                                                                                                                                                                                                                                                                                                                                                                                                                                                                                                                                                                                                                                                                                                                                                                                                                                                                                                                                                                                                                | 0.0                |
| 4 ROBINMEGOOD        | 2     | 1.3m       | 2:13.80 | 59.16s  | (1) | 29.62s   | (1)               |                    |                                                                                                                                                                                                                                                                                                                                                                                                                                                                                                                                                                                                                                                                                                                                                                                                                                                                                                                                                                                                                                                                                                                                                                                                                                                                                                                                                                                                                                                                                                                                                                                                                                                                                                                                                                                                                                                                                                                                                                                                                                                                                                                                | +0.5               |
| 8 IMPRESSIVE DIAMOND | 3     | 1.7m       | 2:13.83 | 58.88s  | (1) | 29.57s   | (2)               |                    |                                                                                                                                                                                                                                                                                                                                                                                                                                                                                                                                                                                                                                                                                                                                                                                                                                                                                                                                                                                                                                                                                                                                                                                                                                                                                                                                                                                                                                                                                                                                                                                                                                                                                                                                                                                                                                                                                                                                                                                                                                                                                                                                | +4.3               |
| 2 MY ULTIMATE SPORT  | 4     | 8.0m       | 2:14.29 | 59.48s  | (0) | 29.77s   | (0)               | -                  | -3.8                                                                                                                                                                                                                                                                                                                                                                                                                                                                                                                                                                                                                                                                                                                                                                                                                                                                                                                                                                                                                                                                                                                                                                                                                                                                                                                                                                                                                                                                                                                                                                                                                                                                                                                                                                                                                                                                                                                                                                                                                                                                                                                           | ·                  |
| 5 LITTLE ARROWS      | 5     | 10.2m      | 2:14.46 | 58.36s  | (0) | 29.11s   | (0)               |                    |                                                                                                                                                                                                                                                                                                                                                                                                                                                                                                                                                                                                                                                                                                                                                                                                                                                                                                                                                                                                                                                                                                                                                                                                                                                                                                                                                                                                                                                                                                                                                                                                                                                                                                                                                                                                                                                                                                                                                                                                                                                                                                                                | +11.4              |
| 7 OUR MASQUERADE     | 6     | 10.5m      | 2:14.48 | 59.22s  | (1) | 29.86s   | (2)               | -0.3               | · Section of the sect |                    |
| 9 DE VOYAGE          | 7     | 16.8m      | 2:14.95 | 59.35s  | (1) | 29.98s   | (1)               | -2.0               |                                                                                                                                                                                                                                                                                                                                                                                                                                                                                                                                                                                                                                                                                                                                                                                                                                                                                                                                                                                                                                                                                                                                                                                                                                                                                                                                                                                                                                                                                                                                                                                                                                                                                                                                                                                                                                                                                                                                                                                                                                                                                                                                |                    |
| 10 GIVE ME A GO      | 8     | 17.3m      | 2:14.98 | 59.07s  | (2) | 29.43s   | (1)               | \$7 <b>4</b>       | +1.7                                                                                                                                                                                                                                                                                                                                                                                                                                                                                                                                                                                                                                                                                                                                                                                                                                                                                                                                                                                                                                                                                                                                                                                                                                                                                                                                                                                                                                                                                                                                                                                                                                                                                                                                                                                                                                                                                                                                                                                                                                                                                                                           |                    |
| 1 BELLA BLONDIE      | 9     | 18.3m      | 2:15.06 | 59.86s  | (0) | 30.12s   | (0) —8.           | 9                  |                                                                                                                                                                                                                                                                                                                                                                                                                                                                                                                                                                                                                                                                                                                                                                                                                                                                                                                                                                                                                                                                                                                                                                                                                                                                                                                                                                                                                                                                                                                                                                                                                                                                                                                                                                                                                                                                                                                                                                                                                                                                                                                                |                    |