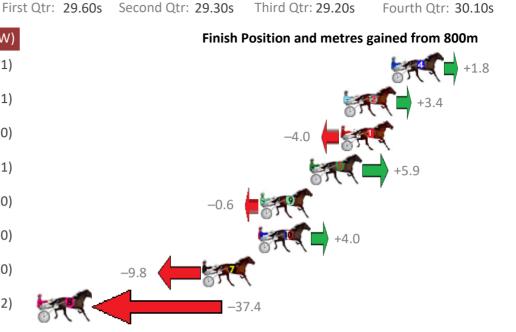

| Gross Time: 2:10.60 | MileRate: 1 | :58.10     | LeadTin | ne: | 11.40s   | First Qtr: | 30.30s | Second Qtr: 30.10s | Third Qtr: 29.00s   | Fourth Qtr: 29.80s |
|---------------------|-------------|------------|---------|-----|----------|------------|--------|--------------------|---------------------|--------------------|
| No Horse            | Plc Mar     | gin Time   | 800Time | (W) | 400 Time | (W)        |        | Finish             | Position and metres | gained from 800m   |
| 2 RITCHIE BEE       | 1 0.0       | m 2:10.60  | 58.80s  | (0) | 29.77s   | (0)        |        |                    |                     | 0.0                |
| 4 OUR PEPPERJACK    | 2 2.8       | 8m 2:10.81 | 58.83s  | (1) | 30.01s   | (1)        |        |                    | -0.4                | F-1                |
| 1 SLIPPERY JADE     | 3 4.3       | .m 2:10.91 | 58.73s  | (0) | 29.76s   | (0)        |        |                    | <b>5</b> 7          | +0.9               |
| 10 SMILING ARMADA   | 4 6.4       | m 2:11.08  | 58.12s  | (1) | 29.49s   | (1)        |        |                    |                     | +9.2               |
| 8 STUDLEIGH WILL    | 5 9.7       | 'm 2:11.32 | 58.76s  | (0) | 29.85s   | (0)        |        |                    | +0.5                | ·                  |
| 9 NICSTAR           | 6 9.8       | 8m 2:11.33 | 58.70s  | (1) | 30.05s   | (2)        |        |                    | +1.4                |                    |
| 6 ARBIT MAJOR       | 7 12.3      | sm 2:11.52 | 58.20s  | (2) | 29.75s   | (2)        |        |                    | +8.1                |                    |
| 5 MISS CATALINA     | 8 13.9      | m 2:11.64  | 58.72s  | (0) | 29.82s   | (0)        |        |                    | +1.1                |                    |
| 3 JAKES WAY         | 9 17.8      | 3m 2:11.93 | 59.62s  | (1) | 30.66s   | (1)        | -11.2  | 2                  |                     |                    |