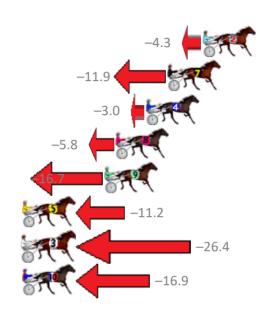

Gross Time: 2:11.40 MileRate: 1:58.80 LeadTime: 11.30s First Qtr: 31.60s Second Qtr: 30.30s Third Qtr: 29.20s Fourth Qtr: 29.00s

| No Horse            | Plc | Margin | Time    | 800Time | (W) | 400 Time | (W) |
|---------------------|-----|--------|---------|---------|-----|----------|-----|
| 1 ALOT OF COST      | 1   | 0.0m   | 2:11.40 | 58.20s  | (0) | 29.00s   | (0) |
| 2 TELLELLA          | 2   | 13.7m  | 2:12.39 | 58.51s  | (0) | 29.25s   | (0) |
| 7 NON PASSARE       | 3   | 16.5m  | 2:12.60 | 59.07s  | (0) | 29.80s   | (0) |
| 4 NAUGHTYINHEAVEN   | 4   | 18.2m  | 2:12.72 | 58.42s  | (0) | 29.16s   | (0) |
| 8 STUDLEIGH SONNY   | 5   | 20.6m  | 2:12.89 | 58.62s  | (1) | 29.48s   | (2) |
| 9 BETTOR BECAUSE    | 6   | 21.5m  | 2:12.96 | 59.41s  | (1) | 29.94s   | (1) |
| 5 MY ULTIMATE MAJOR | 7   | 31.0m  | 2:13.65 | 59.01s  | (0) | 29.90s   | (1) |
| 3 HALLY GUINEVERE   | 8   | 36.4m  | 2:14.04 | 60.12s  | (1) | 30.67s   | (1) |
| 10 SAMS THE BEST    | 9   | 36.7m  | 2:14.06 | 59.43s  | (1) | 30.05s   | (2) |