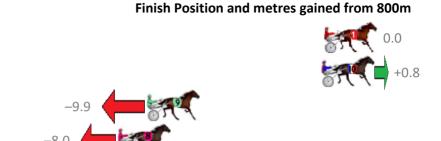

## No Horse Plc Margin Time 800Time (W) 400 Time (W) 1 SUKI DAYO 0.0m 2:14.00 59.80s 29.40s (0) 2 13.7m 2:15.01 60.45s **3 DUSTY PLAINS** 30.10s (0) **7 HURRIKANE SPECIAL** 3 15.5m 2:15.14 60.20s 29.85s (0) 9 LOVELAINE 20.4m 2:15.50 60.35s (1) 30.00s (2) 31.6m 2:16.32 61.61s (1) **5 FEARLESS FAITH** 31.12s (1) 33.4m 2:16.45 62.24s (1) 6 SPECIALANDIKNOWIT 31.62s (1) **4 ULTIMATE LASS** 7 157.2m 2:25.55 65.94s 32.87s (0)