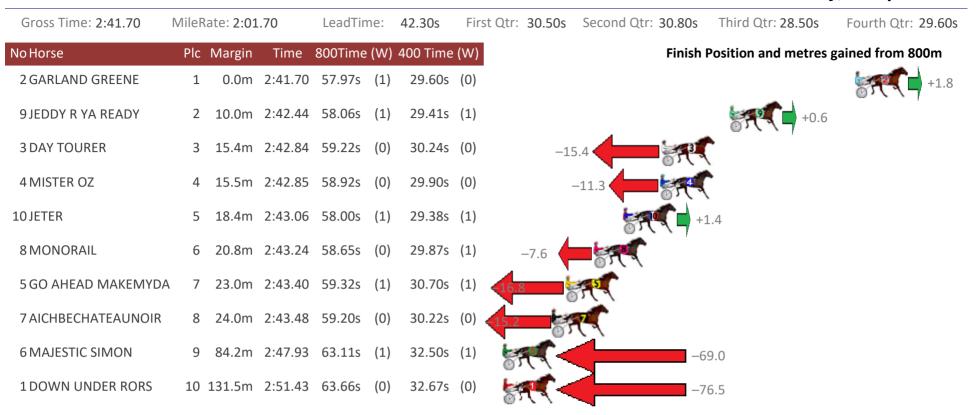

#### Albion Park Race 3 Distance 2138m

Tuesday, 16 April 2019

Sectionals Powered by

The Racing Queensland Board (trading as Racing Queensland) and provider are not responsible for the completeness or accuracy of any of the information contained herein, and makes no representations about its suitability for any purpose.