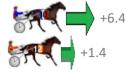

Gross Time: 2:34.80 MileRate: 1:56.50 LeadTime: 36.70s First Qtr: 30.80s Second Qtr: 30.40s Third Qtr: 27.90s Fourth Qtr: 29.00s

| No Horse             | Plc | Margin | Time    | 800Time | (W) | 400 Time (W) |
|----------------------|-----|--------|---------|---------|-----|--------------|
| 8 RED CHARMER        | 1   | 0.0m   | 2:34.80 | 56.47s  | (1) | 28.59s (1)   |
| 5 HAPPY FEELINGS     | 2   | 6.4m   | 2:35.26 | 57.36s  | (0) | 29.46s (0)   |
| 7 TORQUE FEELS GOOD  | 3   | 6.7m   | 2:35.29 | 56.41s  | (0) | 28.46s (0)   |
| 3 DARBY BRIGHTS      | 4   | 7.9m   | 2:35.37 | 56.85s  | (0) | 28.89s (0)   |
| 2 AQUA MISS          | 5   | 8.8m   | 2:35.44 | 57.40s  | (1) | 29.57s (1)   |
| 6 JUSTALITTLE TORQUE | 6   | 14.5m  | 2:35.85 | 57.19s  | (1) | 29.34s (1)   |
| 4 GETOUTNWALK        | 7   | 17.0m  | 2:36.03 | 57.82s  | (0) | 29.86s (0)   |