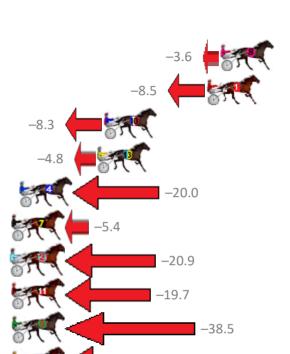

Gross Time: 2:35.50 MileRate: 1:57.00 LeadTime: 38.20s First Qtr: 31.00s Second Qtr: 30.70s Third Qtr: 28.50s Fourth Qtr: 27.10s

| No Horse              | Plc | Margin | Time    | 800Time | (W) | 400 Time | (W) |
|-----------------------|-----|--------|---------|---------|-----|----------|-----|
| 3 SMART AS CAMM BE    | 1   | 0.0m   | 2:35.50 | 55.60s  | (0) | 27.10s   | (0) |
| 8 CHERRYS THE BEST    | 2   | 11.4m  | 2:36.27 | 55.85s  | (0) | 27.29s   | (0) |
| 1 JOVIAL JULIE        | 3   | 12.5m  | 2:36.35 | 56.19s  | (0) | 27.65s   | (0) |
| 10 MAYWYN NO REGRETS  | 4   | 20.7m  | 2:36.90 | 56.18s  | (0) | 27.61s   | (0) |
| 13 NEWMERELLA LADYKAY | 5   | 21.2m  | 2:36.94 | 55.93s  | (0) | 27.34s   | (0) |
| 4 SAINT KILDA BEACH   | 6   | 27.4m  | 2:37.36 | 56.99s  | (1) | 28.40s   | (1) |
| 7 SIGNORINA JUJON     | 7   | 32.2m  | 2:37.68 | 55.98s  | (1) | 27.64s   | (0) |
| 2 TORQUE WITH ESTEEM  | 8   | 32.5m  | 2:37.70 | 57.05s  | (1) | 28.45s   | (1) |
| 11 PRESLEYBEGOOD      | 9   | 37.5m  | 2:38.04 | 56.97s  | (1) | 28.48s   | (1) |
| 6 GODDESS JUJON       | 10  | 41.7m  | 2:38.33 | 58.28s  | (1) | 29.67s   | (1) |
| 5 DOOLITTLE DOOZZIE   | 11  | 44.3m  | 2:38.50 | 57.11s  | (1) | 28.64s   | (1) |