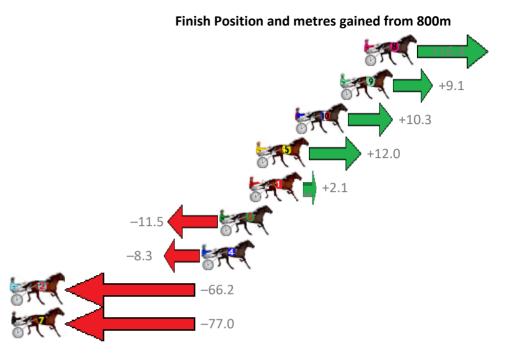

| Gross Time: 2:35.80 | MileRate: 1:57.30 | LeadTime: 37.70s    | First Qtr: 31.20s | Second Qtr: 29.60s | Third Qtr: 28.70s             | Fourth Qtr: 28.60s |
|---------------------|-------------------|---------------------|-------------------|--------------------|-------------------------------|--------------------|
| No Horse            | Plc Margin Time   | 800Time (W) 400 Tin | ne (W)            | Finish             | Position and metres $\varrho$ | gained from 800m   |
| 9 FIRST STRING      | 1 0.0m 2:35.8     | 0 56.94s (1) 28.53  | 3s (1)            |                    |                               | +5.0               |
| 8 LIFES BLACK       | 2 0.4m 2:35.8     | 3 57.01s (0) 28.33  | 3s (0)            |                    |                               | +4.0               |
| 1 LEFT A TERROR     | 3 3.6m 2:36.0     | 6 57.56s (0) 28.86  | 6s (0)            |                    | -3.6                          | <b>!</b>           |
| 4 HIPSTAR           | 4 4.8m 2:36.1     | 4 56.91s (1) 28.49  | 9s (1)            |                    | <b>5</b>                      | +5.4               |
| 6 REGULUS           | 5 5.6m 2:36.2     | 0 56.61s (1) 28.21  | ls (1)            |                    | ST.                           | +9.6               |
| 11 LITTLE BOLT      | 6 8.8m 2:36.4     | 3 56.61s (0) 28.16  | 6s (0)            |                    |                               | +9.6               |
| 10 SEA HAWKE        | 7 10.1m 2:36.5    | 2 57.41s (0) 28.64  | 4s (0)            | -1.5               | - F. C.                       |                    |
| 13 TAXI METER       | 8 17.1m 2:37.0    | 2 57.55s (0) 28.38  | 3s (0)            | -3.5               |                               |                    |
| 7 OVERTHEMOON       | 9 28.6m 2:37.8    | 4 57.69s (0) 28.90  | Os (1)            | _5.4               |                               |                    |
| 5 BOULDER CITY      | 10 33.0m 2:38.1   | 6 57.69s (2) 29.54  | 4s (2)            | <del>-</del> 5.4   |                               |                    |
| 3 DATTITUDE         | 11 36.6m 2:38.4   | 2 58.53s (1) 29.99  | 9s (1)            | -17.2              |                               |                    |
| 12 ALOT OF COST     | 12 48.7m 2:39.2   | 8 59.20s (2) 30.98  | 3s (2)            | -26.5              | 5                             |                    |