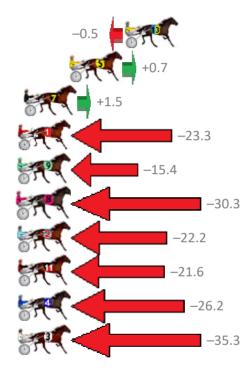

| Gross Time: 2:33.70 | MileRate | e: 1:55.70    | LeadTime  | e: 37.50s   | First Qtr: 30.60s | Second Qtr: 29.70s | Third Qtr: 27.20s     | Fourth Qtr: 28.70s |
|---------------------|----------|---------------|-----------|-------------|-------------------|--------------------|-----------------------|--------------------|
| No Horse            | Plc M    | largin Time   | 800Time ( | W) 400 Time | e (W)             | Finish             | Position and metres g | gained from 800m   |
| 10 COLT THIRTY ONE  | 1        | 0.0m 2:33.70  | 55.61s    | (1) 28.54s  | (1)               |                    |                       | +4.2               |
| 4 PINUP BOY         | 2        | 3.3m 2:33.94  | 56.13s    | (0) 28.94s  | (0)               |                    | -3.3                  | <b>(4)</b>         |
| 8 COREY WILLIAM     | 3        | 5.3m 2:34.08  | 55.64s    | (0) 28.41s  | (1)               |                    |                       | +3.7               |
| 1 ARK PATROL        | 4 1      | .0.8m 2:34.47 | ′ 56.35s  | (0) 29.14s  | (0)               | -6.4               |                       | ·                  |
| 3 MAJORDOIT         | 5 1      | 4.0m 2:34.70  | 55.96s    | (1) 28.37s  | (1)               | -0.8               | <b>*</b>              |                    |
| 9 BEEF CITY BLAZE   | 6 1      | 4.8m 2:34.76  | 55.97s    | (0) 28.70s  | (0)               | -1.0               | ₹                     |                    |
| 6 TUESDAYS FELLA    | 7 1      | .9.0m 2:35.06 | 56.63s    | (1) 29.00s  | (1) -10.4         | - FRE              |                       |                    |
| 11 NIGHT NINJA      | 8 2      | 20.8m 2:35.19 | 56.12s    | (0) 28.71s  | (0) -3.2          | STU C              |                       |                    |
| 7 ULTIMATE AD       | 9 2      | 20.9m 2:35.20 | 55.77s    | (0) 28.23s  | (0)               | +1.9               |                       |                    |
| 12 FEEL THE REIGN   | 10 2     | 21.8m 2:35.26 | 55.86s    | (1) 28.27s  | (1)               | +0.6               |                       |                    |