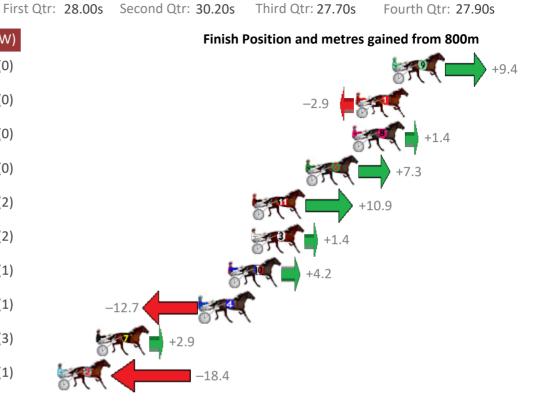

### Finish Position and metres gained from 800m

### Tuesday, 9 April 2019

| Gross Time: 1:58.70 | MileR | late: 1:55 | 5.10    | LeadTir | ne:   | 3.40s    | First Qtr: 28.00s | Second Qtr: 30.50s | Third Qtr: 28.30s   | Fourth Qtr: 28.50s |
|---------------------|-------|------------|---------|---------|-------|----------|-------------------|--------------------|---------------------|--------------------|
| No Horse            | Plc   | Margin     | Time    | 800Time | e (W) | 400 Time | (W)               | Finish             | Position and metres | gained from 800m   |
| 2 POLISHED ROCKS    | 1     | 0.0m       | 1:58.70 | 56.50s  | (1)   | 28.22s   | (1)               |                    |                     | +4.2               |
| 3 IMA GRUMPY POSSUM | 1 2   | 0.4m       | 1:58.73 | 55.89s  | (1)   | 27.60s   | (1)               |                    |                     | +12.8              |
| 8 LINCOLN ROAD      | 3     | 0.8m       | 1:58.76 | 56.22s  | (0)   | 27.90s   | (0)               |                    |                     | +8.2               |
| 1 FIOKI             | 4     | 1.3m       | 1:58.79 | 56.57s  | (0)   | 28.28s   | (0)               |                    |                     | +3.3               |
| 9 MISS KENNY        | 5     | 2.1m       | 1:58.85 | 56.32s  | (1)   | 28.02s   | (2)               |                    |                     | +6.7               |
| 10 TOP TRIO         | 6     | 5.6m       | 1:59.10 | 56.23s  | (0)   | 27.96s   | (0)               |                    |                     | +8.0               |
| 6 IDEAL WARRIOR     | 7     | 6.0m       | 1:59.13 | 55.62s  | (1)   | 27.89s   | (2)               |                    | ST.                 | +16.6              |
| 11 VADER            | 8     | 7.8m       | 1:59.26 | 56.06s  | (0)   | 27.83s   | (0)               |                    |                     | +10.4              |
| 5 HOT DOGMA         | 9     | 8.3m       | 1:59.29 | 56.15s  | (1)   | 27.87s   | (1)               |                    |                     | +9.1               |
| 4 SOMETHING EYRE    | 10    | 10.7m      | 1:59.46 | 57.56s  | (0)   | 29.26s   | (0)               | -10.7              |                     |                    |