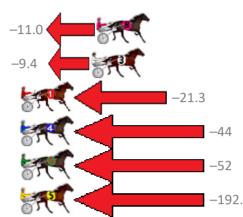

| Gross Time: 2:36.30 | MileRate: 1:57.60 | LeadTime: | 38.70s | First Qtr: 29.70s | Second Qtr: 31.10s | Third Qtr: 28.80s | Fourth Qtr: 28.00s |
|---------------------|-------------------|-----------|--------|-------------------|--------------------|-------------------|--------------------|
|                     |                   |           |        |                   |                    |                   |                    |

| No Horse           | Plc | Margin | Time    | 800Time | (W) | 400 Time (W) |
|--------------------|-----|--------|---------|---------|-----|--------------|
| 2 TUAPEKA LIGHT    | 1   | 0.0m   | 2:36.30 | 56.80s  | (0) | 28.00s (0)   |
| 7 ZARAS DANCE      | 2   | 4.3m   | 2:36.60 | 56.98s  | (1) | 28.26s (1)   |
| 1 ENARMOURED       | 3   | 12.0m  | 2:37.14 | 57.35s  | (0) | 28.52s (0)   |
| 9 MISS BLUE GLORY  | 4   | 16.4m  | 2:37.45 | 57.21s  | (1) | 28.66s (1)   |
| 3 THE MONEY BALL   | 5   | 18.3m  | 2:37.58 | 57.67s  | (1) | 28.89s (2)   |
| 5 FEEL LIKE DANCIN | 6   | 23.3m  | 2:37.93 | 57.01s  | (1) | 28.61s (2)   |
| 4 HALF MOON BEACH  | 7   | 27.8m  | 2:38.25 | 57.78s  | (0) | 28.88s (0)   |
| 10 SAMS THE BEST   | 8   | 32.2m  | 2:38.55 | 57.95s  | (1) | 29.53s (2)   |
| 8 STUDLEIGH PATCH  | 9   | 32.5m  | 2:38.57 | 58.48s  | (0) | 29.58s (0)   |