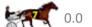

Gross Time: 3:26.10 MileRate: 2:04.30 LeadTime: 85.90s First Qtr: 31.50s Second Qtr: 31.60s Third Qtr: 29.00s Fourth Qtr: 28.10s

#### Finish Position and metres gained from 800m

| No Horse          | Plc | Margin | Time    | 800Time | (W) | 400 Time | (W) |            |
|-------------------|-----|--------|---------|---------|-----|----------|-----|------------|
| 7 PATSDELIGHT     | 1   | 0.0m   | 3:26.10 | 57.10s  | (0) | 28.10s   | (0) |            |
| 8 SKYFLYER        | 2   | 22.0m  | 3:27.65 | 57.89s  | (1) | 29.25s   | (1) | -1         |
| 3 MAJESTIC SIMON  | 3   | 22.4m  | 3:27.67 | 57.77s  | (0) | 28.73s   | (0) | <b>_</b> 9 |
| 1 DOWN UNDER RORS | 4   | 29.7m  | 3:28.19 | 58.62s  | (0) | 29.34s   | (1) |            |
| 4 SODESKA         | 5   | 47.3m  | 3:29.42 | 60.19s  | (0) | 31.11s   | (0) |            |
| 6 STEVES STAR     | 6   | 68.4m  | 3:30.91 | 60.75s  | (0) | 31.50s   | (0) |            |
| 5 DA POWER BOLT   | 7   | 352.7m | 3:50.88 | 70.85s  | (0) | 36.02s   | (0) |            |
|                   |     |        |         |         |     |          |     |            |