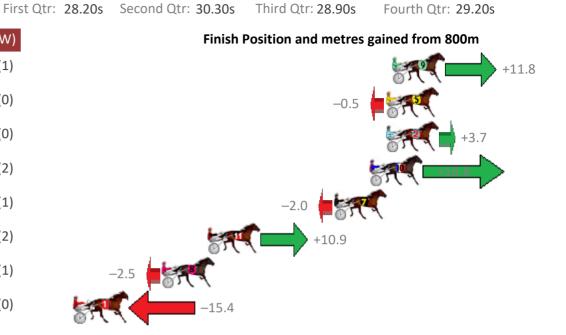

# Tuesday, 9 April 2019

| Gross Time: 1:57.30  | MileR | ate: 1:53 | .70     | LeadTin | ne: | 3.50s    | First |
|----------------------|-------|-----------|---------|---------|-----|----------|-------|
| No Horse             | Plc   | Margin    | Time    | 800Time | (W) | 400 Time | (W)   |
| 9 TUESDAYS FELLA     | 1     | 0.0m      | 1:57.30 | 54.95s  | (0) | 27.27s   | (0)   |
| 1THATS HOW WEROLL    | 2     | 2.9m      | 1:57.50 | 55.80s  | (0) | 28.10s   | (0)   |
| 8 SHILAH             | 3     | 3.2m      | 1:57.52 | 55.50s  | (0) | 27.80s   | (0)   |
| 6 BEEF CITY BLAZE    | 4     | 6.9m      | 1:57.78 | 55.09s  | (0) | 27.42s   | (0)   |
| 11 PACIFIC DRUMS     | 5     | 11.1m     | 1:58.07 | 54.84s  | (1) | 28.21s   | (2)   |
| 3 WHERES THE SPIRIT  | 6     | 11.2m     | 1:58.08 | 55.50s  | (1) | 27.82s   | (2)   |
| 10 MACHSASWINGER     | 7     | 13.0m     | 1:58.21 | 55.31s  | (1) | 27.52s   | (1)   |
| 4 NEWPORT DREAMZ     | 8     | 15.3m     | 1:58.37 | 56.48s  | (1) | 28.76s   | (1)   |
| 7 NEWMERELLA SHARKIE | 9     | 23.5m     | 1:58.94 | 55.40s  | (1) | 28.41s   | (3)   |
| 2 VELOCE BELLA       | 10    | 26.6m     | 1:59.16 | 56.88s  | (1) | 29.11s   | (1)   |