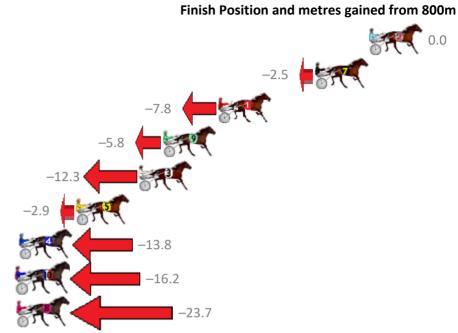

| Gross Time: 2:02.00 | MileR | late: 1:58 | .30     | LeadTin | ne: | 3.40s    | First | Qtr: 2 | 28.50s |     |
|---------------------|-------|------------|---------|---------|-----|----------|-------|--------|--------|-----|
| No Horse            | Plc   | Margin     | Time    | 800Time | (W) | 400 Time | (W)   |        |        |     |
| 6 DATALDO           | 1     | 0.0m       | 2:02.00 | 57.10s  | (1) | 27.75s   | (1)   |        |        |     |
| 3 MERAVIGLIA        | 2     | 3.3m       | 2:02.23 | 57.23s  | (0) | 27.70s   | (0)   |        |        |     |
| 1 BRONSKI MACARENA  | 3     | 3.5m       | 2:02.25 | 57.55s  | (0) | 28.14s   | (0)   |        |        |     |
| 2 MISS LILY MAY     | 4     | 3.9m       | 2:02.27 | 57.88s  | (0) | 28.47s   | (0)   |        |        |     |
| 4 LOVELAINE         | 5     | 7.8m       | 2:02.55 | 57.96s  | (1) | 28.69s   | (1)   |        |        |     |
| 10 REDS GOOD TO GO  | 6     | 15.2m      | 2:03.07 | 57.54s  | (1) | 28.16s   | (2)   |        |        |     |
| 9 SPECIALANDIKNOWIT | 7     | 17.4m      | 2:03.23 | 58.06s  | (1) | 28.62s   | (1)   |        |        | _   |
| 8TARGARYEN HANOVER  | 8     | 18.3m      | 2:03.29 | 58.01s  | (0) | 28.31s   | (1)   |        | _      | -5. |

9 28.3m 2:04.00 58.15s (1)

**7 MISTER REBBILY** 

Sectionals Powered by

28.66s (2)

| Gross Time: 2:43.30 | MileRat | te: 2:02.90 | LeadTi     | me:   | 43.00s   | First Qtr: 30.00s | Second Qtr: 30.90s | Third Qtr: 30.30s     | Fourth Qtr: 29.10s |
|---------------------|---------|-------------|------------|-------|----------|-------------------|--------------------|-----------------------|--------------------|
| No Horse            | Plc N   | ∕largin Tir | ne 800Tim  | e (W) | 400 Time | (W)               | Finish             | Position and metres a | gained from 800m   |
| 1 JEDDY R YA READY  | 1       | 0.0m 2:43   | .30 59.10s | (0)   | 28.79s   | (0)               |                    |                       | +4.0               |
| 4 MELPARK MAGIC     | 2       | 1.4m 2:43   | .40 59.50s | (0)   | 29.20s   | (0)               |                    | -1.4                  | STEET STEET        |
| 8 REDRIVERDEBBA     | 3       | 5.9m 2:43   | .73 59.50s | (1)   | 29.14s   | (1)               |                    | -1.3                  | •                  |
| 9 HELLBOUND         | 4       | 7.1m 2:43   | .82 59.24s | (1)   | 28.92s   | (1)               |                    | STO C                 | +2.1               |
| 6 JUSTABITLIKEMUM   | 5       | 8.4m 2:43   | .91 59.41s | (0)   | 29.11s   | (0)               | -                  | 0.2                   |                    |
| 10 SCORCHED         | 6       | 9.1m 2:43   | .96 59.07s | (1)   | 28.74s   | (1)               |                    | +4                    | 5                  |
| 7 SHADY SADIE       | 7 :     | 10.2m 2:44  | .04 58.91s | (0)   | 28.62s   | (0)               |                    | +6.                   | 6                  |
| 2 MONORAIL          | 8 :     | 13.7m 2:44  | .30 59.47s | (0)   | 29.17s   | (0)               | -0.9               | <b>(4)</b>            |                    |
| 3 MISS INVASION     | 9 :     | 13.8m 2:44  | .30 58.85s | (0)   | 28.58s   | (0)               |                    | +7.4                  |                    |
| 11 QUIETLY SPOKEN   | 10      | 13.9m 2:44  | .31 60.42s | (1)   | 30.02s   | (1)               | -13.7              | · ·                   |                    |
|                     |         |             |            |       |          |                   | ,                  | <b>*</b>              |                    |