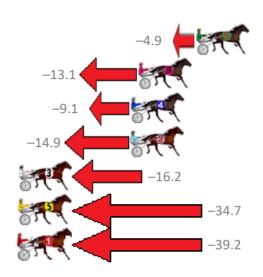

# Tuesday, 9 April 2019

Gross Time: 2:32.20 MileRate: 1:54.60 LeadTime: 37.30s First Qtr: 29.70s Second Qtr: 29.60s Third Qtr: 27.50s Fourth Qtr: 28.10s

| No Horse             | Plc | Margin | Time    | 800Time | (W) | 400 Time | (W) |
|----------------------|-----|--------|---------|---------|-----|----------|-----|
| 7 WATCH PULP FICTION | 1   | 0.0m   | 2:32.20 | 54.59s  | (1) | 28.10s   | (0) |
| 6 SIR JULIAN         | 2   | 13.9m  | 2:33.18 | 55.94s  | (0) | 27.81s   | (1) |
| 8 BODHI TREE         | 3   | 18.5m  | 2:33.50 | 56.51s  | (1) | 28.73s   | (2) |
| 4THE SPACE INVADER   | 4   | 19.1m  | 2:33.54 | 56.23s  | (1) | 28.75s   | (3) |
| 2 JACKAROO BROMAC    | 5   | 19.1m  | 2:33.54 | 56.64s  | (0) | 28.44s   | (2) |
| 3 SMOOTH SHOWGIRL    | 6   | 30.4m  | 2:34.34 | 56.73s  | (0) | 28.89s   | (0) |
| 5 GANGSTER BOY       | 7   | 35.5m  | 2:34.69 | 58.01s  | (1) | 29.78s   | (1) |
| 1 JERRYS JET         | 8   | 39.2m  | 2:34.95 | 58.32s  | (0) | 30.01s   | (0) |