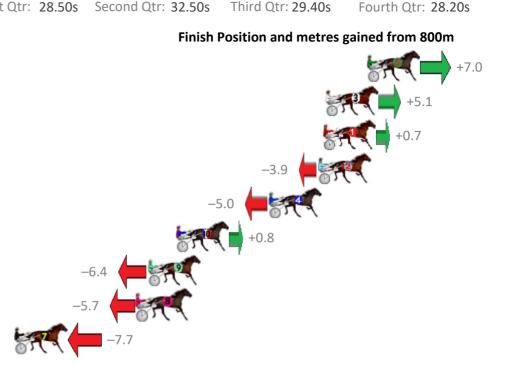

9 28.3m 2:04.00 58.15s (1)

**7 MISTER REBBILY** 

Sectionals Powered by

28.66s (2)

| Gross Time: 2:43.30 | MileRat | te: 2:02.90 | LeadTi     | me:   | 43.00s   | First Qtr: 30.00s | Second Qtr: 30.90s | Third Qtr: 30.30s     | Fourth Qtr: 29.10s |
|---------------------|---------|-------------|------------|-------|----------|-------------------|--------------------|-----------------------|--------------------|
| No Horse            | Plc N   | ∕largin Tir | ne 800Tim  | e (W) | 400 Time | (W)               | Finish             | Position and metres a | gained from 800m   |
| 1 JEDDY R YA READY  | 1       | 0.0m 2:43   | .30 59.10s | (0)   | 28.79s   | (0)               |                    |                       | +4.0               |
| 4 MELPARK MAGIC     | 2       | 1.4m 2:43   | .40 59.50s | (0)   | 29.20s   | (0)               |                    | -1.4                  | STEET STEET        |
| 8 REDRIVERDEBBA     | 3       | 5.9m 2:43   | .73 59.50s | (1)   | 29.14s   | (1)               |                    | -1.3                  | •                  |
| 9 HELLBOUND         | 4       | 7.1m 2:43   | .82 59.24s | (1)   | 28.92s   | (1)               |                    | STO C                 | +2.1               |
| 6 JUSTABITLIKEMUM   | 5       | 8.4m 2:43   | .91 59.41s | (0)   | 29.11s   | (0)               | -                  | 0.2                   |                    |
| 10 SCORCHED         | 6       | 9.1m 2:43   | .96 59.07s | (1)   | 28.74s   | (1)               |                    | +4                    | 5                  |
| 7 SHADY SADIE       | 7 :     | 10.2m 2:44  | .04 58.91s | (0)   | 28.62s   | (0)               |                    | +6.                   | 6                  |
| 2 MONORAIL          | 8 :     | 13.7m 2:44  | .30 59.47s | (0)   | 29.17s   | (0)               | -0.9               | <b>(4)</b>            |                    |
| 3 MISS INVASION     | 9 :     | 13.8m 2:44  | .30 58.85s | (0)   | 28.58s   | (0)               |                    | +7.4                  |                    |
| 11 QUIETLY SPOKEN   | 10      | 13.9m 2:44  | .31 60.42s | (1)   | 30.02s   | (1)               | -13.7              | · ·                   |                    |
|                     |         |             |            |       |          |                   | ,                  | <b>*</b>              |                    |

12 MIRACLE

11 14.8m 2:44.38 59.16s (1) 28.87s (1)

Sectionals
Powered by

The Racing Queensland Board (trading as Racing Queensland) and provider are not responsible for the completeness or accuracy of any of the information contained herein, and makes no representations about its suitability for any purpose.