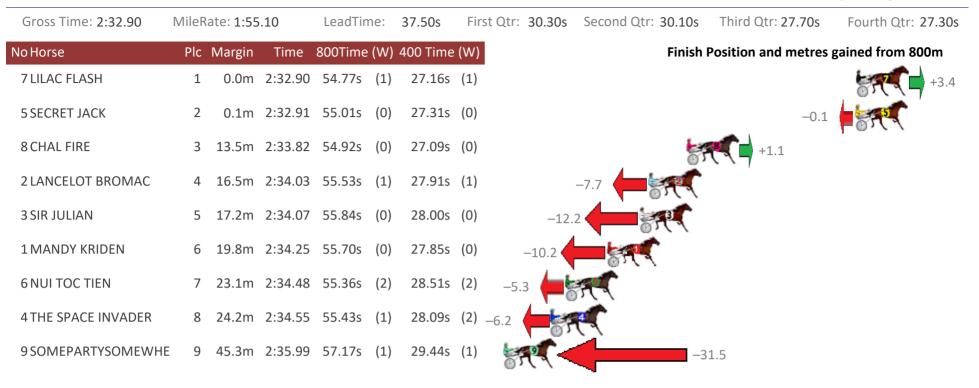

#### Albion Park Race 6 Distance 2138m

### Saturday, 6 April 2019

Sectionals Powered by