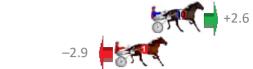

28.43s (2)

28.71s (1)

29.27s (1)

Gross Time: 1:56.80 MileRate: 1:53.20 LeadTime: 3.40s First Qtr: 28.20s Second Qtr: 29.00s Third Qtr: 27.50s Fourth Qtr: 28.70s Finish Position and metres gained from 800m No Horse Plc Margin Time 800Time (W) 400 Time (W) 4 PARAVANI 0.0m 1:56.80 56.20s (0)28.70s (0) **7 PINUP BOY** 7.5m 1:57.34 56.39s 28.68s (1) (1) **5 MUCH BETTOR** 13.6m 1:57.78 56.50s 28.77s (1) 10 TAKITIMU EXPRESS 4 18.0m 1:58.09 56.45s 28.76s (1) **8 DYNAMIC DEEJAY** 19.4m 1:58.19 56.89s 29.00s (0) 3 SHERIFF JUJON 22.7m 1:58.43 56.40s 28.82s (0) 28.61s (1) \_2.9 11 MAGOOGAN 7 25.5m 1:58.63 56.40s **6TUESDAYS FELLA** 26.0m 1:58.67 56.16s (1) 28.76s (0) 26.7m 1:58.72 57.72s **1 ROCKNROLL PROMISE** 29.86s (0) 9 HAPPY FEELINGS 30.7m 1:59.00 57.05s 29.27s (1) 2 REDDY FIRE 32.7m 1:59.15 57.54s 29.58s (2) -19.1