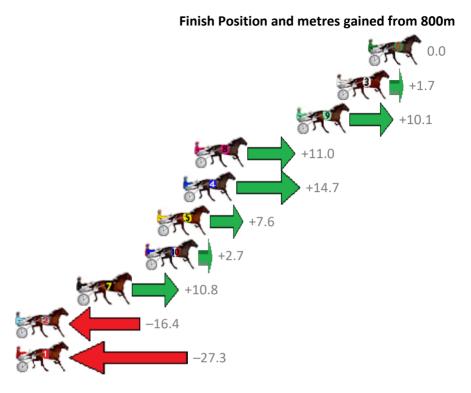

## Finish Position and metres gained from 800m

|                     |                   |        |          |         |       |                   |                    |                   |                     | •                |
|---------------------|-------------------|--------|----------|---------|-------|-------------------|--------------------|-------------------|---------------------|------------------|
| Gross Time: 1:59.30 | MileRate: 1:55.60 |        | LeadTime |         | 3.40s | First Qtr: 27.70s | Second Qtr: 30.50s | Third Qtr: 28.40s | Fourth Qtr: 29.30s  |                  |
| No Horse            | Plc               | Margin | Time     | 800Time | e (W) | 400 Time          | (W)                | Finish            | Position and metres | gained from 800m |
| 1 TASSINI           | 1                 | 0.0m   | 1:59.30  | 57.70s  | (0)   | 29.30s            | (0)                |                   |                     | 0.0              |
| 5 LIFES BLACK       | 2                 | 0.2m   | 1:59.31  | 56.88s  | (1)   | 28.77s            | (1)                |                   |                     | +11              |
| 12 SHILAH           | 3                 | 0.4m   | 1:59.33  | 56.47s  | (0)   | 28.38s            | (2)                |                   |                     | +170             |
| 3 BRIAN WHO         | 4                 | 1.8m   | 1:59.43  | 57.79s  | (1)   | 29.30s            | (1)                |                   | -1.2                | STEET STEET      |
| 2 MACHIN OUT        | 5                 | 4.9m   | 1:59.66  | 56.90s  | (1)   | 28.43s            | (3)                |                   |                     | +11.1            |
| 11 FORTES IN FIDE   | 6                 | 5.4m   | 1:59.70  | 57.28s  | (0)   | 28.76s            | (0)                |                   |                     | +5.8             |
| 9 ARK PATROL        | 7                 | 7.1m   | 1:59.82  | 56.78s  | (1)   | 28.30s            | (2)                |                   | <b>₹</b> ₹          | +12.7            |
| 10 RANFURLY RULZ    | 8                 | 7.4m   | 1:59.84  | 56.45s  | (1)   | 28.49s            | (1)                |                   |                     | +17.4            |
| 6 IMA TOP TYCOON    | 9                 | 7.4m   | 1:59.84  | 56.10s  | (1)   | 28.11s            | (1)                |                   |                     | +22.2            |
| 4 KURAHAUPO GAMBLEI | R 10              | 11.8m  | 2:00.16  | 56.81s  | (0)   | 28.89s            | (0)                |                   | +:                  | 12.4             |