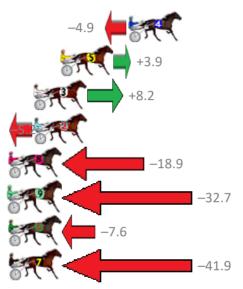

7 CROOKWELL JAKE

8 131.5m 2:45.90 64.96s (0)

Sectionals Powered by

-118.

Gross Time: 1:59.10 MileRate: 1:55.40 LeadTime: 3.50s First Qtr: 27.80s Second Qtr: 30.30s Third Qtr: 27.90s Fourth Qtr: 29.60s

| No Horse             | Plc | Margin | Time    | 800Time | (W) | 400 Time | (W) |
|----------------------|-----|--------|---------|---------|-----|----------|-----|
| 10 ONLY IN ROME      | 1   | 0.0m   | 1:59.10 | 57.31s  | (1) | 29.60s   | (1) |
| 1TEARAWAY DIAMOND    | 2   | 2.9m   | 1:59.31 | 57.71s  | (0) | 29.77s   | (0) |
| 4 MO JARNEY          | 3   | 18.5m  | 2:00.47 | 57.85s  | (1) | 29.76s   | (1) |
| 5 CROCODILE PRINCESS | 4   | 23.9m  | 2:00.87 | 57.22s  | (1) | 29.42s   | (1) |
| 3 ITZ SPORTZ TORQUE  | 5   | 26.0m  | 2:01.02 | 56.91s  | (0) | 29.51s   | (0) |
| 2 WRITEABOUTCHELSEA  | 6   | 26.0m  | 2:01.02 | 57.87s  | (1) | 29.93s   | (1) |
| 8 GIVE ME FIFTY      | 7   | 29.9m  | 2:01.31 | 58.86s  | (0) | 30.26s   | (0) |
| 9 RED ROCKER         | 8   | 38.5m  | 2:01.95 | 59.85s  | (0) | 31.19s   | (0) |
| 6 ZENMACH            | 9   | 39.6m  | 2:02.03 | 58.05s  | (1) | 30.00s   | (1) |
| 7 MORROCH BAY        | 10  | 50.7m  | 2:02.85 | 60.51s  | (1) | 32.49s   | (0) |