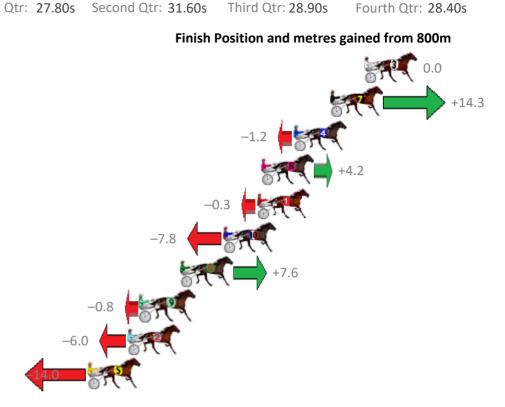

-349.

| Gross Time: 2:00.00 | MileR | ate: 1:56 | .40     | LeadTin | ne: | 3.30s    | First Qtr: 27.80s | Second Qtr: 31.60s |
|---------------------|-------|-----------|---------|---------|-----|----------|-------------------|--------------------|
| No Horse            | Plc   | Margin    | Time    | 800Time | (W) | 400 Time | (W)               | Finish F           |
| 3 LINCOLNS GIRL     | 1     | 0.0m      | 2:00.00 | 57.30s  | (0) | 28.40s   | (0)               |                    |
| 7 FEEL LIKE DANCIN  | 2     | 2.7m      | 2:00.19 | 56.28s  | (1) | 28.22s   | (2)               |                    |
| 4 TORQUE IS MY GIRL | 3     | 5.6m      | 2:00.40 | 57.39s  | (0) | 28.49s   | (0)               |                    |
| 8TIMELESS APPEAL    | 4     | 8.2m      | 2:00.58 | 57.00s  | (0) | 28.07s   | (0)               |                    |
| 1 RANCHO MAN        | 5     | 8.5m      | 2:00.60 | 57.32s  | (0) | 28.41s   | (0)               | -0                 |
| 10 SIXPENNY RED     | 6     | 11.2m     | 2:00.80 | 57.86s  | (1) | 28.95s   | (1)               | -7.8               |
| 6 IM NO OUTLAW      | 7     | 14.6m     | 2:01.04 | 56.76s  | (1) | 28.70s   | (2)               | <b>6</b>           |

8 17.8m 2:01.26 57.36s (0)

9 18.8m 2:01.33 57.73s (1)

10 22.0m 2:01.56 58.30s (1)

Third Qtr: 28.90s

9 DOOLITTLE DOOZZIE

**5 MY ULTIMATE MAJOR** 

2 PERFECT FEELING

**Sectionals** Powered by