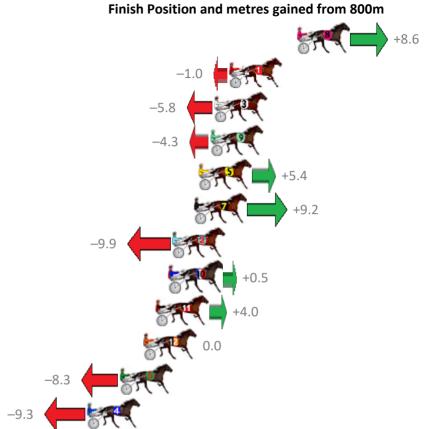

# Saturday, 30 March 2019

| Gross Time: 1:57.70  | MileRate: 1:54.10 | LeadTime: 4    | 4.00s First Qtr: 26.50s     | Second Qtr: 30.30s | Third Qtr: 28.40s F     | ourth Qtr: 28.50s |
|----------------------|-------------------|----------------|-----------------------------|--------------------|-------------------------|-------------------|
| No Horse             | Plc Margin Time   | 800Time (W) 40 | 00 Time (W)                 | Finish P           | osition and metres gain | ned from 800m     |
| 7 SPIKE BROMAC       | 1 0.0m 1:57.70    | 56.90s (0) 2   | 28.50s (0)                  |                    |                         | 0.0               |
| 8 KETUT              | 2 0.2m 1:57.7     | 1 56.27s (0) 2 | 27.82s (0)                  |                    |                         | +8.8              |
| 1 RORY MACH          | 3 2.1m 1:57.8     | 5 56.72s (0) 2 | 28.28s (0)                  |                    | <b>5</b>                | +2.5              |
| 5 LOTS MORE ART      | 4 3.8m 1:57.9°    | 7 55.49s (1) 2 | 27.94s (1)                  |                    | 5 (5                    | +19.8             |
| 9 IMTHE GOLDEN CHILD | 5 10.5m 1:58.4    | 5 56.72s (1) 2 | 28.18s (2)                  |                    | +2.5                    | •                 |
| 10 CALLMEQUEENBEE    | 6 19.9m 1:59.12   | 2 57.01s (1) 2 | 29.16s (3) —1.5             | - 15.7°C           |                         |                   |
| 2 GASMONKEY          | 7 20.2m 1:59.14   | 4 57.71s (1) 2 | 29.18s (2) —11.4            |                    |                         |                   |
| 4 CRACKA STRIDE      | 8 20.2m 1:59.1    | 4 58.09s (1) 2 | 29.51s (1) <sub>-16.8</sub> |                    |                         |                   |