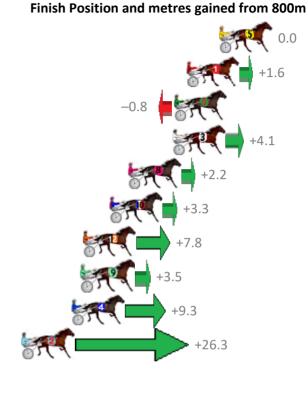

| Gross Time: 2:34.30  | MileRa | te: 1:56.20           | Lead     | Time:  | 37.60s   | First Qtr: 30.10s | Second Qtr: 30.00 | s Third Qtr: 28.30s   | Fourth Qtr: 28.30s |
|----------------------|--------|-----------------------|----------|--------|----------|-------------------|-------------------|-----------------------|--------------------|
| No Horse             | Plc N  | Margin Tir            | ne 800Ti | ne (W) | 400 Time | : (W)             | Finis             | h Position and metres | gained from 800m   |
| 4 OUR MAJOR DAY      | 1      | 0.0m 2:3 <sup>2</sup> | .30 56.6 | Os (0) | 28.30s   | (0)               |                   |                       | 0.0                |
| 10 CLARRY            | 2      | 0.2m 2:34             | .31 55.7 | 2s (1) | 28.22s   | (1)               |                   |                       | +12.4              |
| 8 BROADWATER         | 3      | 0.4m 2:34             | .33 55.9 | 3s (0) | 27.62s   | (0)               |                   |                       | +8.8               |
| 1 RUTHLESS ARMBRO    | 4      | 1.8m 2:34             | .43 56.3 | 7s (0) | 28.05s   | (0)               |                   |                       | +3.2               |
| 9 TUESDAYS FELLA     | 5      | 4.0m 2:34             | .58 55.7 | 9s (0) | 27.56s   | (0)               |                   | 01                    | +11.4              |
| 12 HEZ ALL COURAGE   | 6      | 5.4m 2:34             | .68 55.7 | Ls (1) | 28.20s   | (2)               |                   | 85 C                  | +12.6              |
| 11 GOLDEN YEAR       | 7      | 9.2m 2:34             | .95 55.5 | 2s (0) | 27.72s   | (1)               |                   |                       | +15.2              |
| 7 PSYCHEDELIC        | 8      | 10.2m 2:35            | .02 55.6 | 7s (1) | 28.17s   | (2)               |                   |                       | +13.2              |
| 5 TOP FLIGHT CRUIZE  | 9      | 15.0m 2:35            | .36 56.2 | 6s (0) | 28.02s   | (0)               |                   | +4.8                  |                    |
| 3 MISTERRIODEJANEIRO | 10     | 21.4m 2:35            | .81 57.5 | 5s (1) | 29.01s   | (1) -13.4         | - FR              |                       |                    |
| 6 OUR BUSCEMI        | 11     | 95.2m 2:41            | .04 59.4 | 1s (0) | 29.02s   | (0)               | ٠                 | -40.2                 |                    |