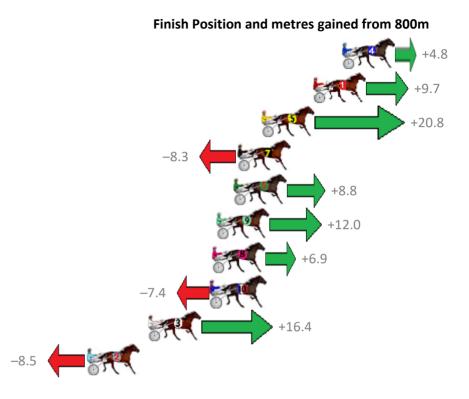

| Gross Time: 2:32.30  | MileRa | te: 1:54 | .70     | LeadTin | ne: | 36.50s   | First Qtr            | : 30.10s     | Second Qtr: | 29.30s   | Third Qtr: 28.40s  | Fourth Qtr: 28.00s |
|----------------------|--------|----------|---------|---------|-----|----------|----------------------|--------------|-------------|----------|--------------------|--------------------|
| No Horse             | Plc N  | Margin   | Time    | 800Time | (W) | 400 Time | (W)                  |              |             | Finish P | osition and metres | gained from 800m   |
| 9 NUI TOC TIEN       | 1      | 0.0m     | 2:32.30 | 55.71s  | (1) | 27.36s   | (2)                  |              |             |          |                    | +9.8               |
| 10 CLINTAL DO        | 2      | 1.1m     | 2:32.38 | 55.14s  | (1) | 27.80s   | (2)                  |              |             |          |                    | +17.9              |
| 7 SMOOTH SHOWGIRL    | 3      | 7.0m     | 2:32.79 | 55.91s  | (2) | 28.49s   | (0)                  |              |             |          |                    | +7.0               |
| 8 ARGYLE BEACH       | 4      | 7.6m     | 2:32.83 | 56.26s  | (0) | 27.54s   | (2)                  |              |             |          |                    | +2.0               |
| 4 SPARKLING CULLECT  | 5      | 10.2m    | 2:33.01 | 56.75s  | (1) | 27.86s   | (1)                  |              |             | -5.0     |                    |                    |
| 2 CASINO TOMMY       | 6      | 10.9m    | 2:33.06 | 56.80s  | (0) | 28.05s   | (0)                  |              | -           | -5.7     | STE C              |                    |
| 11 SIR JULIAN        | 7      | 14.4m    | 2:33.31 | 55.72s  | (1) | 28.22s   | (3)                  |              |             |          | +9.6               |                    |
| 3 CHAL FIRE          | 8      | 19.5m    | 2:33.67 | 57.77s  | (0) | 28.99s   | (0) <sub>-19</sub> . | 5            |             | ^        | ,                  |                    |
| 5 PARISIAN ROCKSTAR  | 9      | 19.9m    | 2:33.69 | 56.79s  | (0) | 28.20s   | (0)                  | <b>-</b> 5.5 | - STOR      | •        |                    |                    |
| 12 THE IDES OF MARCH | 10     | 22.0m    | 2:33.84 | 55.95s  | (0) | 28.07s   | (1)                  |              |             | +6.4     |                    |                    |
| 6 THE SPACE INVADER  | 11     | 37.8m    | 2:34.95 | 59.02s  | (1) | 30.11s   | (1)                  | M.           |             | -37      | 7.2                |                    |