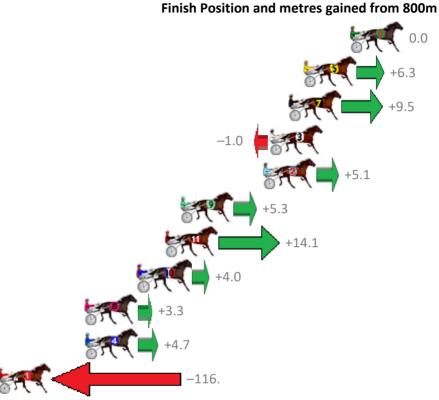

| Gross Time: 2:34.30  | MileRa | te: 1:56.20           | Lead     | Time:  | 37.60s   | First Qtr: 30.10s | Second Qtr: 30.00 | s Third Qtr: 28.30s   | Fourth Qtr: 28.30s |
|----------------------|--------|-----------------------|----------|--------|----------|-------------------|-------------------|-----------------------|--------------------|
| No Horse             | Plc N  | Margin Tir            | ne 800Ti | ne (W) | 400 Time | : (W)             | Finis             | h Position and metres | gained from 800m   |
| 4 OUR MAJOR DAY      | 1      | 0.0m 2:3 <sup>2</sup> | .30 56.6 | Os (0) | 28.30s   | (0)               |                   |                       | 0.0                |
| 10 CLARRY            | 2      | 0.2m 2:34             | .31 55.7 | 2s (1) | 28.22s   | (1)               |                   |                       | +12.4              |
| 8 BROADWATER         | 3      | 0.4m 2:34             | .33 55.9 | 3s (0) | 27.62s   | (0)               |                   |                       | +8.8               |
| 1 RUTHLESS ARMBRO    | 4      | 1.8m 2:34             | .43 56.3 | 7s (0) | 28.05s   | (0)               |                   |                       | +3.2               |
| 9 TUESDAYS FELLA     | 5      | 4.0m 2:34             | .58 55.7 | 9s (0) | 27.56s   | (0)               |                   | 01                    | +11.4              |
| 12 HEZ ALL COURAGE   | 6      | 5.4m 2:34             | .68 55.7 | Ls (1) | 28.20s   | (2)               |                   | 85 C                  | +12.6              |
| 11 GOLDEN YEAR       | 7      | 9.2m 2:34             | .95 55.5 | 2s (0) | 27.72s   | (1)               |                   |                       | +15.2              |
| 7 PSYCHEDELIC        | 8      | 10.2m 2:35            | .02 55.6 | 7s (1) | 28.17s   | (2)               |                   |                       | +13.2              |
| 5 TOP FLIGHT CRUIZE  | 9      | 15.0m 2:35            | .36 56.2 | 6s (0) | 28.02s   | (0)               |                   | +4.8                  |                    |
| 3 MISTERRIODEJANEIRO | 10     | 21.4m 2:35            | .81 57.5 | 5s (1) | 29.01s   | (1) -13.4         | - FR              |                       |                    |
| 6 OUR BUSCEMI        | 11     | 95.2m 2:41            | .04 59.4 | 1s (0) | 29.02s   | (0)               | ٠                 | -40.2                 |                    |