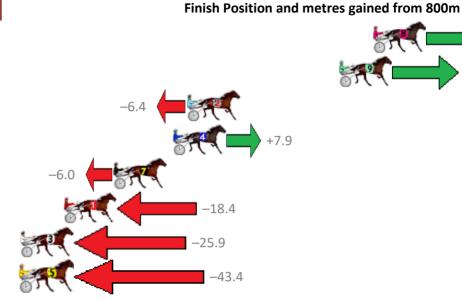

## Sunday, 24 March 2019

Gross Time: 2:12.70 MileRate: 2:00.00 LeadTime: 11.10s First Qtr: 29.00s Second Qtr: 31.60s Third Qtr: 30.20s Fourth Qtr: 30.80s

| No Horse          | Plc | Margin | Time    | 800Time | (W) | 400 Time | (W) |
|-------------------|-----|--------|---------|---------|-----|----------|-----|
| 8 PRIVATE JUJON   | 1   | 0.0m   | 2:12.70 | 59.99s  | (1) | 30.62s   | (2) |
| 9 PURE MADNESS    | 2   | 2.7m   | 2:12.91 | 59.83s  | (1) | 30.53s   | (1) |
| 2 CHANG           | 3   | 14.8m  | 2:13.84 | 61.49s  | (1) | 31.94s   | (1) |
| 4 ARCHIECANO      | 4   | 15.9m  | 2:13.92 | 60.40s  | (1) | 31.12s   | (2) |
| 7 AROONA          | 5   | 20.6m  | 2:14.29 | 61.46s  | (0) | 31.37s   | (0) |
| 1 KID CALVERT     | 6   | 24.6m  | 2:14.59 | 62.40s  | (0) | 32.31s   | (0) |
| 3 DARTESIAN       | 7   | 36.5m  | 2:15.51 | 62.97s  | (0) | 32.90s   | (0) |
| 5 HALF MOON BEACH | 8   | 43.4m  | 2:16.04 | 64.31s  | (0) | 34.14s   | (0) |