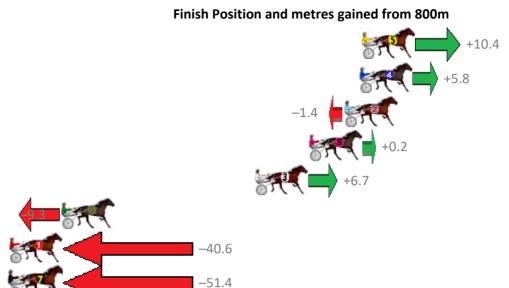

Sectionals Powered by

| Gross Time: 2:32.90 | MileR | ate: 2:00 | .60     | LeadTin | ne: | 31.70s   | First Qtr:         | 31.00s     | Second Qtr: 30.90 | s Third Qtr: 29.60s   | Fourth Qtr: 29.70s |
|---------------------|-------|-----------|---------|---------|-----|----------|--------------------|------------|-------------------|-----------------------|--------------------|
| No Horse            | Plc   | Margin    | Time    | 800Time | (W) | 400 Time | (W)                |            | Finis             | h Position and metres | gained from 800m   |
| 1 GRINYDONTCHA      | 1     | 0.0m      | 2:32.90 | 59.30s  | (0) | 29.70s   | (0)                |            |                   |                       | 0.0                |
| 7 BUKTHSYSTEM       | 2     | 1.3m      | 2:33.00 | 59.06s  | (0) | 29.44s   | (0)                |            |                   |                       | +3.3               |
| 4 TORQUE TO THE MAX | 3     | 6.9m      | 2:33.41 | 58.73s  | (1) | 30.15s   | (2)                |            |                   |                       | +7.7               |
| 8 WILD ABOUT TOWN   | 4     | 10.0m     | 2:33.64 | 59.39s  | (0) | 29.76s   | (0)                |            | -1                | .2                    | ·                  |
| 2 CHANGE THE NATION | 5     | 17.0m     | 2:34.16 | 59.79s  | (1) | 30.15s   | (1)                |            | -6.6              | •                     |                    |
| 5 WAVEDANCER        | 6     | 19.4m     | 2:34.34 | 60.63s  | (1) | 30.89s   | (1) <sub>-18</sub> | .0 🛑       |                   |                       |                    |
| 3 ITS YOU NOT ME    | 7     | 19.6m     | 2:34.36 | 60.31s  | (1) | 30.62s   | (2) _              | 13.6       |                   |                       |                    |
| 6 HOLDINGNO CURRENC | X 8   | 22.4m     | 2:34.56 | 59.94s  | (0) | 30.43s   | (2) _8.6           | 5 <b>(</b> | ST.               |                       |                    |