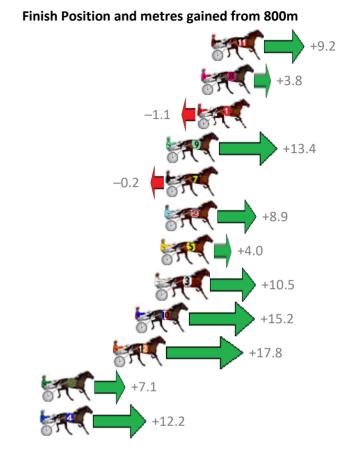

# Saturday, 23 March 2019

| Gross Time: 2:33.60 | MileR | ate: 1:55 | 5.60    | LeadTin | ne: | 36.40s   | First Qtr: | 30.30s   | Second Qtr: 2    | 8.60s    | Third Qtr: 28.80s   | Fourth Qtr: 29.50s |
|---------------------|-------|-----------|---------|---------|-----|----------|------------|----------|------------------|----------|---------------------|--------------------|
| No Horse            | Plc   | Margin    | Time    | 800Time | (W) | 400 Time | (W)        |          |                  | Finish F | Position and metres | gained from 800m   |
| 8 SUBTLE DELIGHT    | 1     | 0.0m      | 2:33.60 | 57.94s  | (0) | 29.16s   | (0)        |          |                  |          |                     | +5.0               |
| 3 ROCKNROLL EMMA    | 2     | 0.2m      | 2:33.61 | 57.45s  | (2) | 28.97s   | (2)        |          |                  |          |                     | +11.6              |
| 1 BELLS BEACH HOUSE | 3     | 0.5m      | 2:33.64 | 58.34s  | (0) | 29.52s   | (0)        |          |                  |          | -0.5                | \$7.5°             |
| 2 SECRET JACK       | 4     | 0.8m      | 2:33.66 | 58.18s  | (2) | 29.56s   | (1)        |          |                  |          |                     | +1.6               |
| 7 ZAC MAC           | 5     | 1.8m      | 2:33.73 | 57.37s  | (0) | 28.69s   | (0)        |          |                  |          |                     | +12.8              |
| 10 BEAU CISHLOM     | 6     | 4.3m      | 2:33.92 | 58.13s  | (2) | 29.65s   | (2)        |          |                  |          |                     | +2.3               |
| 9 GRINVIL           | 7     | 6.4m      | 2:34.07 | 58.05s  | (0) | 29.29s   | (1)        |          |                  |          | F. C                | +3.4               |
| 5 GASMONKEY         | 8     | 10.8m     | 2:34.40 | 57.85s  | (2) | 29.38s   | (2)        |          |                  |          | +6.2                | •                  |
| 11 LUCIFERS LEGEND  | 9     | 11.7m     | 2:34.46 | 58.07s  | (1) | 29.06s   | (2)        |          |                  |          | +3.1                |                    |
| 6 CASINO GRIN       | 10    | 34.5m     | 2:36.14 | 60.71s  | (1) | 31.68s   | (1)        | <b>(</b> | $\leftarrow$     | -33      | 3.1                 |                    |
| 4 WEEDONS EXPRESS   | 11    | 34.8m     | 2:36.17 | 60.19s  | (1) | 31.02s   | (1)        |          | $\longleftarrow$ | -26.0    |                     |                    |