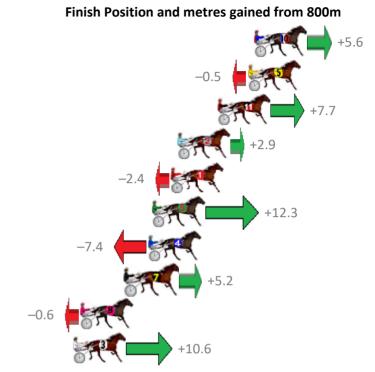

Gross Time: 1:56.80 MileRate: 1:53.20 LeadTime: 3.40s First Qtr: 27.10s Second Qtr: 29.40s Third Qtr: 28.40s Fourth Qtr: 28.50s No Horse Plc Margin Time 800Time (W) 400 Time (W) Finish Position and metres gained from 800m 2 RUTHLESS ARMBRO 0.0m 1:56.80 56.90s (0)28.50s (0) **8 RECIPE FOR DREAMING** 2 0.2m 1:56.81 56.27s 27.80s (0) (0) **1 BURNING AMBITION** 2.5m 1:56.98 56.76s 28.31s (0) 11 ROCKNROLL MUSIC 9.8m 1:57.50 56.63s 28.07s (0) 14.3m 1:57.82 56.61s 12 CONCENTRATION 28.07s (0) 9 MISTERRIODEJANEIRO 6 14.3m 1:57.82 57.79s (1) 29.46s (1) 7 15.6m 1:57.91 57.18s (1) 28.43s (1) 10 PADRISIMO 29.03s (2) <sub>-10.9</sub> **5 NEWPORT DREAMZ** 8 22.7m 1:58.42 57.68s 25.5m 1:58.62 57.55s (1) 6 MACH SAM 28.81s (1) 7 CONDAFEW 33.6m 1:59.19 58.14s 29.26s (3) -17.44 THERESACHANCE 40.7m 1:59.70 59.30s (1) 30.52s (1) -33.73 IM WITH LEXY 58.4m 2:00.96 60.51s 30.94s (2) -50.8