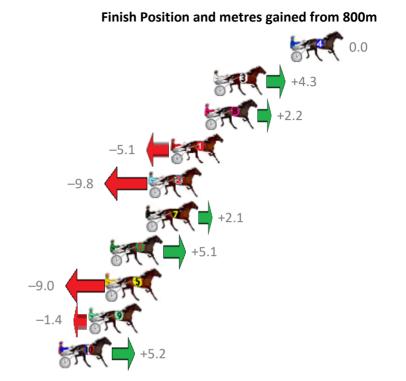

| Gross Time: 1:59.30 | MileR | ate: 1:55 | 5.70    | LeadTin | ne: | 3.40s    | First Qtr: 28.30s | Second Qtr: 31.40s | Third Qtr: 28.40s   | Fourth Qtr: 27.80s |
|---------------------|-------|-----------|---------|---------|-----|----------|-------------------|--------------------|---------------------|--------------------|
| No Horse            | Plc   | Margin    | Time    | 800Time | (W) | 400 Time | (W)               | Finish             | Position and metres | gained from 800m   |
| 4 MY ULTIMATE FELLA | 1     | 0.0m      | 1:59.30 | 56.16s  | (1) | 27.77s   | (1)               |                    |                     | +0.6               |
| 10 OUR BUSCEMI      | 2     | 0.8m      | 1:59.36 | 55.60s  | (0) | 27.20s   | (0)               |                    |                     | +8.6               |
| 1 SKYFELLA CAM      | 3     | 1.3m      | 1:59.39 | 56.29s  | (0) | 27.89s   | (0)               |                    | -1.3                |                    |
| 8 GAME WE PLAY      | 4     | 5.9m      | 1:59.71 | 56.29s  | (0) | 27.89s   | (0)               |                    | -1.3                |                    |
| 11 GOLDEN YEAR      | 5     | 8.4m      | 1:59.88 | 55.79s  | (1) | 27.58s   | (1)               |                    |                     | +5.8               |
| 6 READILY           | 6     | 11.7m     | 2:00.11 | 56.04s  | (0) | 27.61s   | (0)               |                    | +2.3                |                    |
| 7 RIVERLEIGH JEFF   | 7     | 15.1m     | 2:00.35 | 55.90s  | (0) | 27.42s   | (0)               | OF TO              | +4.3                |                    |
| 2 CROWNING GLORY    | 8     | 15.3m     | 2:00.36 | 56.94s  | (1) | 28.50s   | (1)               | -10.5              | <b>^</b>            |                    |
| 9 NO CONFESSION     | 9     | 15.3m     | 2:00.36 | 56.63s  | (1) | 28.36s   | (2)               | -6.1               |                     |                    |
| 3 EARL JUJON        | 10    | 16.2m     | 2:00.43 | 55.65s  | (1) | 27.76s   | (1)               |                    | +7.8                |                    |
| 12 MY MOJO          | 11    | 17.5m     | 2:00.52 | 56.09s  | (1) | 27.88s   | (2)               |                    | +1.5                |                    |

5 ZALTA

12 28.9m 2:01.31 56.56s (2) 28.53s (3)

Sectionals
Powered by