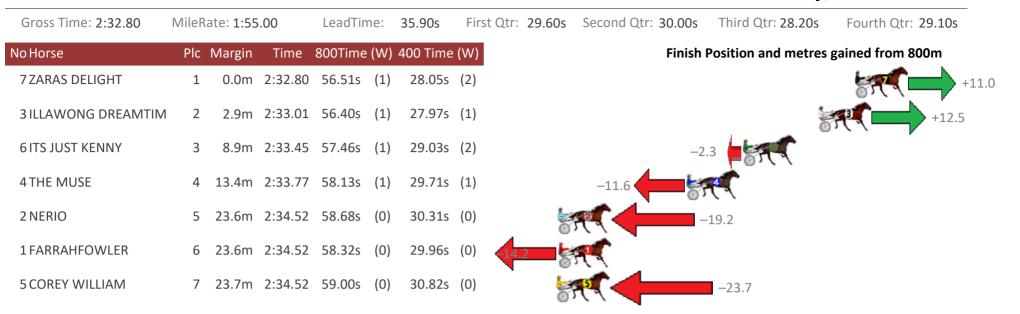

# Albion Park Race 2 Distance 1660m

# Friday, 22 March 2019

| Gross Time: 1:57.10 | MileR | late: 1:53 | 8.50    | LeadTir | ne: | 3.40s    | First Qtr: 27.40s | Second Qtr: 30.40s | Third Qtr: 28.10s   | Fourth Qtr: 27.80s |
|---------------------|-------|------------|---------|---------|-----|----------|-------------------|--------------------|---------------------|--------------------|
| No Horse            | Plc   | Margin     | Time    | 800Time | (W) | 400 Time | (W)               | Finish I           | Position and metres | gained from 800m   |
| 4 COMPLY OR DIE     | 1     | 0.0m       | 1:57.10 | 55.90s  | (0) | 27.80s   | (0)               |                    |                     | <b>6.0</b>         |
| 6 OUR MELS DREAM    | 2     | 1.9m       | 1:57.23 | 55.08s  | (1) | 27.15s   | (1)               |                    |                     | +11.7              |
| 3 THREO             | 3     | 6.4m       | 1:57.54 | 56.05s  | (0) | 27.94s   | (0)               |                    | -2.2                | - P                |
| 1 RORY MACH         | 4     | 7.8m       | 1:57.64 | 55.86s  | (0) | 27.74s   | (0)               |                    |                     | +0.6               |
| 2 STIRLING WILLIAM  | 5     | 7.9m       | 1:57.65 | 55.81s  | (1) | 27.90s   | (1)               |                    |                     | -1.3               |
| 5 MAYWYNS BEST      | 6     | 11.3m      | 1:57.89 | 55.45s  | (1) | 27.49s   | (1)               |                    | +6.5                |                    |