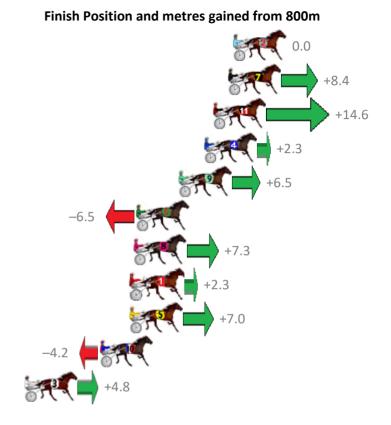

| Gross Time: 2:34.90   | MileR | ate: 1:56 | 5.60    | LeadTin | ne: | 37.20s   | First Qtr: 31.40s | Second Qtr: 30.00s | Third Qtr: 27.60s   | Fourth Qtr: 28.70s |
|-----------------------|-------|-----------|---------|---------|-----|----------|-------------------|--------------------|---------------------|--------------------|
| No Horse              | Plc   | Margin    | Time    | 800Time | (W) | 400 Time | (W)               | Finish             | Position and metres | gained from 800m   |
| 5 CASINO GRIN         | 1     | 0.0m      | 2:34.90 | 56.30s  | (0) | 28.70s   | (0)               |                    |                     | 0.0                |
| 8 HEZ ALL COURAGE     | 2     | 7.2m      | 2:35.42 | 56.20s  | (0) | 28.27s   | (0)               |                    |                     | +1.4               |
| 11 JUMPING JOLT       | 3     | 9.5m      | 2:35.58 | 55.76s  | (1) | 28.95s   | (2)               |                    |                     | -7.7               |
| 10 CELTIC CRUZA       | 4     | 9.5m      | 2:35.58 | 56.69s  | (1) | 28.75s   | (1)               | -5.5               |                     |                    |
| 1 RECIPE FOR DREAMING | 5     | 11.4m     | 2:35.72 | 56.81s  | (0) | 28.89s   | (0)               | -7.2               |                     |                    |
| 7 MACHEASY            | 6     | 11.9m     | 2:35.75 | 56.53s  | (1) | 28.53s   | (1)               | -3.3               | ST.                 |                    |
| 2 CALL ME YOURS       | 7     | 14.1m     | 2:35.91 | 56.39s  | (0) | 28.45s   | (0)               | -1.3               |                     |                    |
| 6 MACH SAM            | 8     | 14.6m     | 2:35.95 | 55.84s  | (0) | 28.15s   | (0)               | S. C.              | +6.6                |                    |
| 3 TOP FLIGHT CRUIZE   | 9     | 16.3m     | 2:36.07 | 56.55s  | (1) | 28.56s   | (1)               | -3.5               | - /                 |                    |
| 4 RIVERLEIGH JEFF     | 10    | 17.4m     | 2:36.15 | 56.31s  | (0) | 28.30s   | (2)               | -0.2               |                     |                    |
| 12 PSYCHEDELIC        | 11    | 22.9m     | 2:36.54 | 56.35s  | (1) | 29.51s   | (2) -0.7          |                    |                     |                    |