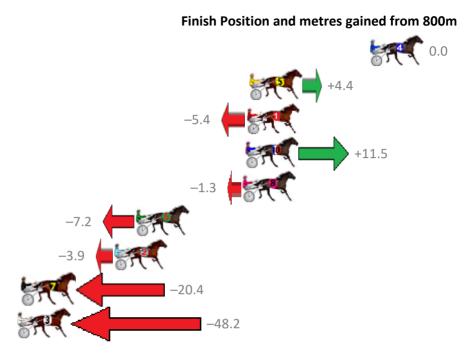

Gross Time: 1:55.70 MileRate: 1:52.10 LeadTime: 3.30s First Qtr: 27.60s Second Qtr: 29.10s Third Qtr: 27.20s Fourth Qtr: 28.50s

| No Horse             | Plc | Margin | Time    | 800Time | (W) | 400 Time (W) |
|----------------------|-----|--------|---------|---------|-----|--------------|
| 4 SPIKE BROMAC       | 1   | 0.0m   | 1:55.70 | 55.70s  | (0) | 28.50s (0)   |
| 5 ZAC MAC            | 2   | 9.6m   | 1:56.38 | 55.39s  | (0) | 28.00s (0)   |
| 1 WEEDONS EXPRESS    | 3   | 9.8m   | 1:56.40 | 56.08s  | (0) | 28.69s (0)   |
| 10 ROCK WITH SAM     | 4   | 9.9m   | 1:56.41 | 54.90s  | (1) | 27.60s (0)   |
| 8 BEAU CISHLOM       | 5   | 10.1m  | 1:56.42 | 55.79s  | (0) | 28.39s (0)   |
| 6 IMTHE GOLDEN CHILD | 6   | 18.6m  | 1:57.03 | 56.20s  | (1) | 28.83s (1)   |
| 2 FIOKI              | 7   | 20.3m  | 1:57.15 | 55.97s  | (1) | 28.62s (1)   |
| 7 LINCOLN ROAD       | 8   | 27.6m  | 1:57.67 | 57.12s  | (1) | 29.77s (1)   |
| 3 THE IDES OF MARCH  | 9   | 67.0m  | 2:00.47 | 59.06s  | (0) | 31.05s (0)   |