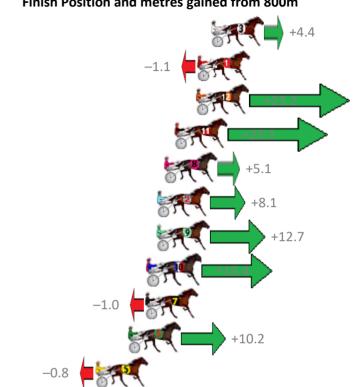

### Saturday, 16 March 2019

Gross Time: 1:56.70 MileRate: 1:53.10 LeadTime: 3.30s First Qtr: 27.30s Second Qtr: 29.90s Third Qtr: 27.70s Fourth Qtr: 28.50s Finish Position and metres gained from 800m No Horse Plc Margin Time 800Time (W) 400 Time (W) **4 LUCIFERS LEGEND** 0.0m 1:56.70 56.20s (0) 28.50s (0) **1 BELLS BEACH HOUSE** 4.8m 1:57.04 56.17s (0) 28.34s (0) 8 GASMONKEY 5.1m 1:57.06 55.80s 28.04s (0) 3 KETUT 7.2m 1:57.21 55.61s 27.90s (0) 9.3m 1:57.36 56.18s (1) 5 MONIVAE 28.34s (2) 10 SUBTLE DELIGHT 11.5m 1:57.52 55.36s (1) 27.60s (2) 2 LONG TERM FELLA 7 11.7m 1:57.53 56.02s (1) 28.19s (1) 9 SPEEDIE MCARDLE 8 11.7m 1:57.53 55.69s (1) 27.97s (2) **6 OUTLAW FELLA** 9 15.8m 1:57.83 56.94s 29.10s (1)