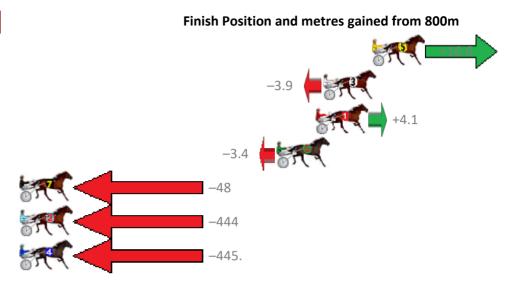

# Saturday, 16 March 2019

Gross Time: 1:55.80 MileRate: 1:52.20 LeadTime: 3.40s First Qtr: 27.30s Second Qtr: 29.20s Third Qtr: 27.30s Fourth Qtr: 28.60s

| No Horse          | Plc | Margin | Time    | 800Time | (W) | 400 Time | (W) |
|-------------------|-----|--------|---------|---------|-----|----------|-----|
| 5 SLICE OF HEAVEN | 1   | 0.0m   | 1:55.80 | 54.74s  | (1) | 27.18s   | (0) |
| 3 BEAVER          | 2   | 3.9m   | 1:56.08 | 56.17s  | (0) | 28.88s   | (0) |
| 1 CASINO TOMMY    | 3   | 4.5m   | 1:56.12 | 55.61s  | (0) | 28.11s   | (0) |
| 6 MACH ALERT      | 4   | 7.6m   | 1:56.34 | 56.14s  | (0) | 28.77s   | (1) |
| 7 GLENFERRIE HOOD | 5   | 50.6m  | 1:59.42 | 59.20s  | (1) | 31.32s   | (1) |
| 2 SMOOTH SHOWGIRL | 6   | 450.8m | 2:28.03 | 86.87s  | (1) | 59.62s   | (2) |
| 4 ALLELUIA        | 7   | 457.6m | 2:28.52 | 87.01s  | (1) | 60.02s   | (3) |