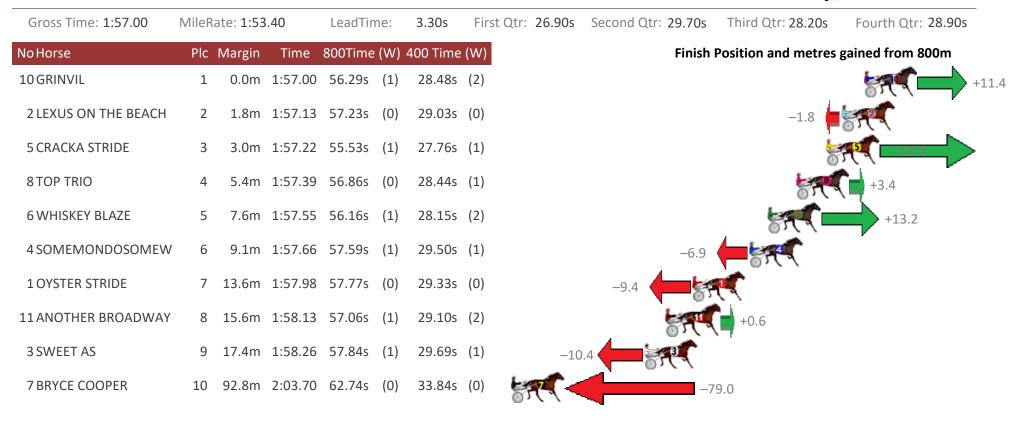

#### Albion Park Race 5 Distance 1660m

Tuesday, 12 March 2019

Sectionals Powered by