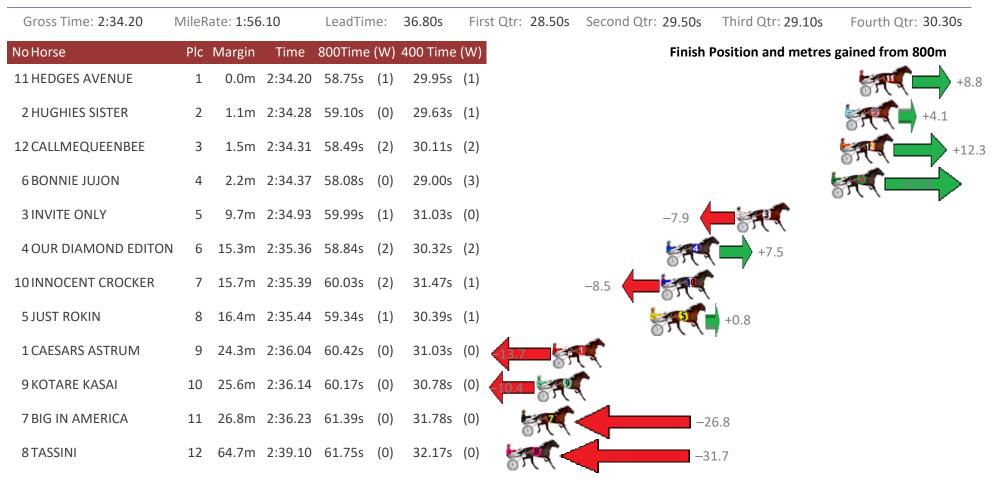

#### Albion Park Race 8 Distance 2138m

Saturday, 9 March 2019

Sectionals Powered by