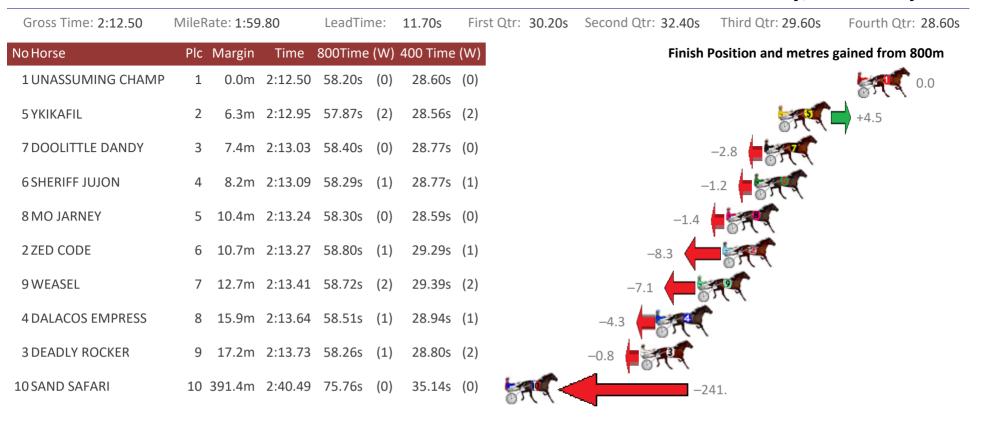

#### Redcliffe Race 9 Distance 1780m

Thursday, 28 February 2019

PJ HARNESS Analyser Master harness racing with the power of sectionals Owners, Trainers and Punters - Check out what's new at www.pjdata.com.au