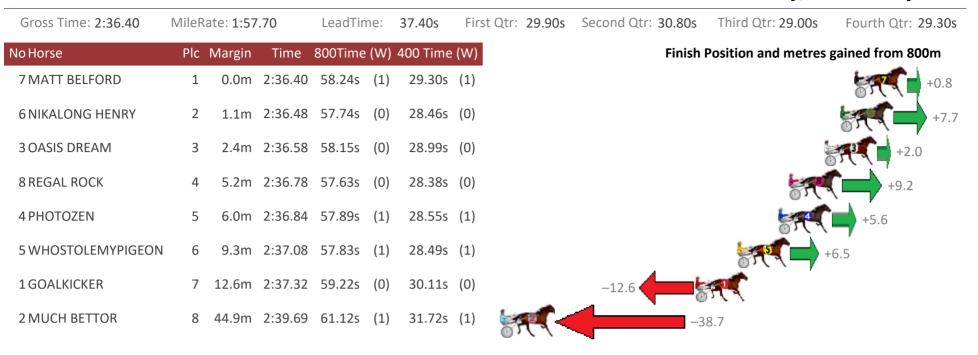

# Albion Park Race 7 Distance 2138m

Tuesday, 19 February 2019

| Gross Time: 2:36.30 | MileR | Rate: 1:57 | .70     | LeadTin | ne: | 38.80s   | First Qtr: 29.60s | Second Qtr: 30.90s | Third Qtr: 29.10s     | Fourth Qtr: 27.90s |
|---------------------|-------|------------|---------|---------|-----|----------|-------------------|--------------------|-----------------------|--------------------|
| No Horse            | Plc   | Margin     | Time    | 800Time | (W) | 400 Time | · (W)             | Finish             | Position and metres g | gained from 800m   |
| 6 TOM ME GUN        | 1     | 0.0m       | 2:36.30 | 57.00s  | (0) | 27.90s   | (0)               |                    |                       | 0.0                |
| 7 THE BOYS GNP      | 2     | 3.6m       | 2:36.55 | 56.40s  | (1) | 27.31s   | (1)               |                    | 01                    | +8.4               |
| 2 SPRING CAMPAIGN   | 3     | 5.9m       | 2:36.71 | 56.79s  | (0) | 27.67s   | (0)               |                    | SAL.                  | +2.9               |
| 1 TELL THE LINESMEN | 4     | 7.6m       | 2:36.83 | 57.23s  | (0) | 28.10s   | (0)               |                    | -3.2                  |                    |
| 3 THE HARLEM HAMMER | R 5   | 12.3m      | 2:37.16 | 57.32s  | (1) | 28.24s   | (1)               | -4.5               | A C                   |                    |
| 5 BETTOR BE LUCKY   | 6     | 12.3m      | 2:37.16 | 57.63s  | (1) | 28.56s   | (1)               | -8.9               | The second second     |                    |