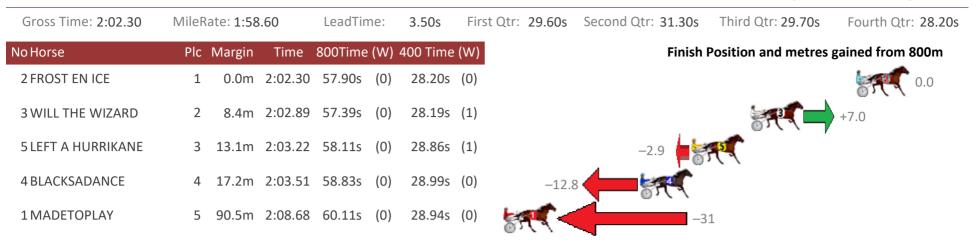

# Albion Park Race 5 Distance 1660m

Tuesday, 19 February 2019

| Gross Time: 2:01.00 | MileRate: 1:57.40 |        |         | LeadTime: |     | 3.40s    | First ( | Qtr: 28.50s | Second Qtr: 32.80 | s Third Qtr: 29.00s  | Fourth Qtr: 27.30s |
|---------------------|-------------------|--------|---------|-----------|-----|----------|---------|-------------|-------------------|----------------------|--------------------|
| No Horse            | Plc               | Margin | Time    | 800Time   | (W) | 400 Time | (W)     |             | Finis             | h Position and metre | s gained from 800m |
| 4 TUAPEKA LIGHT     | 1                 | 0.0m   | 2:01.00 | 55.86s    | (1) | 26.84s   | (1)     |             |                   |                      | +6.2               |
| 5 ESCALERA          | 2                 | 0.8m   | 2:01.05 | 56.22s    | (1) | 27.20s   | (1)     |             |                   |                      | +1.2               |
| 3 SPECIAL RESERVE   | 3                 | 2.9m   | 2:01.20 | 56.50s    | (0) | 27.50s   | (0)     |             |                   | -2.9                 | F.C.               |
| 1 LITTLE ARROWS     | 4                 | 4.9m   | 2:01.33 | 56.32s    | (0) | 27.29s   | (0)     |             |                   | -0.3                 | <b>.</b>           |
| 7 IM NO OUTLAW      | 5                 | 7.1m   | 2:01.48 | 56.00s    | (1) | 26.88s   | (1)     |             |                   | ST.                  | +4.3               |
| 2 OUR MASQUERADE    | 6                 | 69.0m  | 2:05.71 | 60.45s    | (0) | 30.62s   | (0)     | ST.         |                   | -59                  | r                  |