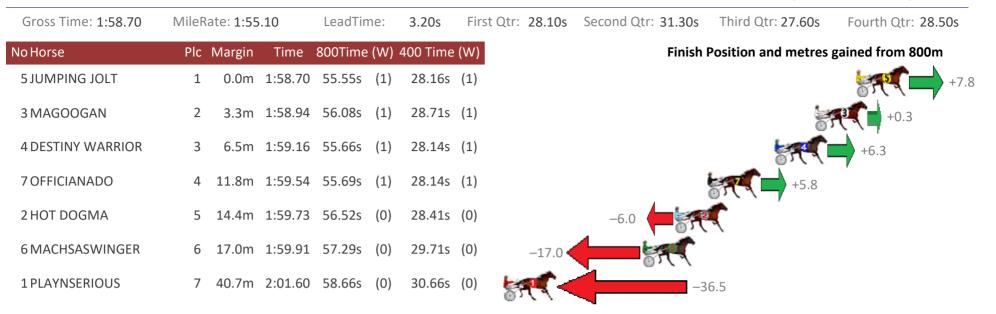

#### Albion Park Race 7 Distance 1660m

Friday, 15 February 2019

Sectionals Powered by