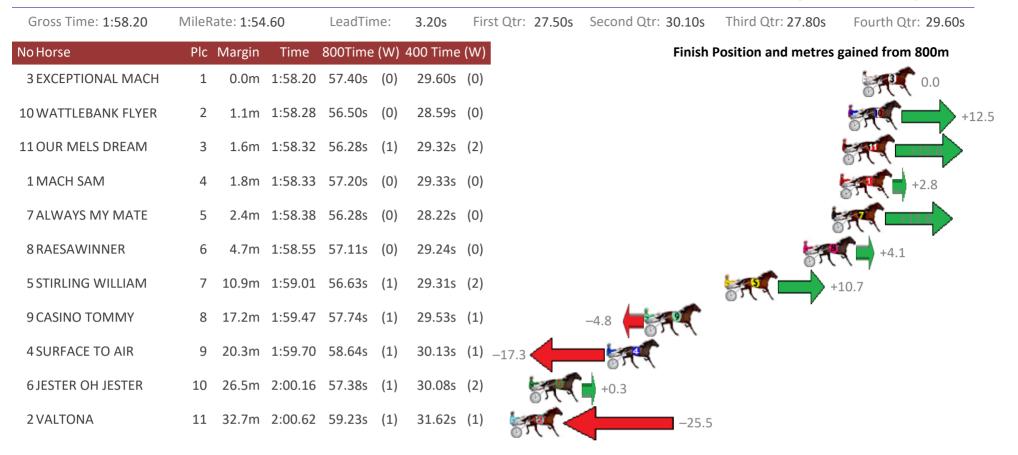

## Albion Park Race 8 Distance 1660m

### Friday, 15 February 2019

| Gross Time: 1:58.20 | MileRate: 1:54.60 | LeadTime: 3.30s      | First Qtr: 27.20s Second Qtr: 30.70s Third Qtr: 27.80s Fourth Qtr: 29.20s |
|---------------------|-------------------|----------------------|---------------------------------------------------------------------------|
| No Horse            | Plc Margin Time   | 800Time (W) 400 Time | (W) Finish Position and metres gained from 800m                           |
| 9 HARD TO HEAR      | 1 0.0m 1:58.2     | 0 55.89s (2) 29.20s  |                                                                           |
| 6 IM FREE FALLING   | 2 3.6m 1:58.4     | 6 57.26s (0) 29.42s  | (0) -3.6                                                                  |
| 3 TASSINI           | 3 14.4m 1:59.2    | 5 57.21s (1) 28.92s  | (1) -3.0                                                                  |
| 1 ROCKNROLL AMBER   | 4 18.2m 1:59.5    | 3 57.95s (0) 29.68s  | (0) -13.4                                                                 |
| 8 REGAL NIGHTSHADE  | 5 19.3m 1:59.6    | 1 57.68s (0) 29.35s  | (0) _9.5                                                                  |
| 5 MAJORDOIT         | 6 21.2m 1:59.7    | 5 58.44s (1) 30.13s  | (1) -20.2                                                                 |
| 2 SHADOW HUNTER     | 7 21.4m 1:59.7    | 6 57.38s (1) 29.26s  | (2) -5.4                                                                  |
| 4 ULTIMATE AD       | 8 22.6m 1:59.8    | 5 58.17s (1) 29.87s  |                                                                           |
| 10 BETTOR ATOM      | 9 25.3m 2:00.0    | 5 57.35s (2) 29.98s  |                                                                           |