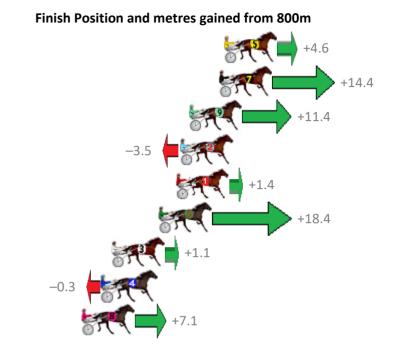

# Saturday, 9 February 2019

| Gross Time: 2:34.20 | MileR | ate: 1:56 | 5.10    | LeadTin | ne: | 36.90s   | First Qtr: 30.50s | Second Qtr: 30.80s | Third Qtr: 28.40s   | Fourth Qtr: 27.60s |
|---------------------|-------|-----------|---------|---------|-----|----------|-------------------|--------------------|---------------------|--------------------|
| No Horse            | Plc   | Margin    | Time    | 800Time | (W) | 400 Time | (W)               | Finish             | Position and metres | gained from 800m   |
| 10 SLICE OF HEAVEN  | 1     | 0.0m      | 2:34.20 | 55.36s  | (2) | 27.31s   | (2)               |                    |                     | +9.2               |
| 11 LILAC FLASH      | 2     | 1.3m      | 2:34.29 | 55.01s  | (1) | 26.78s   | (2)               |                    |                     | +14.1              |
| 12 ARGYLE BEACH     | 3     | 1.7m      | 2:34.32 | 55.18s  | (2) | 27.12s   | (2)               |                    |                     | +11.7              |
| 6 INVINCIBLE LOXTON | 4     | 2.7m      | 2:34.39 | 56.06s  | (1) | 27.70s   | (1)               |                    | -0.9                | F-1                |
| 5 SHARDS HALO       | 5     | 4.7m      | 2:34.52 | 55.88s  | (1) | 27.54s   | (1)               |                    | <b>1</b>            | +1.7               |
| 2 THE SPACE INVADER | 6     | 5.2m      | 2:34.56 | 55.62s  | (1) | 27.27s   | (1)               |                    |                     | +5.4               |
| 8 ITS JUST KENNY    | 7     | 7.3m      | 2:34.70 | 56.16s  | (0) | 27.74s   | (0)               |                    | -2.3                | . ,                |
| 9 SIR JULIAN        | 8     | 9.0m      | 2:34.82 | 55.99s  | (0) | 27.48s   | (0)               |                    | +0.                 | 2                  |
| 3 EVERYTHING        | 9     | 9.6m      | 2:34.86 | 55.73s  | (0) | 27.21s   | (0)               |                    | +3.8                | 3                  |
| 4 MR MEDDLE         | 10    | 9.8m      | 2:34.88 | 55.44s  | (0) | 27.30s   | (1)               |                    | +                   | 8.0                |
| 1 SPARKLING CULLECT | 11    | 12.2m     | 2:35.04 | 56.85s  | (0) | 28.44s   | (0)               | -12.2              |                     |                    |