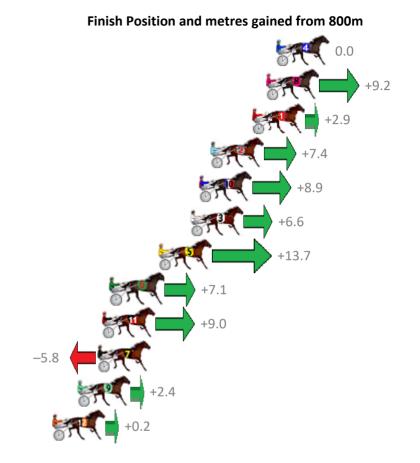

Gross Time: 2:33.40 MileRate: 1:55.50 LeadTime: 36.30s First Qtr: 29.10s Second Qtr: 29.20s Third Qtr: 29.30s Fourth Qtr: 29.50s Finish Position and metres gained from 800m No Horse Plc Margin Time 800Time (W) 400 Time (W) 11 BUNDABURRA 0.0m 2:33.40 57.65s (2) 29.50s (1) **8 ZARAS DELIGHT** 2 12.8m 2:34.34 59.04s 29.51s (0) (0)12 OUTLAW FELLA 16.5m 2:34.62 58.45s 30.11s (2) **6 ANNIKA MAGIC** 4 17.8m 2:34.71 60.11s 30.58s (0) 1 WERELIVINGTHEDREA 22.0m 2:35.02 60.06s (0) 30.53s (0) **2 DARBY BRIGHTS** 23.1m 2:35.10 59.47s (0) 29.85s (2) \_q 1 7 23.7m 2:35.15 60.26s (1) 10 DIVAS DELIGHT 30.70s (1) -19.9**7 BELLS BEACH HOUSE** 24.0m 2:35.17 59.17s (0) 29.68s (3)

9 IMA GRUMPY POSSUM

4 DRIVE THE DREAM

**5 SWEET AS** 

58.8m 2:37.74 62.31s (2)

61.4m 2:37.93 61.49s

11 127.4m 2:42.80 67.27s

Sectionals Powered by

32.72s (1)

31.96s (0)

35.71s (0)

-47.8

-36.6

-115.