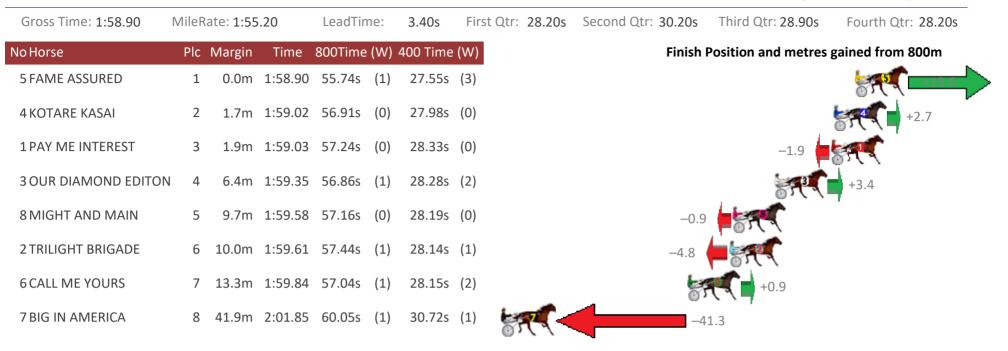

#### Albion Park Race 7 Distance 2138m

Saturday, 2 February 2019

Sectionals Powered by