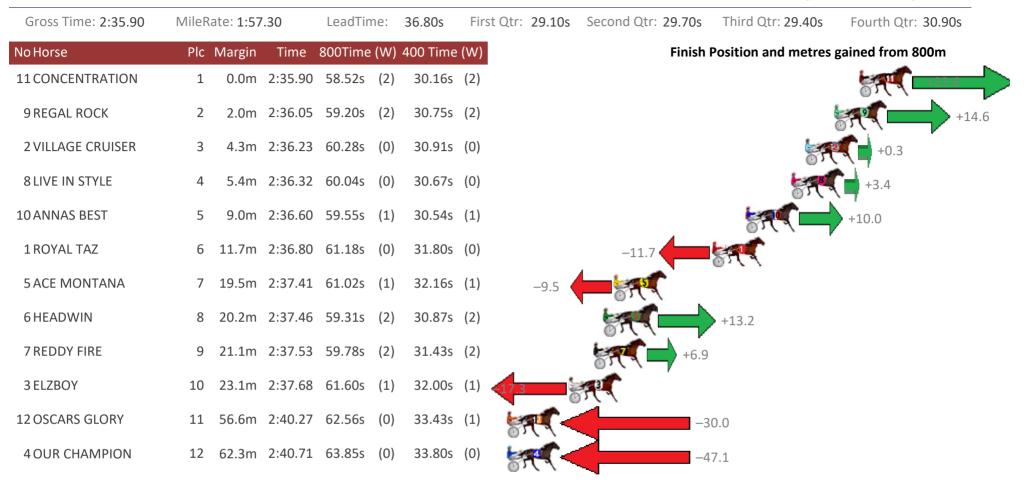

#### Albion Park Race 5 Distance 2138m

Saturday, 2 February 2019

PT HARNESS ANALYSER Master harness racing with the power of sectionals Owners, Trainers and Punters - Check out what's new at www.pjdata.com.au