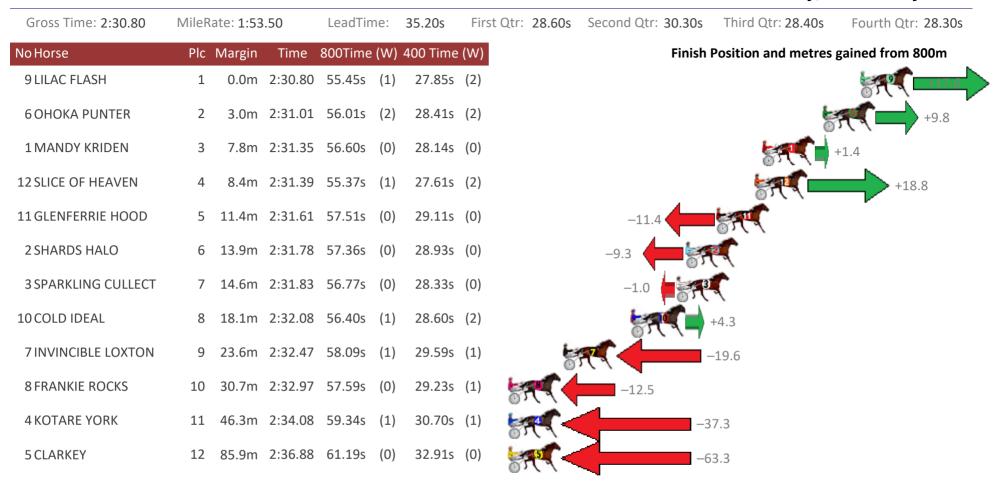

## Albion Park Race 4 Distance 2138m

Saturday, 2 February 2019

| Gross Time: 2:33.50 | MileRate: 1:55.50 |        | LeadTime: |         | 37.10s | First Qtr: 29.30s | Second Qtr: 30.60s | Third Qtr: 28.20s | Fourth Qtr: 28.30s  |                  |
|---------------------|-------------------|--------|-----------|---------|--------|-------------------|--------------------|-------------------|---------------------|------------------|
| No Horse            | Plc               | Margin | Time      | 800Time | (W)    | 400 Time          | (W)                | Finish            | Position and metres | gained from 800m |
| 5 AQUA MISS         | 1                 | 0.0m   | 2:33.50   | 56.06s  | (1)    | 27.93s            | (1)                |                   |                     | +6.2             |
| 4 TENNYSON BROMAC   | 2                 | 1.3m   | 2:33.59   | 56.46s  | (1)    | 28.34s            | (1)                |                   |                     | +0.5             |
| 2 ONE WISE MAN      | 3                 | 1.7m   | 2:33.62   | 55.87s  | (1)    | 27.71s            | (1)                |                   |                     | +8.9             |
| 3 IMA TOP TYCOON    | 4                 | 2.7m   | 2:33.69   | 56.39s  | (0)    | 28.15s            | (0)                |                   |                     | +1.5             |
| 8 GOTTA GOOD REASON | 5                 | 4.3m   | 2:33.80   | 55.79s  | (0)    | 27.43s            | (0)                |                   | 5                   | +10.1            |
| 6 OUR MAJOR DAY     | 6                 | 5.2m   | 2:33.87   | 56.87s  | (0)    | 28.67s            | (0)                |                   | -5.2                | <b>C</b>         |
| 9 THE BOYS GNP      | 7                 | 6.9m   | 2:33.99   | 55.90s  | (1)    | 27.74s            | (1)                |                   | म्हर्ग् -           | +8.5             |
| 11 SKYFELLA CAM     | 8                 | 7.5m   | 2:34.03   | 55.63s  | (0)    | 27.27s            | (0)                |                   | 57. (-              | +12.3            |
| 10 TOMEARA          | 9                 | 7.6m   | 2:34.04   | 55.61s  | (1)    | 27.41s            | (1)                |                   |                     | +12.6            |
| 12 MR MEDDLE        | 10                | 8.4m   | 2:34.09   | 55.37s  | (0)    | 27.00s            | (0)                |                   | 5. C                | +16.0            |
| 1 KURAHAUPO GAMBLEF | R 11              | 9.1m   | 2:34.14   | 56.49s  | (0)    | 28.12s            | (0)                |                   | <b></b> +0.         | 1                |
| 7 LYNNSANITY        | 12                | 9.5m   | 2:34.17   | 55.45s  | (1)    | 27.25s            | (1)                |                   |                     | +14.9            |