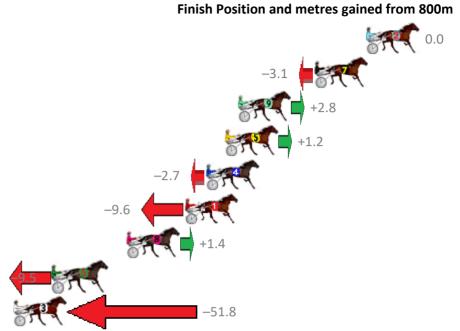

### Albion Park Race 4 Distance 2138m

# Tuesday, 22 January 2019

| Gross Time: 2:34.10 | MileR | late: 1:56 | 5.00    | LeadTime: |     | 38.10s   | First Qtr: 29.90s | Second Qtr: 30.20s | Third Qtr: 27.90s   | Fourth Qtr: 28.00s |
|---------------------|-------|------------|---------|-----------|-----|----------|-------------------|--------------------|---------------------|--------------------|
| No Horse            | Plc   | Margin     | Time    | 800Time   | (W) | 400 Time | : (W)             | Finish I           | Position and metres | gained from 800m   |
| 6 CLINTAL DO        | 1     | 0.0m       | 2:34.10 | 55.30s    | (1) | 27.34s   | (1)               |                    |                     | +8.6               |
| 5 OHOKA PUNTER      | 2     | 1.7m       | 2:34.22 | 56.02s    | (1) | 28.09s   | (1)               |                    | -1.7                | STEET              |
| 4 OUR HI JINX       | 3     | 3.4m       | 2:34.34 | 55.84s    | (1) | 27.89s   | (1)               |                    | 6                   | +0.8               |
| 3 WITHALOTOFLUCK    | 4     | 6.1m       | 2:34.53 | 56.33s    | (0) | 28.43s   | (0)               |                    | -6.1                | •                  |
| 7 BEAVER            | 5     | 6.7m       | 2:34.57 | 55.73s    | (0) | 27.50s   | (0)               |                    | ST.                 | +2.5               |
| 2 HOT DOGMA         | 6     | 28.7m      | 2:36.11 | 57.60s    | (0) | 29.39s   | (0)               | -24.3              |                     |                    |