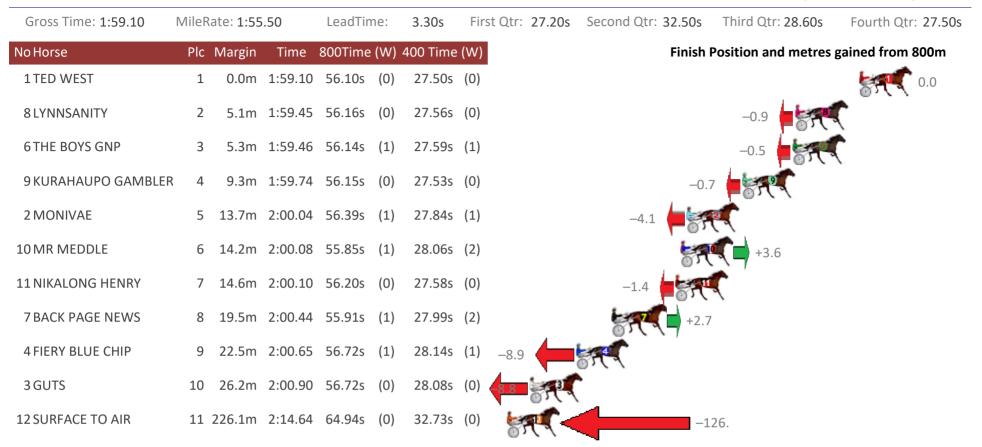

## Albion Park Race 7 Distance 1660m

Saturday, 19 January 2019

| Gross Time: 1:59.20 | MileRate: 1:55.60 |        |         | LeadTime: |     | 3.40s    | First Qtr: 28.30 | s Second Qt | r: 30.90s | Third Qtr: 28.80s   | Fourth Qtr: 27.80s |
|---------------------|-------------------|--------|---------|-----------|-----|----------|------------------|-------------|-----------|---------------------|--------------------|
| No Horse            | Plc               | Margin | Time    | 800Time   | (W) | 400 Time | (W)              |             | Finish    | Position and metres | gained from 800m   |
| 3 LISA LINCOLN      | 1                 | 0.0m   | 1:59.20 | 56.60s    | (0) | 27.80s   | (0)              |             |           |                     | 0.0                |
| 1 CALL ME YOURS     | 2                 | 2.6m   | 1:59.38 | 56.49s    | (0) | 27.67s   | (0)              |             |           | ţ                   | +1.6               |
| 7 JOSSIE JAMES      | 3                 | 3.2m   | 1:59.42 | 55.54s    | (1) | 26.77s   | (2)              |             |           |                     | +15.0              |
| 8 MIGHT AND MAIN    | 4                 | 3.9m   | 1:59.47 | 56.28s    | (0) | 27.46s   | (0)              |             |           |                     | +4.5               |
| 5 CHARLYSE          | 5                 | 6.8m   | 1:59.67 | 56.40s    | (1) | 27.36s   | (0)              |             |           | ST.                 | +2.8               |
| 4 KOTARE KASAI      | 6                 | 10.4m  | 1:59.92 | 57.28s    | (1) | 28.26s   | (1)              |             | -9.6      |                     |                    |
| 6 STEVIE DEE        | 7                 | 10.5m  | 1:59.93 | 56.37s    | (1) | 27.58s   | (2)              |             | ``        | +3.3                |                    |
| 2 SWAFFHAM WATER    | 8                 | 18.5m  | 2:00.49 | 57.53s    | (1) | 28.45s   | (1) -13.1        |             | 1         |                     |                    |