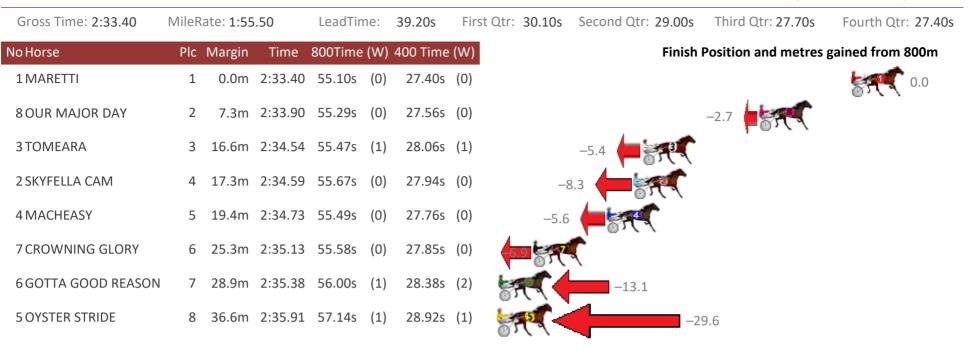

### Albion Park Race 9 Distance 2138m

Saturday, 19 January 2019

| Gross Time: 2:40.60 | MileRate: 2:0 | 0.30    | LeadTim | ne: | 40.80s   | First Qtr | r: 31.40s | Second Qtr: 30.60s | Third Qtr: 29.20s   | Fourth Qtr: 28.60s |
|---------------------|---------------|---------|---------|-----|----------|-----------|-----------|--------------------|---------------------|--------------------|
| No Horse            | Plc Margin    | Time    | 800Time | (W) | 400 Time | e (W)     |           | Finish             | Position and metres | gained from 800m   |
| 8 MISTER GUNSEN     | 1 0.0m        | 2:40.60 | 57.80s  | (0) | 28.60s   | (0)       |           |                    |                     | 0.0                |
| 3 NEEDLE            | 2 0.1m        | 2:40.61 | 57.52s  | (1) | 28.42s   | (1)       |           |                    |                     | +3.9               |
| 1 LANSBURY          | 3 6.6m        | 2:41.07 | 57.96s  | (0) | 28.71s   | (0)       |           |                    | -2.2                |                    |
| 6 QUIETLY SPOKEN    | 4 9.7m        | 2:41.29 | 57.82s  | (1) | 28.72s   | (1)       |           | -0.3               | - SAC               |                    |
| 7 ASTRAL RULER      | 5 14.7m       | 2:41.65 | 57.81s  | (1) | 28.74s   | (1)       |           | -0.1               |                     |                    |
| 4 SCORCHED          | 6 16.8m       | 2:41.80 | 58.18s  | (0) | 28.99s   | (0)       |           | -5.2               |                     |                    |
| 5 NORTHERN MUSCLE   | 7 56.3m       | 2:44.63 | 59.48s  | (0) | 29.98s   | (0) 🍃     |           | -23.3              |                     |                    |
| 2 SOUTHERN ALPS     | 8 206.8m      | 2:55.39 | 65.52s  | (0) | 33.38s   | (0) 🚪     | A.        | -1                 | 06.                 |                    |