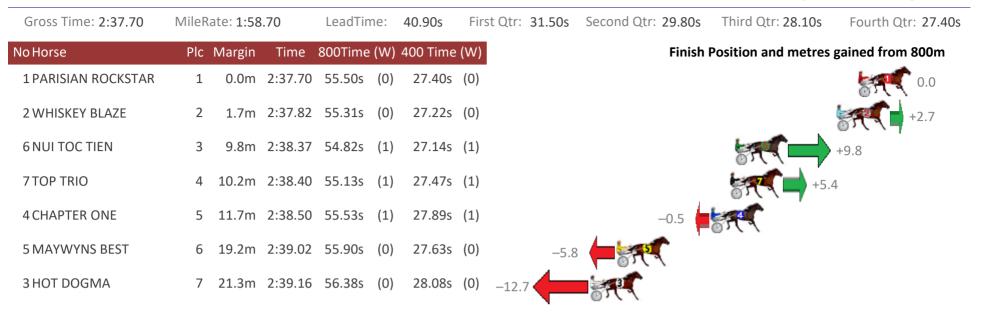

#### Albion Park Race 8 Distance 2138m

#### Friday, 18 January 2019

Sectionals Powered by