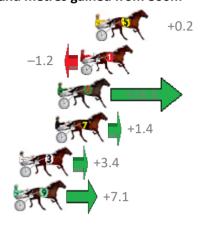

# Thursday, 17 January 2019

| Gross Time: 2:09.40 | MileRate: 1:57.00          | LeadTime:     | 11.10s First | Qtr: 28.70s | Second Qtr: 30.10s | Third Qtr: 29.20s     | Fourth Qtr: 30.30s |
|---------------------|----------------------------|---------------|--------------|-------------|--------------------|-----------------------|--------------------|
| No Horse            | Plc Margin Time            | 800Time (W) 4 | 400 Time (W) |             | Finish             | Position and metres a | gained from 800m   |
| 8 CIRCLE LINE       | 1 0.0m 2:09.40             | 58.74s (1)    | 29.97s (2)   |             |                    |                       | +10.2              |
| 4 LYNNSANITY        | 2 0.8m 2:09.40             | 5 58.40s (1)  | 29.69s (2)   |             |                    |                       | +14.8              |
| 3 WERELIVINGTHEDREA | 3 7.9m 2:10.00             | 59.72s (1)    | 30.34s (1)   |             |                    | -2.9                  |                    |
| 7 RUATO BAY         | 4 7.9m 2:10.00             | 0 59.40s (0)  | 30.17s (0)   |             |                    | ST.                   | -1.3               |
| 2 MACH SAM          | 5 8.4m 2:10.0 <sup>4</sup> | 4 59.75s (0)  | 30.54s (0)   |             | —:                 | 3.4                   |                    |
| 10 DARBY BRIGHTS    | 6 9.4m 2:10.11             | 1 59.19s (0)  | 29.94s (0)   |             |                    | +4.                   | 2                  |
| 6 ADRIFT            | 7 14.1m 2:10.47            | 7 59.22s (0)  | 30.35s (1)   |             | 55                 | +3.7                  |                    |
| 1 STEVIE DEE        | 8 15.2m 2:10.5             | 5 60.63s (0)  | 31.45s (0)   | _<br>       | 15.2               | (                     |                    |
| 5 SOHO SHANGHAI     | 9 18.9m 2:10.83            | 3 60.86s (1)  | 31.47s (1)   | -18.3       | \$7.5°             |                       |                    |