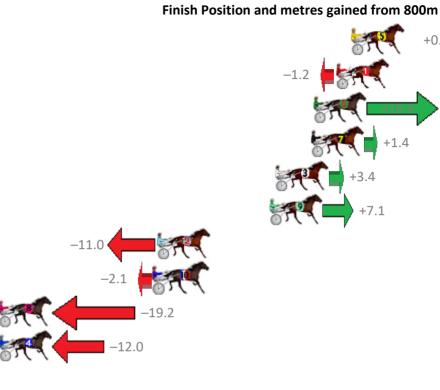

# Thursday, 17 January 2019

| Gross Time: 2:09.40 | MileRate: 1:57.00          | LeadTime:     | 11.10s First | Qtr: 28.70s | Second Qtr: 30.10s | Third Qtr: 29.20s     | Fourth Qtr: 30.30s |
|---------------------|----------------------------|---------------|--------------|-------------|--------------------|-----------------------|--------------------|
| No Horse            | Plc Margin Time            | 800Time (W) 4 | 400 Time (W) |             | Finish             | Position and metres a | gained from 800m   |
| 8 CIRCLE LINE       | 1 0.0m 2:09.40             | 58.74s (1)    | 29.97s (2)   |             |                    |                       | +10.2              |
| 4 LYNNSANITY        | 2 0.8m 2:09.40             | 5 58.40s (1)  | 29.69s (2)   |             |                    |                       | +14.8              |
| 3 WERELIVINGTHEDREA | 3 7.9m 2:10.00             | 59.72s (1)    | 30.34s (1)   |             |                    | -2.9                  |                    |
| 7 RUATO BAY         | 4 7.9m 2:10.00             | 0 59.40s (0)  | 30.17s (0)   |             |                    | ST.                   | -1.3               |
| 2 MACH SAM          | 5 8.4m 2:10.0 <sup>4</sup> | 4 59.75s (0)  | 30.54s (0)   |             | —:                 | 3.4                   |                    |
| 10 DARBY BRIGHTS    | 6 9.4m 2:10.11             | 1 59.19s (0)  | 29.94s (0)   |             |                    | +4.                   | 2                  |
| 6 ADRIFT            | 7 14.1m 2:10.47            | 7 59.22s (0)  | 30.35s (1)   |             | 55                 | +3.7                  |                    |
| 1 STEVIE DEE        | 8 15.2m 2:10.5             | 5 60.63s (0)  | 31.45s (0)   | _<br>       | 15.2               | (                     |                    |
| 5 SOHO SHANGHAI     | 9 18.9m 2:10.83            | 3 60.86s (1)  | 31.47s (1)   | -18.3       | \$7.5°             |                       |                    |