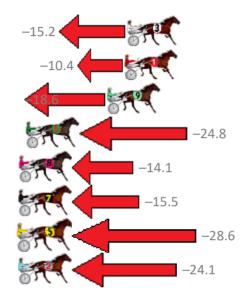

Sectionals Powered by

| Gross Time: 2:14.60   | MileR | ate: 2:01 | 70      | LeadTin | ne: | 11.60s   | First Qtr | 32.00s | Second Qtr: 32.2 | 20s Third Qtr: 29.60s    | Fourth Qtr: 29.20s |
|-----------------------|-------|-----------|---------|---------|-----|----------|-----------|--------|------------------|--------------------------|--------------------|
| No Horse              | Plc   | Margin    | Time    | 800Time | (W) | 400 Time | (W)       |        | Fir              | nish Position and metres | gained from 800m   |
| 3 SISTER FEELGOOD     | 1     | 0.0m      | 2:14.60 | 58.80s  | (0) | 29.20s   | (0)       |        |                  |                          | 0.0                |
| 1 BETTERTHAN TORQUE   | 2     | 1.4m      | 2:14.70 | 58.59s  | (0) | 28.86s   | (0)       |        |                  |                          | +2.8               |
| 5 ACE MONTANA         | 3     | 4.9m      | 2:14.96 | 59.13s  | (1) | 29.41s   | (1)       |        |                  | -4.5 <b>-</b>            | •                  |
| 8 IMMYS IDOL          | 4     | 12.0m     | 2:15.48 | 58.68s  | (0) | 28.84s   | (0)       |        |                  | +1.6                     |                    |
| 9 LITTLE ARROWS       | 5     | 14.1m     | 2:15.63 | 58.76s  | (1) | 28.59s   | (1)       |        | 8                | +0.5                     |                    |
| 7 DOWNTOWN LUCCA      | 6     | 19.6m     | 2:16.03 | 59.58s  | (0) | 29.73s   | (0)       | -10.6  |                  | '                        |                    |
| 10 THANKHEAVNFORGIRLS | S 7   | 23.5m     | 2:16.32 | 59.15s  | (1) | 29.85s   | (2) _4    | .7     | A.C.             |                          |                    |
| 2 TACTFILLY MAGIC     | 8     | 31.9m     | 2:16.93 | 60.42s  | (1) | 30.23s   | (1)       | F.     | -22.             | .1                       |                    |
| 6 WHITE HEART BUNTER  | 9     | 47.2m     | 2:18.05 | 60.56s  | (1) | 31.08s   | (2)       | F      | -2               | 4.0                      |                    |
| 4 LONESTAR WAY        | 10    | 48.4m     | 2:18.13 | 61.98s  | (1) | 31.74s   | (1)       | FI T   |                  | -43.2                    |                    |