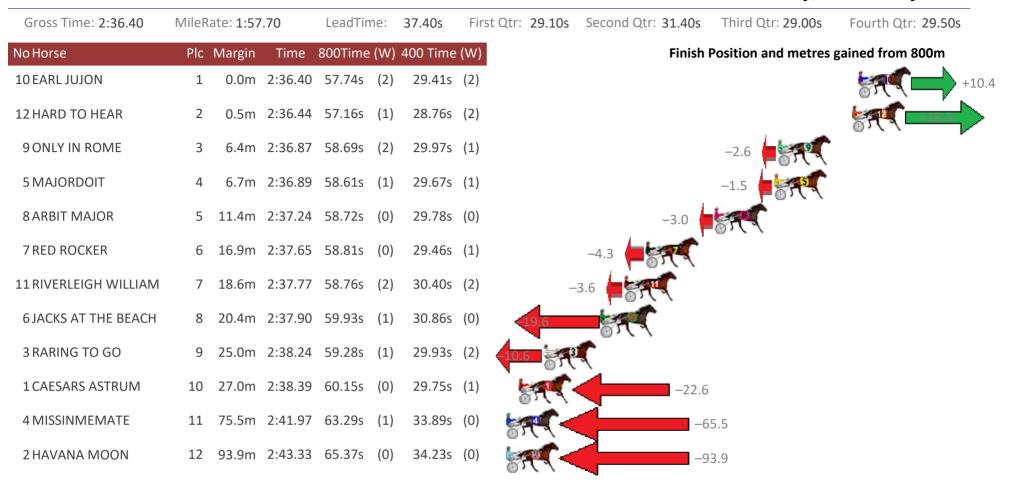

# Albion Park Race 6 Distance 1660m

Tuesday, 15 January 2019

| Gross Time: 2:00.80 | MileRate: 1:57.10 | LeadTime:      | 3.40s Fi       | rst Qtr: 27.70s | Second Qtr: 30.70s | Third Qtr: 28.90s     | Fourth Qtr: 30.10s |
|---------------------|-------------------|----------------|----------------|-----------------|--------------------|-----------------------|--------------------|
| No Horse            | Plc Margin Ti     | ie 800Time (W  | ) 400 Time (W) | )               | Finish             | Position and metres g | gained from 800m   |
| 4 TORQUE FEELS GOOD | 1 0.0m 2:0        | 80 59.00s (0)  | 30.10s (0)     | )               |                    |                       | <b>6.0</b>         |
| 1 MY MAGIC MERLIN   | 2 0.5m 2:0        | .84 58.74s (1) | 29.94s (1)     | )               |                    |                       | ÷3.5               |
| 3 DONT BE JEALOUS   | 3 1.2m 2:0        | .89 58.45s (1) | 29.66s (1)     | )               |                    |                       | +7.4               |
| 6 FUTURE FUN        | 4 3.2m 2:0        | .04 58.68s (2) | 29.95s (2)     | )               |                    | C)                    | +4.4               |
| 7 MONTANA EXPRESS   | 5 4.4m 2:0        | 13 58.45s (2)  | 29.71s (2)     | )               |                    | 5A                    | +7.4               |
| 8 MAYWYN A JUG ORTW | / 6 14.1m 2:0     | .86 59.35s (0) | 30.48s (0)     | )               | -4.7               |                       | ·                  |
| 9 COULDNTNOKHIMBAK  | 7 15.3m 2:0       | .95 58.87s (0) | 30.18s (0)     | )               | Ere.               | +1.7                  |                    |
| 5 DATSGOOD          | 8 20.9m 2:0       | .37 59.57s (1) | 30.48s (1)     | -7.7            |                    |                       |                    |
| 2 MINION GIRL       | 9 26.6m 2:0       | .80 60.64s (0) | 31.74s (0)     | ST.             | -22.2              | 2                     |                    |