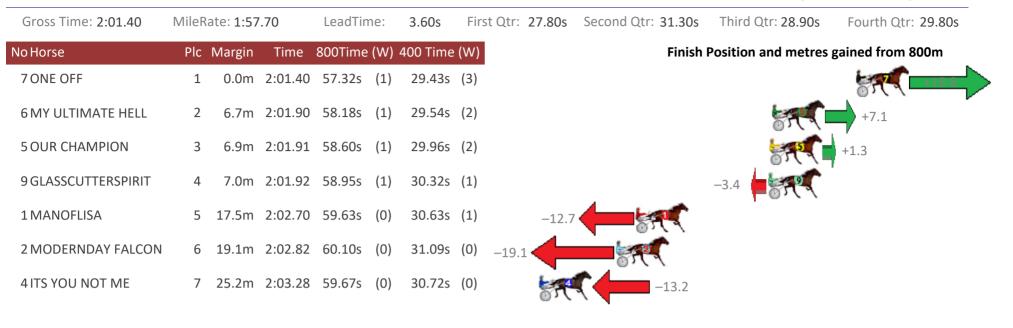

### Albion Park Race 1 Distance 1660m

Tuesday, 15 January 2019

Sectionals Powered by

The Racing Queensland Board (trading as Racing Queensland) and provider are not responsible for the completeness or accuracy of any of the information contained herein, and makes no representations about its suitability for any purpose.