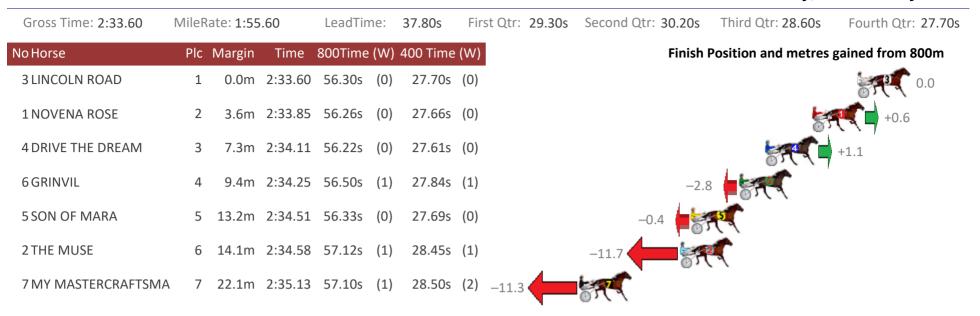

## Albion Park Race 4 Distance 2138m

Tuesday, 15 January 2019

| Gross Time: 2:32.60 | MileRate: 1:54.90 |        | LeadTime: |         | 38.50s | First Qtr: 29.30s | Second Qtr: 29.80s | Third Qtr: 28.00s | Fourth Qtr: 27.00s  |                  |
|---------------------|-------------------|--------|-----------|---------|--------|-------------------|--------------------|-------------------|---------------------|------------------|
| No Horse            | Plc               | Margin | Time      | 800Time | (W)    | 400 Time          | (W)                | Finish            | Position and metres | gained from 800m |
| 5 MACH ALERT        | 1                 | 0.0m   | 2:32.60   | 55.00s  | (0)    | 27.00s            | (0)                |                   |                     | 0.0              |
| 2 OHOKA PUNTER      | 2                 | 3.4m   | 2:32.83   | 55.06s  | (1)    | 27.01s            | (1)                |                   | -0.8                | <b>e</b>         |
| 1 OUR HI JINX       | 3                 | 3.9m   | 2:32.86   | 54.98s  | (0)    | 26.98s            | (0)                |                   | 87                  | +0.3             |
| 4 THE SPACE INVADER | 4                 | 5.7m   | 2:32.98   | 54.59s  | (1)    | 26.55s            | (1)                |                   | ST.                 | +5.9             |
| 6 SMOOTH SHOWGIRL   | 5                 | 8.1m   | 2:33.15   | 55.05s  | (1)    | 27.01s            | (1)                | -                 | -0.7                | r                |
| 3 REMEMBER THEM     | 6                 | 14.6m  | 2:33.59   | 55.41s  | (0)    | 27.35s            | (0)                | -6.0              | <b>(</b>            |                  |
| 7 GANGSTER BOY      | 7                 | 15.0m  | 2:33.61   | 54.93s  | (1)    | 26.81s            | (0)                | 5.                | +1.0                |                  |