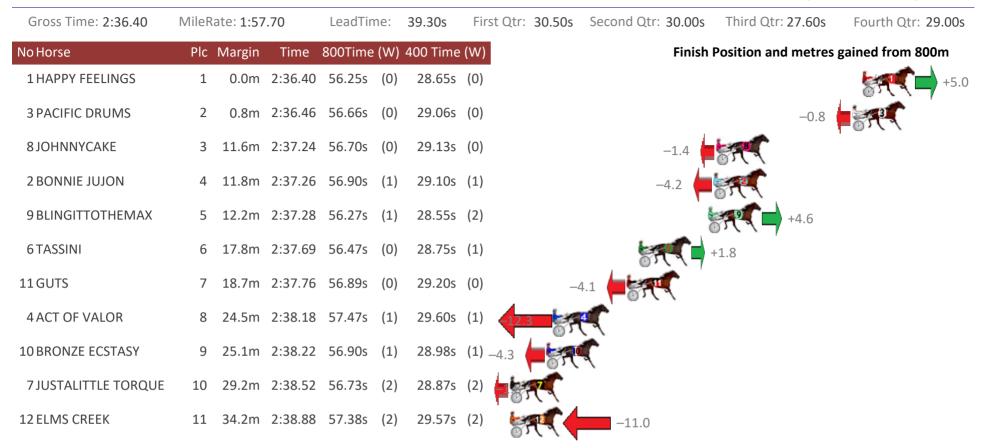

# Albion Park Race 7 Distance 2138m

Friday, 11 January 2019

| Gross Time: 2:38.30 | MileR | late: 1:59 | 9.10    | LeadTim | ne: | 39.30s   | First Qtr: 30.90s | Second Qtr: 30.00s | Third Qtr: 28.10s   | Fourth Qtr: 30.00s |
|---------------------|-------|------------|---------|---------|-----|----------|-------------------|--------------------|---------------------|--------------------|
| No Horse            | Plc   | Margin     | Time    | 800Time | (W) | 400 Time | · (W)             | Finish             | Position and metres | gained from 800m   |
| 7 SHADOW HUNTER     | 1     | 0.0m       | 2:38.30 | 57.07s  | (1) | 29.08s   | (2)               |                    |                     | +14.2              |
| 5 ONLY IN ROME      | 2     | 0.2m       | 2:38.32 | 57.77s  | (1) | 29.70s   | (1)               |                    |                     | +4.6               |
| 3 REGAL NIGHTSHADE  | 3     | 0.4m       | 2:38.33 | 57.81s  | (0) | 29.72s   | (0)               |                    |                     | +4.0               |
| 6 CONCENTRATION     | 4     | 1.6m       | 2:38.42 | 57.50s  | (1) | 29.50s   | (2)               |                    |                     | +8.2               |
| 1 GOOD BOY OLIVER   | 5     | 7.1m       | 2:38.83 | 58.62s  | (0) | 30.53s   | (0)               | -7                 | 7.1                 |                    |
| 4 OMINOUS FLYER     | 6     | 11.2m      | 2:39.14 | 58.19s  | (0) | 30.14s   | (0)               | -1.2               | 579 C               |                    |