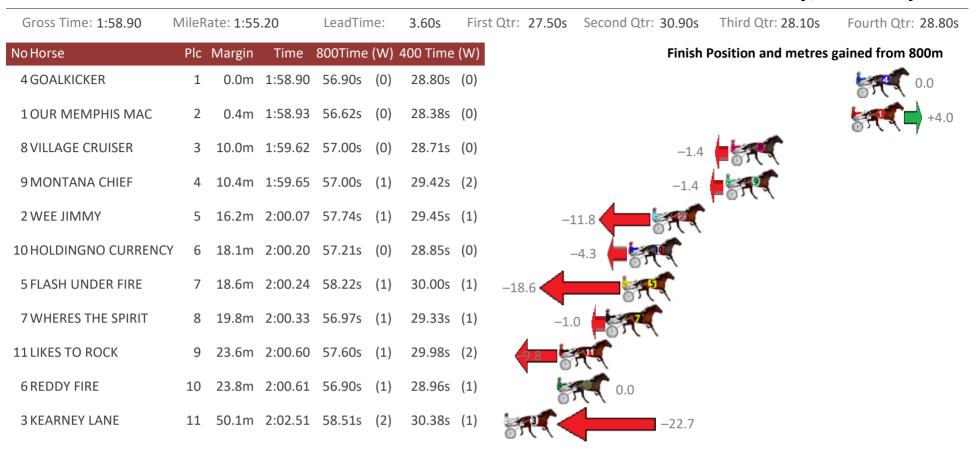

# Albion Park Race 6 Distance 1660m

Friday, 11 January 2019

|                      |                   |                  |             |               |                    | -                     | -                  |
|----------------------|-------------------|------------------|-------------|---------------|--------------------|-----------------------|--------------------|
| Gross Time: 1:59.00  | MileRate: 1:55.40 | LeadTime:        | 3.50s Firs  | t Qtr: 28.40s | Second Qtr: 31.10s | Third Qtr: 28.20s     | Fourth Qtr: 27.80s |
| No Horse             | Plc Margin Time   | e 800Time (W) 40 | 00 Time (W) |               | Finish             | Position and metres g | ained from 800m    |
| 2 PARAVANI           | 1 0.0m 1:59.0     | 0 56.00s (0)     | 27.80s (0)  |               |                    |                       | 0.0 💏              |
| 1 MACHITELLI         | 2 8.2m 1:59.5     | 7 56.28s (0)     | 28.06s (0)  |               | -                  | 4.0                   |                    |
| 9 REGAL ROCK         | 3 10.9m 1:59.7    | 6 56.16s (0)     | 27.93s (0)  |               | -2.3               | - F. C                |                    |
| 10 GODDESS JUJON     | 4 12.2m 1:59.8    | 5 55.94s (0)     | 27.66s (0)  |               |                    | +0.8                  |                    |
| 8 CHERRYS THE BEST   | 5 14.0m 1:59.9    | 7 55.65s (0)     | 27.37s (0)  |               | 5                  | +5.0                  |                    |
| 5 HEADWIN            | 6 22.6m 2:00.5    | 7 56.57s (1)     | 28.29s (1)  | -8.2          | F.                 |                       |                    |
| 12 MONTANA EXPRESS   | 7 22.9m 2:00.5    | 9 56.26s (1)     | 27.99s (2)  | -3.7          | <b>P</b>           |                       |                    |
| 4 DATSGOOD           | 8 29.8m 2:01.0    | 7 57.71s (1)     | 29.52s (1)  | 57            | -24.4              |                       |                    |
| 3 IFYOUBELIEVE       | 9 34.6m 2:01.4    | 0 57.75s (1)     | 29.44s (1)  | - M           | -25.0              | )                     |                    |
| 6 ARK PATROL         | 10 104.8m 2:06.2  | 8 61.68s (1)     | 33.39s (1)  | ST.           | -                  | 81.2                  |                    |
| 11 ROCKNROLL CLASSIC | 11 138.9m 2:08.6  | 5 60.12s (0)     | 29.81s (0)  | SAL C         | -                  | 58.9                  |                    |