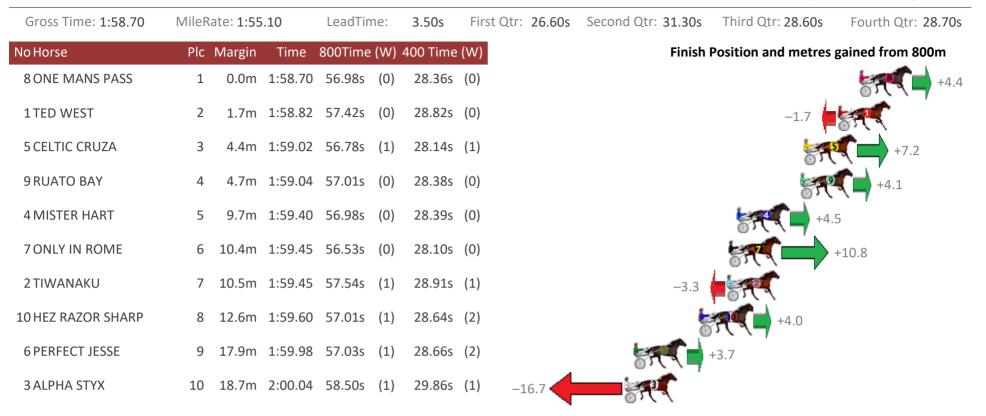

|
| 7 ROCKING           | 11    | 56.1m     | 2:38.20 | 59.06s  | (2) | 30.78s   | (2)   | 5    |        |                   | -40.7                |                  |        |
|                     |       |           |         |         |     |          |       | 0,   |        |                   |                      |                  |        |



Pipe Pipe Harness Analyser Master harness racing with the power of sectionals Owners, Trainers and Punters - Check out what's new at www.pjdata.com.au

The Racing Queensland Board (trading as Racing Queensland) and provider are not responsible for the completeness or accuracy of any of the information contained herein, and makes no representations about its suitability for any purpose.

Sectionals

### Albion Park Race 9 Distance 1660m





Sectionals Powered by



# Albion Park Race 10 Distance 1660m

Friday, 4 January 2019

| Gross Time: 2:02.10  | MileR | ate: 1:58 | 3.40    | LeadTir | ne: | 3.40s    | First Qtr: 28.00s | Second Qtr: 33.60s | Third Qtr: 29.90s   | Fourth Qtr: 27.20 |
|----------------------|-------|-----------|---------|---------|-----|----------|-------------------|--------------------|---------------------|-------------------|
| NoHorse              | Plc   | Margin    | Time    | 800Time | (W) | 400 Time | (W)               | Finish             | Position and metres | gained from 800m  |
| 3 BLINGITTOTHEMAX    | 1     | 0.0m      | 2:02.10 | 57.10s  | (0) | 27.20s   | (0)               |                    |                     | 0.0               |
| 10 LISA LINCOLN      | 2     | 3.5m      | 2:02