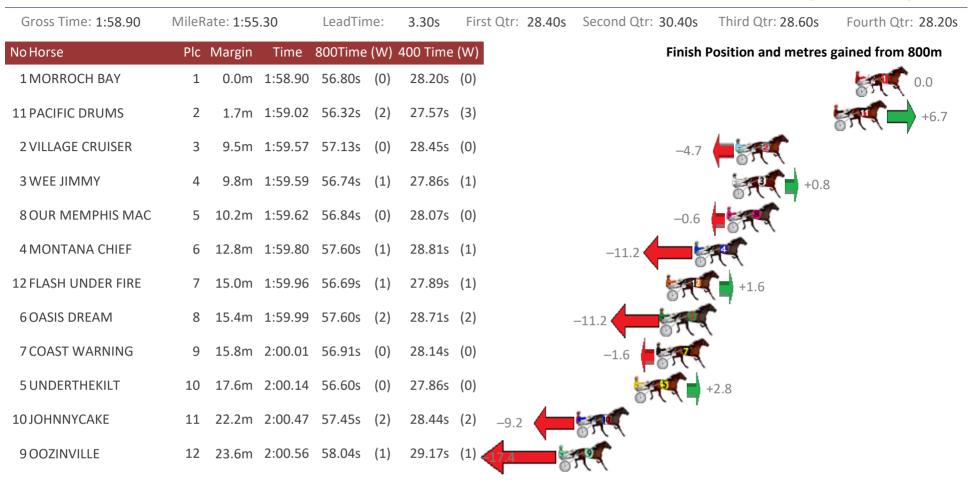

|                    |
| 6 ACE MONTANA       | 7 23.5m 1:59.7    | 3 55.97s (0) 28.  | .18s (0) <sub>-8.3</sub>  | A.                 |                       |                    |
| 9 HIPSTAR           | 8 23.9m 1:59.7    | 6 56.14s (1) 28.  | .42s (1)                  | 2.                 |                       |                    |
| 4 TORQUE FEELS GOOD | 9 25.8m 1:59.8    | 9 55.93s (1) 28.  | .22s (2)                  |                    |                       |                    |





The Racing Queensland Board (trading as Racing Queensland) and provider are not responsible for the completeness or accuracy of any of the information contained herein, and makes no representations about its suitability for any purpose.

Sectionals

### Albion Park Race 5 Distance 1660m





Sectionals Powered by



### Albion Park Race 6 Distance 1660m

Friday, 4 January 2019





Sectionals Powered by Difference States and Puncess Analyser Master harness racing with the power of sectionals Owners, Trainers and Punters - Check out what's new at www.pidata.com.au

## Albion Park Race 7 Distance 2138m

Friday, 4 January 2019

|                     |                   |                  |                       | ,                                    |                     |
|---------------------|-------------------|------------------|-----------------------|--------------------------------------|---------------------|
| Gross Time: 2:35.90 | MileRate: 1:57.30 | LeadTime: 38.4   | 10s First Qtr: 29.20s | Second Qtr: 30.00s Third Qtr: 28.50s | Fourth Qtr: 29.80s  |
| No Horse