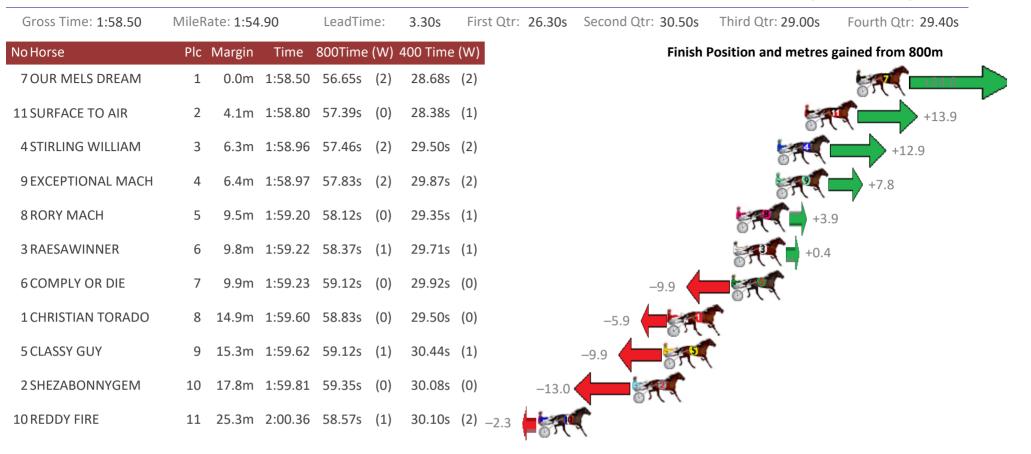

### Albion Park Race 6 Distance 1660m

Friday, 4 January 2019

Sectionals Powered by Difference States and Puncess Analyser Master harness racing with the power of sectionals Owners, Trainers and Punters - Check out what's new at www.pidata.com.au