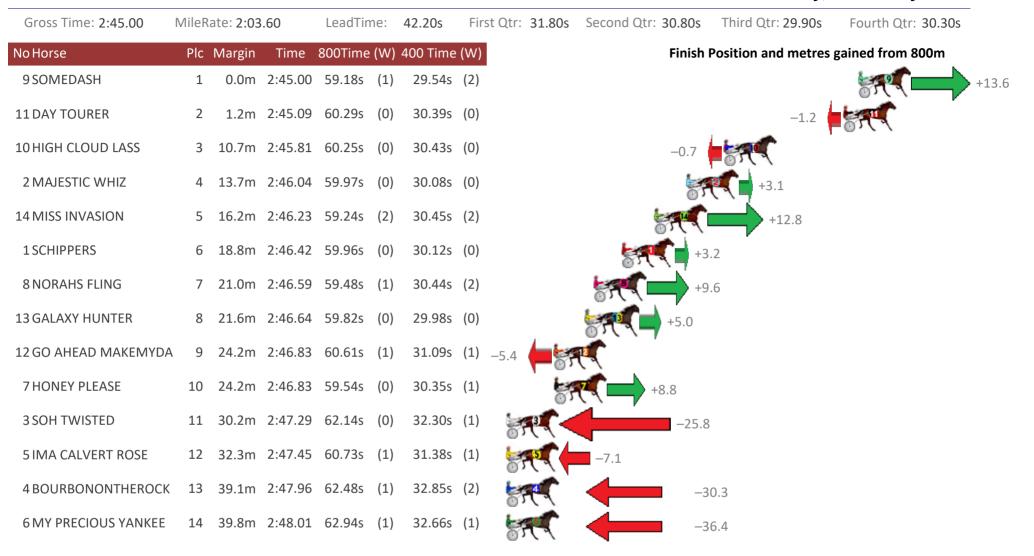

|
| 8 MINION GIRL       | 7 18.9m          | 2:01.89 58.12s | (0) 30.44s   | (0)4.3              |                    |                     |                    |
| 9 MISS BLUE GLORY   | 8 22.4m          | 2:02.15 57.19s | (1) 28.24s   | (0) <sub>-1.2</sub> | ST.                |                     |                    |



PJ HARNESS ANALYSER Master harness racing with the power of sectionals Owners, Trainers and Punters - Check out what's new at www.pjdata.com.au

The Racing Queensland Board (trading as Racing Queensland) and provider are not responsible for the completeness or accuracy of any of the information contained herein, and makes no representations about its suitability for any purpose.

Sectionals

#### Albion Park Race 3 Distance 2138m

Friday, 4 January 2019







## Albion Park Race 4 Distance 1660m

## Friday, 4 January 2019

| Gross Time: 1:58.10 | MileRate: 1:54.50 | LeadTime: 3.50    | Os First Qtr: 27.90s      | Second Qtr: 31.30s | Third Qtr: 27.60s     | Fourth Qtr: 27.80s |
|---------------------|-------------------|-------------------|---------------------------|--------------------|-----------------------|--------------------|
| No Horse            | Plc Margin Time   | 800Time (W) 400 T | Time (W)                  | Finish I           | Position and metres § | gained from 800m   |
| 5 PARAVANI          | 1 0.0m 1:58.1     | 0 55.40s (0) 27.  | .80s (0)                  |                    |                       | 0.0                |
| 3 ROCKNROLL CLASSIC | 2 18.0m 1:59.3    | 5 56.49s (1) 28.  | .59s (1) -15.8            |