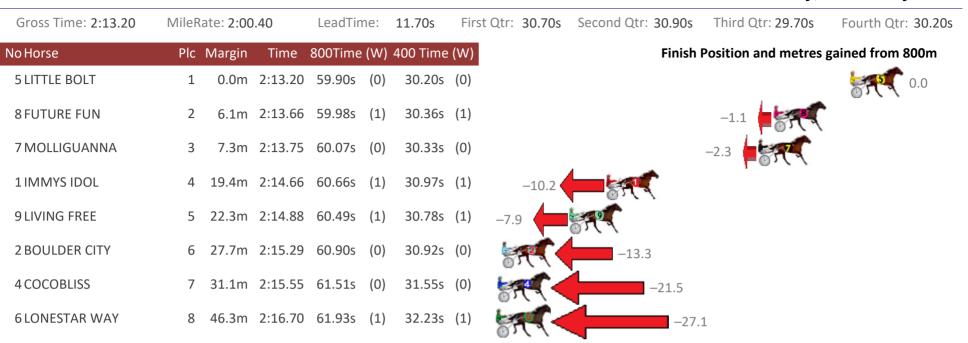

#### Redcliffe Race 1 Distance 1780m





Sectionals Powered by



### Redcliffe Race 2 Distance 2040m

### Thursday, 3 January 2019

| Gross Time: 2:32.20  | MileRate: 2:00.10 | LeadTime: 31.10s    | First Qtr: 28.80s | Second Qtr: 29.80s Th | ird Qtr: 30.70s Fourth Qtr: 31.80s |
|----------------------|-------------------|---------------------|-------------------|-----------------------|------------------------------------|
| No Horse             | Plc Margin Time   | 800Time (W) 400 Tim | ie (W)            | Finish Posit          | ion and metres gained from 800m    |
| 7 JENUFLECTION       | 1 0.0m 2:32.2     | 0 62.14s (0) 31.75s | s (1)             |                       | +4.6                               |
| 8 ROCKNROLL PROMISE  | 2 19.8m 2:33.7    | 7 63.64s (1) 32.72s | s (1) -14.6       |                       |