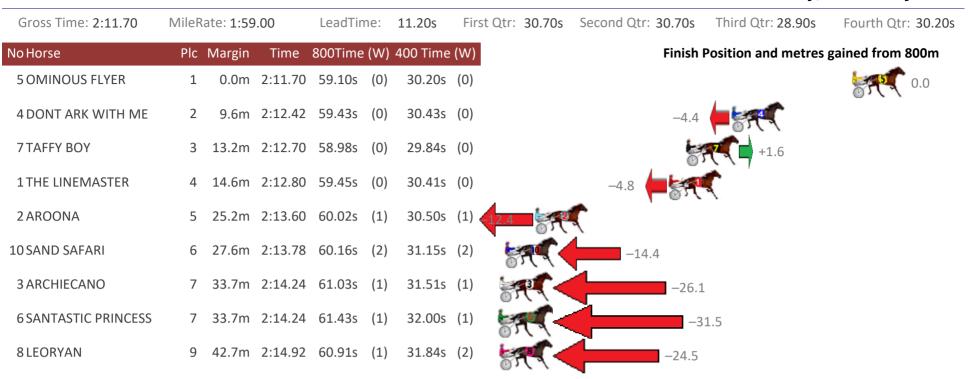

# Redcliffe Race 5 Distance 1780m

Thursday, 3 January 2019

| Gross Time: 2:12.00  | MileR | ate: 1:59 | 9.30    | LeadTin | ne: | 12.10s   | First Qtr: 29.50s | Second Qtr: 30.10s | Third Qtr: 29.50s   | Fourth Qtr: 30.80s |
|----------------------|-------|-----------|---------|---------|-----|----------|-------------------|--------------------|---------------------|--------------------|
| No Horse             | Plc   | Margin    | Time    | 800Time | (W) | 400 Time | (W)               | Finish             | Position and metres | gained from 800m   |
| 7 TRAIN WRECK        | 1     | 0.0m      | 2:12.00 | 59.46s  | (0) | 29.94s   | (0)               |                    |                     | +11.2              |
| 1 DRUNK ARTIST       | 2     | 0.2m      | 2:12.02 | 60.32s  | (0) | 30.82s   | (0)               |                    | -0.2                |                    |
| 9 JUSTA DALE         | 3     | 1.7m      | 2:12.13 | 59.55s  | (1) | 30.01s   | (1)               |                    |                     | +9.9               |
| 10 WAVEDANCER        | 4     | 4.0m      | 2:12.31 | 59.34s  | (1) | 29.63s   | (1)               |                    | SF.                 | +12.8              |
| 2 BERTILS DELIGHT    | 5     | 6.2m      | 2:12.48 | 60.28s  | (0) | 30.88s   | (0)               |                    | 579                 | +0.2               |
| 5 CONCENTRATION      | 6     | 8.2m      | 2:12.63 | 59.52s  | (2) | 30.17s   | (2)               |                    | 5. C                | +10.4              |
| 6 SIR SEMPER FIDELIS | 7     | 9.9m      | 2:12.76 | 60.67s  | (2) | 30.96s   | (2)               | -4.9               |                     | •                  |
| 8 ARTS PEREGRINE     | 8     | 10.8m     | 2:12.83 | 60.41s  | (2) | 30.71s   | (2)               | -1.4               | 5.                  |                    |
| 4 UNASSUMING CHAMP   | 9     | 11.0m     | 2:12.85 | 60.93s  | (1) | 31.57s   | (1)               | -8.4               | -                   |                    |
| 3 SOPHIES PRIDE      | 10    | 12.9m     | 2:12.99 | 60.73s  | (1) | 31.19s   | (1)               | -5.7               | A.                  |                    |

Sectionals Powered by Data PJ HARNESS ANALYSER Master harness racing with the power of sectionals

Owners, Trainers and Punters - Check out what's new at www.pjdata.com.au