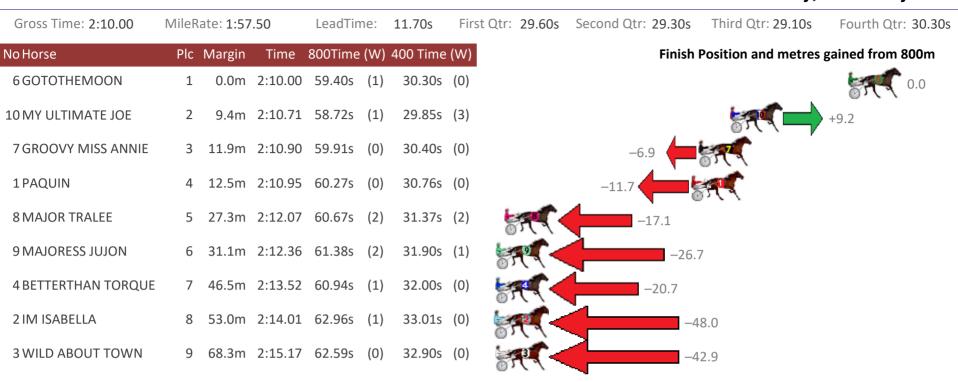

|
| 6 SHADOW SON         | 6 34.9m 2:34.9    | 7 62.98s (0) 32.65s | s (0)             | -6.1                  |                                    |
| 4 MODERN THOUGHT     | 7 65.8m 2:37.4    | 3 65.56s (1) 34.23s | s (0)             | -39.2                 |                                    |
| 3 TOTAL DELIRIUM     | 8 89.7m 2:39.3    | 3 66.91s (0) 36.98s | s (2)             | -56.5                 |                                    |





The Racing Queensland Board (trading as Racing Queensland) and provider are not responsible for the completeness or accuracy of any of the information contained herein, and makes no representations about its suitability for any purpose.

Sectionals

Powered by

#### Redcliffe Race 3 Distance 1780m

Thursday, 3 January 2019









#### Redcliffe Race 4 Distance 1780m





Sectionals Powered by



# Redcliffe Race 5 Distance 1780m

Thursday, 3 January 2019

| Gross Time: 2:12.00  | MileR | ate: 1:59 | 9.30    | LeadTin | ne: | 12.10s   | First Qtr: 29.50s | Second Qtr: 30.10s | Third Qtr: 29.50s   | Fourth Qtr: 30.80s |
|----------------------|-------|-----------|---------|---------|-----|----------|-------------------|--------------------|---------------------|--------------------|
| No Horse             | Plc   | Margin    | Time    | 800Time | (W) | 400 Time | (W)               | Finish             | Position and metres | gained from 800m   |
| 7 TRAIN WRECK        | 1     | 0.0m      | 2:12.00 | 59.46s  | (0) | 29.94s   | (0)               |                    |                     | +11.2              |