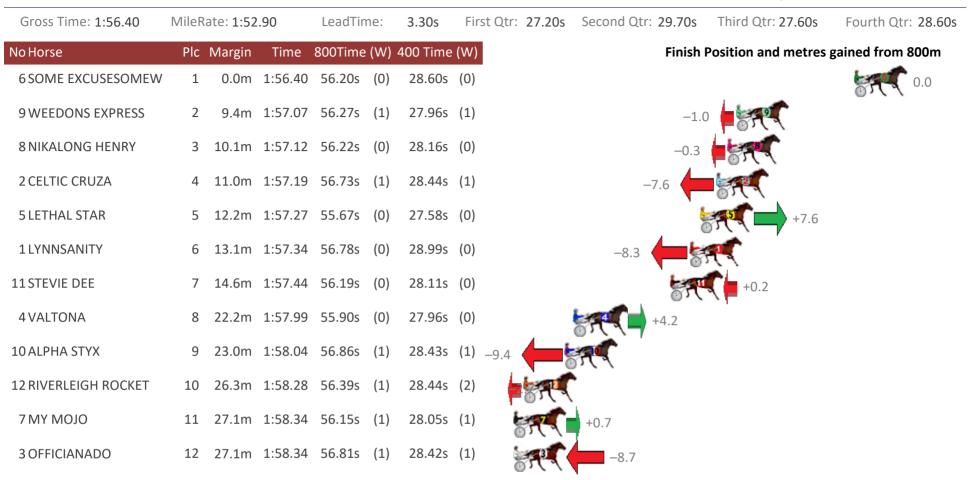

# Albion Park Race 6 Distance 1660m

Monday, 24 December 2018

| Gross Time: 2:01.50  | MileR | ate: 1:57 | 7.70    | LeadTir | ne: | 3.50s    | First Qtr | : 29.20s | Second Qtr: 31.70s | Third Qtr: 28.10s   | Fourth Qtr: 29.00s |
|----------------------|-------|-----------|---------|---------|-----|----------|-----------|----------|--------------------|---------------------|--------------------|
| No Horse             | Plc   | Margin    | Time    | 800Time | (W) | 400 Time | (W)       |          | Finish             | Position and metres | gained from 800m   |
| 2 MORROCH BAY        | 1     | 0.0m      | 2:01.50 | 57.10s  | (0) | 29.00s   | (0)       |          |                    |                     | 0.0 💏              |
| 1 MACHITELLI         | 2     | 2.3m      | 2:01.67 | 56.95s  | (0) | 28.70s   | (0)       |          |                    |                     | +2.1               |
| 10 TORQUE FEELS GOOD | 3     | 4.5m      | 2:01.83 | 56.75s  | (1) | 28.60s   | (1)       |          |                    | 57                  | +4.9               |
| 4 HEADWIN            | 4     | 7.4m      | 2:02.04 | 57.39s  | (1) | 29.32s   | (1)       |          |                    | -4.0                | r                  |
| 11 MAJOR SEASCAPE    | 5     | 8.0m      | 2:02.08 | 56.60s  | (1) | 28.71s   | (2)       |          |                    |                     | +7.0               |
| 12 MONTANA EXPRESS   | 6     | 8.1m      | 2:02.09 | 56.62s  | (2) | 29.09s   | (2)       |          |                    | 5. C                | +6.7               |
| 8 PARKLANE LASS      | 7     | 15.1m     | 2:02.59 | 57.52s  | (0) | 29.17s   | (0)       |          | -5.9               | <b>(</b>            |                    |
| 9 PRIVATE JUJON      | 8     | 29.4m     | 2:03.63 | 58.21s  | (0) | 29.46s   | (0) b     | F.       | -15.6              |                     |                    |
| 7 BARBOO             | 9     | 30.0m     | 2:03.68 | 57.71s  | (1) | 29.33s   | (1) 🍃     | 7        | -8.6               |                     |                    |
| 3 POSER              | 10    | 32.8m     | 2:03.88 | 58.01s  | (0) | 29.03s   | (0) 🍃     | FP.      | -12.8              |                     |                    |
| 6 THANKHEAVNFORGIRLS | 5 11  | 37.8m     | 2:04.24 | 57.97s  | (2) | 29.03s   | (1) 皆     | F.       | -12.2              |                     |                    |
| 5 WILD ABOUT TOWN    | 12    | 58.9m     | 2:05.77 | 59.39s  | (1) | 30.04s   | (1) 🔓     | R.       |                    | 32.1                |                    |
|                      |       |           |         |         |     |          |           |          |                    |                     |                    |