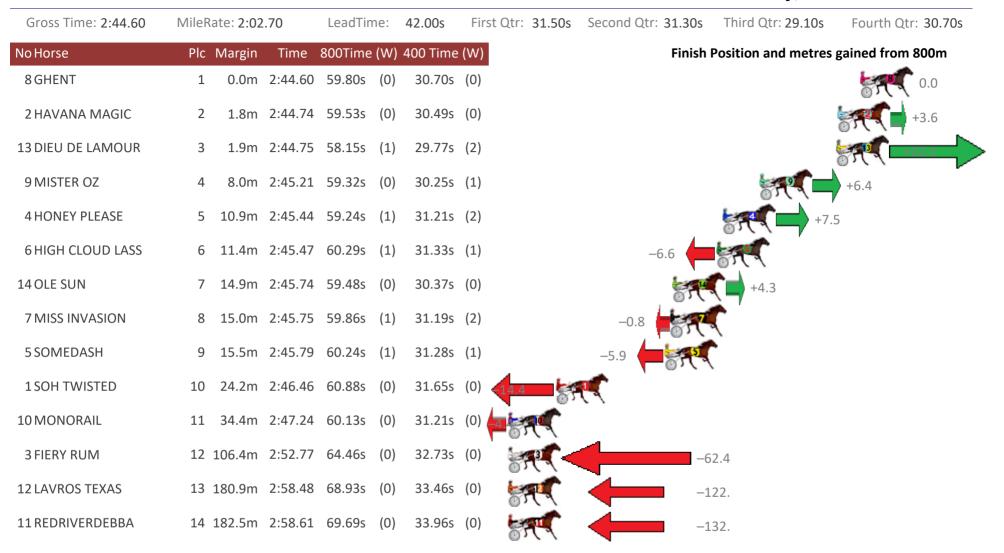

# Albion Park Race 4 Distance 2138m

Monday, 24 December 2018

| Gross Time: 2:40.40 | MileRate: 2:00.70 |        |         | LeadTime: |     | 39.20s   | First Qtr: 32.00s | Second Qtr: 31.30s | Third Qtr: 28.60s   | Fourth Qtr: 29.30s |
|---------------------|-------------------|--------|---------|-----------|-----|----------|-------------------|--------------------|---------------------|--------------------|
| No Horse            | Plc               | Margin | Time    | 800Time   | (W) | 400 Time | : (W)             | Finish             | Position and metres | gained from 800m   |
| 1 JOHNNYCAKE        | 1                 | 0.0m   | 2:40.40 | 57.90s    | (0) | 29.27s   | (0)               |                    |                     | 0.0 候              |
| 8 CALL ME YOURS     | 2                 | 0.2m   | 2:40.41 | 57.57s    | (0) | 28.93s   | (0)               |                    |                     | +4.6               |
| 2 LETHAL PROMISE    | 3                 | 0.5m   | 2:40.44 | 57.91s    | (1) | 29.34s   | (1)               |                    | -0.1                | -                  |
| 6 CONCENTRATION     | 4                 | 1.2m   | 2:40.49 | 57.68s    | (2) | 29.12s   | (2)               |                    |                     | +3.0               |
| 9 FLASH UNDER FIRE  | 5                 | 3.9m   | 2:40.69 | 57.81s    | (1) | 29.28s   | (1)               |                    | 65                  | +1.3               |
| 7 SAND SAFARI       | 6                 | 6.3m   | 2:40.86 | 57.55s    | (1) | 29.10s   | (1)               |                    | 575                 | +4.9               |
| 5 CHEYENNE AUTUMN   | 7                 | 6.5m   | 2:40.88 | 57.66s    | (0) | 29.01s   | (0)               |                    | SAL I               | +3.3               |
| 3 ALWAYS AT NIGHT   | 8                 | 15.4m  | 2:41.53 | 58.41s    | (2) | 29.86s   | (2)               | -7.0               | (                   | T                  |