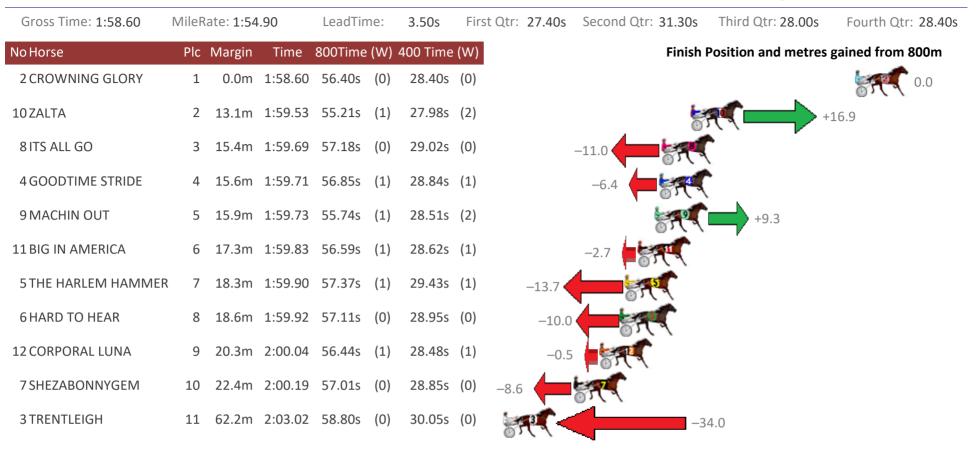

### Albion Park Race 8 Distance 1660m

Monday, 24 December 2018

PJ HARNESS Analyser Master harness racing with the power of sectionals Owners, Trainers and Punters - Check out what's new at www.pjdata.com.au