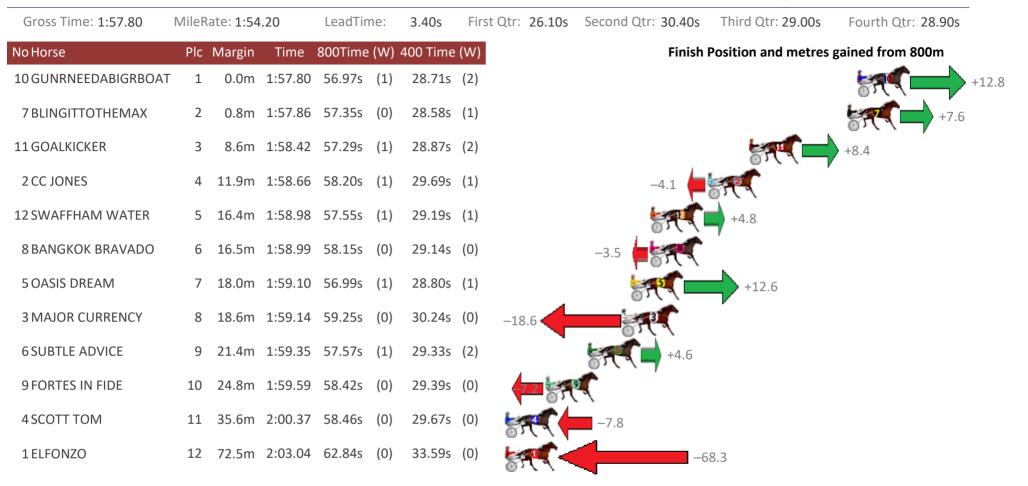

#### Albion Park Race 3 Distance 2138m

Monday, 24 December 2018

ess Ana Master harness racing with the power of sectionals Owners, Trainers and Punters - Check out what's new at www.pjdata.com.au

The Racing Queensland Board (trading as Racing Queensland) and provider are not responsible for the completeness or accuracy of any of the information contained herein, and makes no representations about its suitability for any purpose.