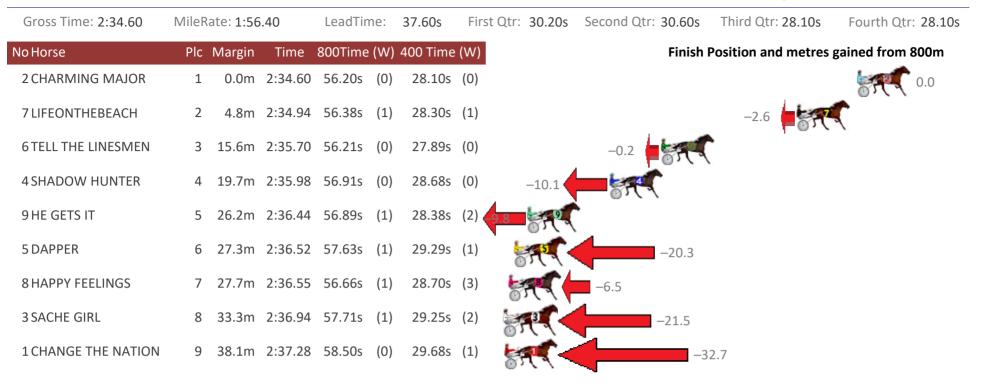

## Albion Park Race 2 Distance 2138m

Monday, 24 December 2018

| Gross Time: 2:35.30 | MileRate: 1:56.90 |        |         | LeadTime: |     | 36.50s   | First Qt | r: 30.50s | Second Qtr: | 31.10s     | Third Qtr: 27.90s  | Fourth Qtr: 29.30s |
|---------------------|-------------------|--------|---------|-----------|-----|----------|----------|-----------|-------------|------------|--------------------|--------------------|
| No Horse            | Plc               | Margin | Time    | 800Time   | (W) | 400 Time | (W)      |           |             | Finish P   | osition and metres | gained from 800m   |
| 9 JOSSIE JAMES      | 1                 | 0.0m   | 2:35.30 | 56.60s    | (2) | 28.96s   | (1)      |           |             |            |                    | +8.4               |
| 10 BEAU CISHLOM     | 2                 | 2.6m   | 2:35.49 | 56.51s    | (1) | 28.74s   | (2)      |           |             |            | ŧ                  | +9.6               |
| 2 LANCELOT BROMAC   | 3                 | 6.5m   | 2:35.78 | 57.38s    | (2) | 29.76s   | (1)      |           |             |            | -2.5               | ,                  |
| 3 TOOK YOUR TIME    | 4                 | 14.8m  | 2:36.38 | 58.26s    | (0) | 30.38s   | (0)      | -         | -14.8       | - <b>A</b> |                    |                    |
| 7 TED WEST          | 5                 | 15.6m  | 2:36.44 | 58.24s    | (1) | 29.80s   | (1)      | -1        | 4.6         | SAL        |                    |                    |
| 4 FIERY BLUE CHIP   | 6                 | 15.8m  | 2:36.46 | 57.96s    | (1) | 29.45s   | (1)      |           | -10.6       | ST.        |                    |                    |
| 5 THE MUSE          | 7                 | 16.8m  | 2:36.53 | 57.31s    | (2) | 29.05s   | (1)      |           | -1.6        | F.C.       |                    |                    |
| 8 MISTER HART       | 8                 | 20.6m  | 2:36.81 | 58.02s    | (0) | 29.93s   | (0)      | -11.4     | -           |            |                    |                    |
| 6 COMIGAL           | 9                 | 23.4m  | 2:37.01 | 57.89s    | (0) | 29.70s   | (0)      | -9.6      | A.          |            |                    |                    |
| 1 FRANKS FORTUNE    | 10                | 27.0m  | 2:37.28 | 58.83s    | (0) | 30.75s   | (0)      | 57        |             | -22.8      |                    |                    |