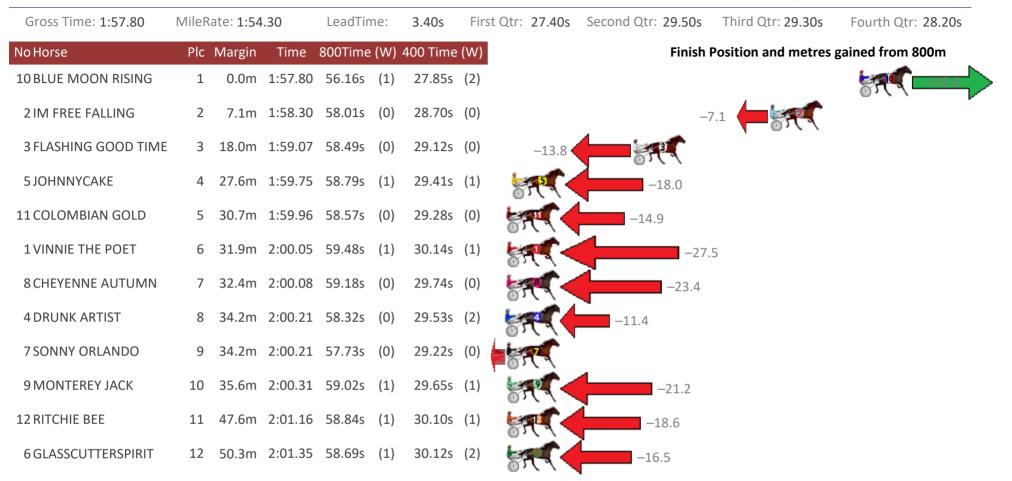

# Albion Park Race 4 Distance 1660m

Thursday, 6 December 2018

| Gross Time: 1:59.60   | MileRate: 1:55.90 | LeadTime:    | 3.50s      | First Qtr:28.30sSecond Qtr:30.50sThird Qtr:28.00sFourth Qtr:29.30s |
|-----------------------|-------------------|--------------|------------|--------------------------------------------------------------------|
| No Horse              | Plc Margin Time   | 800Time (W)  | 400 Time ( | W) Finish Position and metres gained from 800m                     |
| 4 ULTIMATE RISK       | 1 0.0m 1:59.6     | 0 57.30s (0) | 29.30s     | (0)                                                                |
| 5 KEARNEY LANE        | 2 2.6m 1:59.7     | 9 56.73s (1) | 28.95s     | (2) +8.0                                                           |
| 3 DOOLITTLE DOOFY     | 3 20.4m 2:01.0    | 9 58.30s (1) | 30.12s     |                                                                    |
| 1 MISSINMEMATE        | 4 21.8m 2:01.20   | 0 57.70s (0) | 29.45s     | (1) -5.6                                                           |
| 8 ARK PATROL          | 5 24.6m 2:01.4    | ) 57.63s (1) | 29.58s     | (2) _4.6                                                           |
| 7 SWAFFHAM WATER      | 6 24.8m 2:01.4    | 2 56.93s (1) | 28.92s     | (1) +5.2                                                           |
| 10 DOOLITTLE DANDY    | 7 29.3m 2:01.7    | 5 58.28s (1) | 30.26s     | (2)                                                                |
| 9 ONE TO TANGO        | 8 30.5m 2:01.8    | 3 58.63s (0) | 30.41s     | (1) -18.5                                                          |
| 6 OUR CHAMPION        | 9 30.7m 2:01.8    | 5 57.98s (0) | 29.85s     | (0) -9.5                                                           |
| 2 SOPHIES PRIDE       | 10 37.5m 2:02.3   | 5 59.53s (0) | 31.02s     | (0) -31.1                                                          |
| 12 SIR SEMPER FIDELIS | 11 40.2m 2:02.54  | 4 58.37s (1) | 30.19s     | (2) -15.0                                                          |