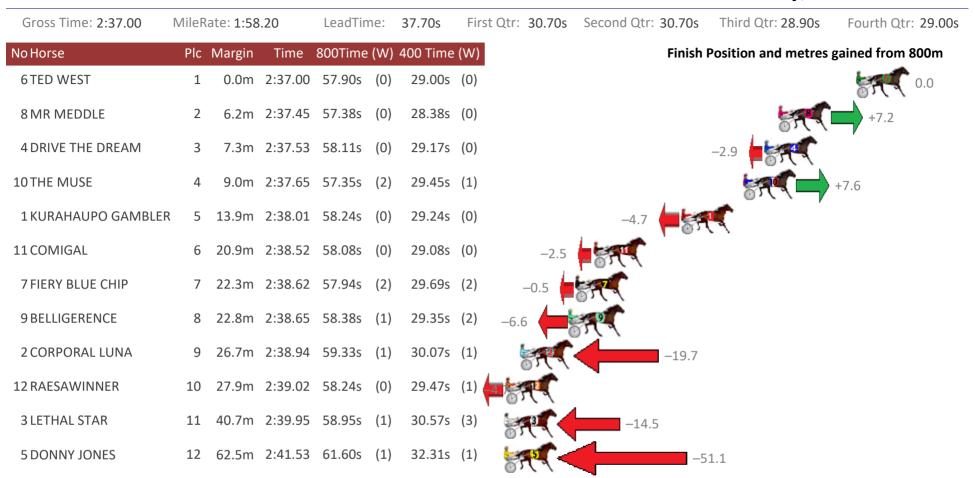

# Albion Park Race 7 Distance 2138m

Thursday, 6 December 2018

| Gross Time: 2:39.60 | MileR | ate: 2:00 | ).10    | LeadTir | ne:   | 37.40s   | First Qtr: 31.20s | Second Qtr: 31.90s | Third Qtr: 28.90s   | Fourth Qtr: 30.20s |
|---------------------|-------|-----------|---------|---------|-------|----------|-------------------|--------------------|---------------------|--------------------|
| No Horse            | Plc   | Margin    | Time    | 800Time | e (W) | 400 Time | (W)               | Finish             | Position and metres | gained from 800m   |
| 12 ADRIFT           | 1     | 0.0m      | 2:39.60 | 57.73s  | (1)   | 29.49s   | (2)               |                    |                     | <b>STE 18.6</b>    |
| 10 DOLLARBILL       | 2     | 1.5m      | 2:39.71 | 58.18s  | (1)   | 29.21s   | (1)               |                    |                     | +12.5              |
| 6 OHOKA COOPER      | 3     | 3.1m      | 2:39.83 | 57.64s  | (0)   | 28.95s   | (1)               |                    | le C                | A 19.7             |
| 5 IMA KENNEDY TWO   | 4     | 3.1m      | 2:39.83 | 57.64s  | (1)   | 29.35s   | (2)               |                    |                     | FT +19.7           |
| 2 BOB GAGE          | 5     | 5.2m      | 2:39.99 | 59.10s  | (1)   | 30.15s   | (1)               |                    | SA.                 | 0.0                |
| 7 CHIRPY CHUCKLES   | 6     | 5.4m      | 2:40.01 | 59.47s  | (1)   | 30.58s   | (1)               |                    | -5.0                | C.                 |
| 9 FIRE AND ICE      | 7     | 5.7m      | 2:40.03 | 58.84s  | (0)   | 29.92s   | (0)               |                    | ST?                 | +3.5               |
| 4 SPONDOOLEY        | 8     | 7.7m      | 2:40.18 | 58.31s  | (0)   | 29.42s   | (0)               |                    |                     | +10.7              |
| 8 ONE MANS PASS     | 9     | 8.9m      | 2:40.27 | 59.42s  | (0)   | 30.48s   | (0)               | -4.3               | 3                   |                    |
| 3 OUR BUSCEMI       | 10    | 9.0m      | 2:40.28 | 59.06s  | (1)   | 30.12s   | (1)               |                    | +0.                 | .6                 |
| 11 MACH SAM         | 11    | 10.9m     | 2:40.42 | 58.90s  | (0)   | 30.00s   | (0)               |                    | +2.7                |                    |
| 1 HERITAGE BEACH    | 12    | 11.8m     | 2:40.49 | 59.97s  | (0)   | 31.09s   | (0)               | -11.8              | ST.                 |                    |