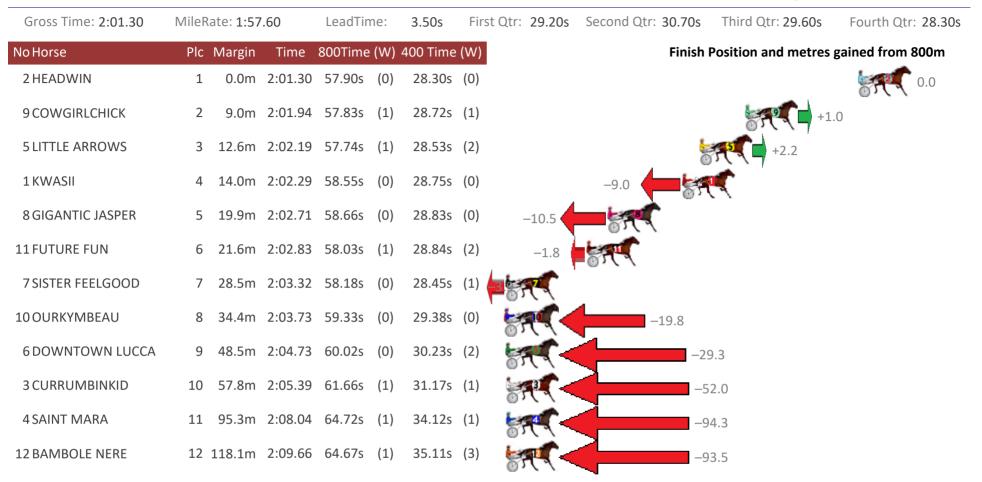

# Albion Park Race 2 Distance 1660m

Thursday, 6 December 2018

| Gross Time: 2:02.50  | MileR | ate: 1:58 | 8.80    | LeadTir | ne: | 3.40s    | First Qtr: 27.60s | Second Qtr: 31.60s | Third Qtr: 29.20s   | Fourth Qtr: 30.70s |
|----------------------|-------|-----------|---------|---------|-----|----------|-------------------|--------------------|---------------------|--------------------|
| No Horse             | Plc   | Margin    | Time    | 800Time | (W) | 400 Time | (W)               | Finish             | Position and metres | gained from 800m   |
| 9 TRAIN WRECK        | 1     | 0.0m      | 2:02.50 | 59.59s  | (2) | 30.50s   | (2)               |                    |                     | +4.2               |
| 7 JACKS GAMBIT       | 2     | 1.2m      | 2:02.59 | 59.96s  | (1) | 30.78s   | (1)               |                    | -0.8                | SAC .              |
| 1 PRIVATE JUJON      | 3     | 4.1m      | 2:02.81 | 59.89s  | (0) | 30.66s   | (0)               |                    | 57                  | +0.1               |
| 10 TORQUE TO THE MAX | 4     | 4.4m      | 2:02.84 | 59.30s  | (2) | 30.45s   | (2)               |                    | 57                  | +8.0               |
| 4 WILD ABOUT TOWN    | 5     | 10.6m     | 2:03.31 | 60.30s  | (1) | 30.93s   | (1)               | -5.4               |                     | r                  |
| 12 ROYAL TAZ         | 6     | 11.6m     | 2:03.39 | 59.45s  | (2) | 30.58s   | (2)               |                    | +6.0                |                    |
| 8 TOTAL DELIRIUM     | 7     | 11.8m     | 2:03.41 | 60.15s  | (0) | 30.93s   | (0)               | -3.4               | ST.                 |                    |
| 5 LEORYAN            | 8     | 13.6m     | 2:03.54 | 60.92s  | (0) | 31.74s   | (0)               | -13.6              | 2                   |                    |
| 3 CHEYENNE WARRIOR   | 9     | 16.7m     | 2:03.78 | 59.49s  | (1) | 30.26s   | (1)               | ST.                | +5.5                |                    |
| 6 MODERN THOUGHT     | 10    | 18.9m     | 2:03.95 | 59.80s  | (0) | 30.35s   | (0)               | +1                 | .3                  |                    |
| 2 THE MIGHTY FALCON  | 11    | 19.0m     | 2:03.96 | 60.57s  | (1) | 31.15s   | (1) -9.0          |                    |                     |                    |
| 11 DONOMOOR          | 12    | 19.8m     | 2:04.02 | 60.39s  | (0) | 30.79s   | <b>(0)</b> -6.6   | - 57 C             |                     |                    |