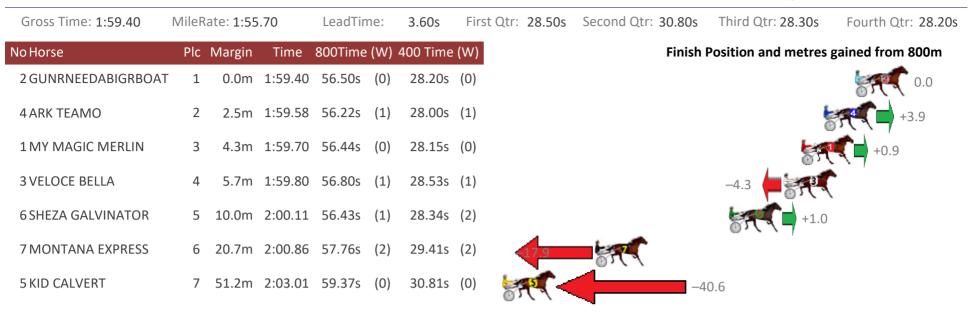

#### Albion Park Race 1 Distance 1660m

Tuesday, 4 December 2018

Sectionals Powered by

The Racing Queensland Board (trading as Racing Queensland) and provider are not responsible for the completeness or accuracy of any of the information contained herein, and makes no representations about its suitability for any purpose.