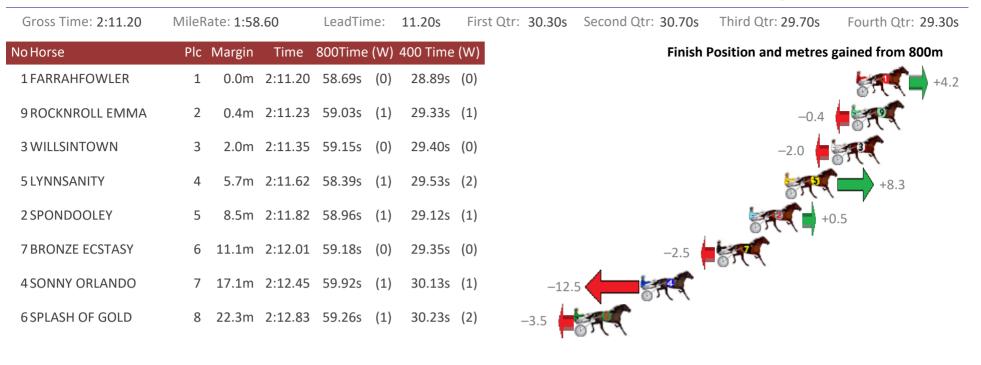

#### Redcliffe Race 1 Distance 1780m

Wednesday, 28 November 2018

Sectionals Powered by