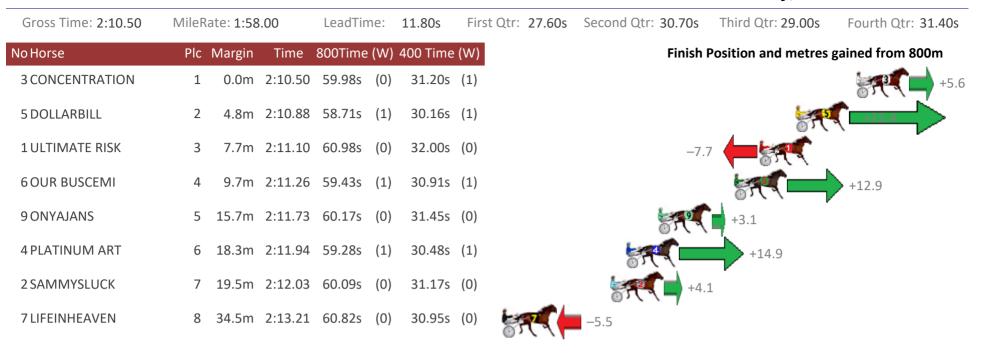

# Redcliffe Race 2 Distance 1780m

Wednesday, 28 November 2018

| Gross Time: 2:10.50 | MileR | ate: 1:58 | 8.00    | LeadTin | ne: | 11.60s   | First Qtr: 30.00s | Second Qtr: 30.50s | Third Qtr: 28.50s   | Fourth Qtr: 29.90s |
|---------------------|-------|-----------|---------|---------|-----|----------|-------------------|--------------------|---------------------|--------------------|
| No Horse            | Plc   | Margin    | Time    | 800Time | (W) | 400 Time | (W)               | Finish             | Position and metres | gained from 800m   |
| 1 MO JARNEY         | 1     | 0.0m      | 2:10.50 | 58.40s  | (0) | 29.90s   | (0)               |                    |                     | 0.0                |
| 3 BIG BEAT          | 2     | 2.9m      | 2:10.72 | 58.00s  | (1) | 29.53s   | (2)               |                    |                     | +5.5               |
| 7 SAMMARI           | 3     | 4.1m      | 2:10.81 | 58.01s  | (0) | 29.52s   | (0)               |                    | S.                  | +5.3               |
| 2 THE HARLEM HAMMER | 8 4   | 4.6m      | 2:10.84 | 58.40s  | (0) | 29.89s   | (0)               |                    | 57                  | 0.0                |
| 5 HERITAGE BEACH    | 5     | 10.0m     | 2:11.25 | 57.67s  | (1) | 29.39s   | (2)               |                    |                     | +10.0              |
| 4 ITS ALL GO        | 6     | 13.3m     | 2:11.49 | 59.08s  | (1) | 30.21s   | (1)               | -9.3               | <b>F</b>            |                    |
| 8 GLASSCUTTERSPIRIT | 7     | 18.1m     | 2:11.85 | 58.64s  | (0) | 30.09s   | (0)               | -3.3               |                     |                    |
| 6 OUR PEPPERJACK    | 8     | 23.2m     | 2:12.23 | 58.31s  | (1) | 29.77s   | (1)               | +1.2               |                     |                    |