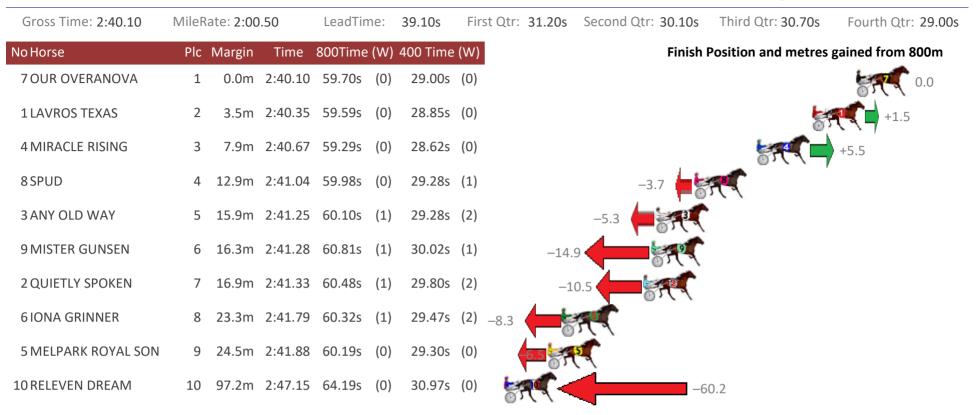

# Albion Park Race 10 Distance 2138m

### Saturday, 24 November 2018

| Gross Time: 2:37.50  | MileRate: 1:58.50 |        | LeadTime: |         | 39.40s | First Qtr: 31.50s | Second Qtr: 29.90 | s Third Qtr: 29.60 | Fourth Qtr: 27.10s  |                     |
|----------------------|-------------------|--------|-----------|---------|--------|-------------------|-------------------|--------------------|---------------------|---------------------|
| No Horse             | Plc               | Margin | Time      | 800Time | (W)    | 400 Time          | (₩)               | Finis              | h Position and metr | es gained from 800m |
| 1 ALLELUIA           | 1                 | 0.0m   | 2:37.50   | 56.70s  | (0)    | 27.10s            | (0)               |                    |                     | 0.0 💏               |
| 3 OHOKA PUNTER       | 2                 | 2.7m   | 2:37.68   | 56.65s  | (1)    | 27.23s            | (1)               |                    |                     | +0.7                |
| 5 OUR MILLWOOD MAIZI | 3                 | 4.0m   | 2:37.77   | 56.32s  | (0)    | 26.73s            | (0)               |                    | 5                   | +5.4                |
| 2 MAKO BANNER        | 4                 | 4.7m   | 2:37.82   | 56.69s  | (0)    | 27.09s            | (0)               |                    |                     | +0.1                |
| 4 MAJESTIC MAJOR     | 5                 | 10.0m  | 2:38.18   | 56.79s  | (1)    | 27.37s            | (1)               | -1                 | .2                  | ,                   |
| 6 WITHALOTOFLUCK     | 6                 | 13.9m  | 2:38.44   | 56.72s  | (1)    | 27.26s            | (1)               | -0.3               | F.                  |                     |

Sectionals Powered by