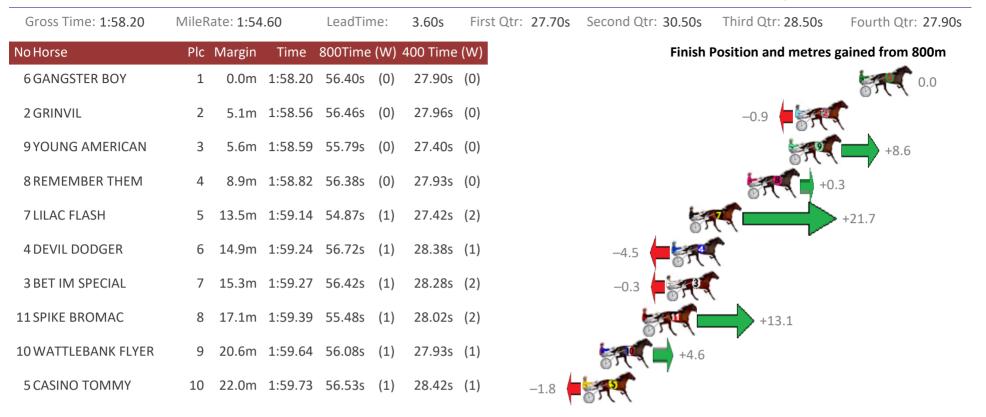

# Albion Park Race 3 Distance 1660m

Saturday, 24 November 2018

| Gross Time: 1:58.20 | MileRate: 1:54.60 |            | LeadTime: |       | 3.50s    | First Qtr: 28.60s | Second Qtr: 29.80s | Third Qtr: 28.20s   | Fourth Qtr: 28.10s |
|---------------------|-------------------|------------|-----------|-------|----------|-------------------|--------------------|---------------------|--------------------|
| No Horse            | Plc Mai           | gin Time   | 800Time   | e (W) | 400 Time | (W)               | Finish             | Position and metres | gained from 800m   |
| 1 THE SPACE INVADER | 1 0.              | 0m 1:58.20 | 55.99s    | (0)   | 27.69s   | (0)               |                    |                     | <b>****</b> ****   |
| 3 BODHI TREE        | 2 2.              | 1m 1:58.35 | 56.45s    | (0)   | 28.25s   | (0)               |                    | -2.1                | F.                 |
| 4 FRANKIE ROCKS     | 3 5.              | 4m 1:58.58 | 56.45s    | (1)   | 28.31s   | (1)               |                    | -2.2                |                    |
| 6 MATCH POINT       | 4 5.              | 7m 1:58.60 | 55.77s    | (0)   | 27.42s   | (0)               |                    | 579                 | +7.5               |
| 8 ROCK WITH SAM     | 5 6.              | 7m 1:58.67 | 56.15s    | (0)   | 27.83s   | (0)               |                    | 57.                 | +2.1               |
| 2 POLISHED ROCKS    | 6 12.             | 8m 1:59.10 | 56.64s    | (1)   | 28.27s   | (1)               | -4.8               | F.                  |                    |
| 7 BELLS BEACH HOUSE | 7 12.             | 9m 1:59.11 | 55.93s    | (0)   | 27.47s   | (0)               |                    | +5.3                |                    |
| 10 FLAMING HERO     | 8 17.             | 3m 1:59.42 | 56.32s    | (1)   | 27.88s   | (1)               | -0.3               | ·                   |                    |
| 5 ANNA BAY AL       | 9 17.             | 9m 1:59.46 | 56.03s    | (1)   | 27.59s   | (1)               | 879 ( L            | +3.9                |                    |
| 9 JERRYS JET        | 10 18             | 8m 1:59.52 | 56.76s    | (1)   | 28.34s   | (1) -6.           | 6 <b>- 6</b>       |                     |                    |

Sectionals Powered by