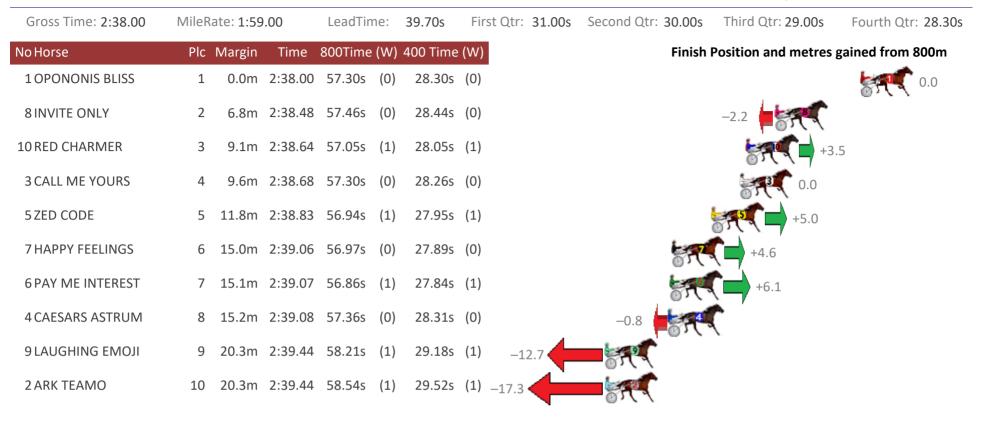

### Albion Park Race 9 Distance 2138m

Saturday, 24 November 2018

| Gross Time: 2:35.70 | MileRate: 1:57.20 | LeadTime:    | 38.20s Fir   | st Qtr: 31.00s | Second Qtr: 30.90s | Third Qtr: 28.10s   | Fourth Qtr: 27.50s |
|---------------------|-------------------|--------------|--------------|----------------|--------------------|---------------------|--------------------|
| No Horse            | Plc Margin Time   | 800Time (W   | 400 Time (W) |                | Finish I           | Position and metres | gained from 800m   |
| 9 COLT THIRTY ONE   | 1 0.0m 2:35.7     | ) 55.32s (1) | 27.29s (1)   |                |                    |                     | +4.0               |
| 4 OUR MAJOR DAY     | 2 2.1m 2:35.84    | 4 55.75s (0) | 27.64s (0)   |                |                    | -2.1                | THE C              |
| 3 TOP FLIGHT CRUIZE | 3 14.3m 2:36.68   | 3 56.02s (1) | 27.95s (1)   |                | -6.1               | <b>(</b>            |                    |
| 8 JUSTARUMOUR       | 4 16.8m 2:36.8    | 5 56.10s (0) | 27.89s (0)   |                | -7.2               |                     |                    |
| 2 ADRIFT            | 5 17.0m 2:36.8    | 7 55.89s (1) | 27.80s (1)   |                | -4.2               |                     |                    |
| 1 MIGHT AND MAIN    | 6 17.2m 2:36.8    | 3 56.48s (0) | 28.30s (0)   | -12.           |                    |                     |                    |
| 10 OUR BUSCEMI      | 7 22.2m 2:37.23   | 3 56.06s (0) | 27.87s (0)   | -6.6           | 57.                |                     |                    |
| 7 READILY           | 8 22.6m 2:37.2    | 5 55.78s (0) | 27.60s (0)   | -2.6           | 57. C              |                     |                    |
| 6 ONE WISE MAN      | 9 39.2m 2:38.40   | D 56.75s (1) | 28.67s (1)   | 57             | -16.6              |                     |                    |
| 5 ELFONZO           | 10 54.2m 2:39.4   | 3 58.14s (1) | 30.03s (1)   | ST.            | -3                 | 6.6                 |                    |

Sectionals Powered by