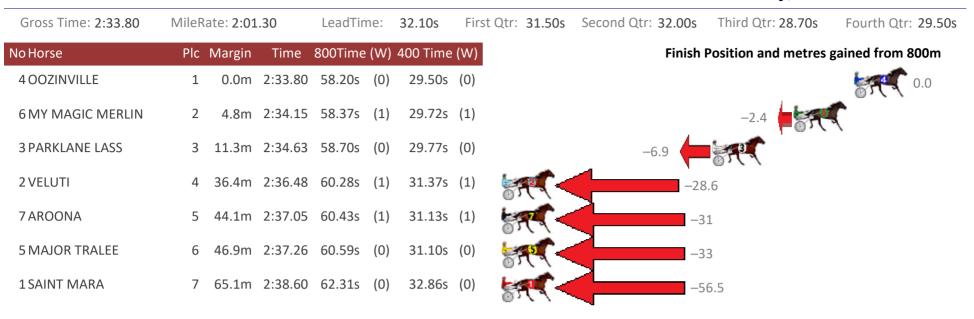

# Redcliffe Race 6 Distance 1780m

Friday, 23 November 2018

| Gross Time: 2:14.20  | MileR | ate: <b>2:01</b> | 30      | LeadTin | ne: | 11.90s   | First Qtr: 30.90 | Os S | econd Qtr: 31.30s | Third Qtr: 29.50s   | Fourth Qtr: 30.60s |
|----------------------|-------|------------------|---------|---------|-----|----------|------------------|------|-------------------|---------------------|--------------------|
| No Horse             | Plc   | Margin           | Time    | 800Time | (W) | 400 Time | (W)              |      | Finish            | Position and metres | gained from 800m   |
| 3 RAINBOW STYLING    | 1     | 0.0m             | 2:14.20 | 59.72s  | (0) | 30.23s   | (0)              |      |                   |                     | +5.0               |
| 7 PROJECTILE         | 2     | 0.4m             | 2:14.23 | 59.39s  | (0) | 29.93s   | (0)              |      |                   |                     | +9.4               |
| 1 SANTASTIC PRINCESS | 3     | 1.9m             | 2:14.35 | 60.24s  | (0) | 30.75s   | (0)              |      |                   | -1.9                | ST.                |
| 2 WILD ABOUT TOWN    | 4     | 11.0m            | 2:15.04 | 60.82s  | (1) | 31.23s   | (1)              |      | -9.6              | - Sec.              |                    |
| 4 GIVE ME FIFTY      | 5     | 14.6m            | 2:15.32 | 60.07s  | (0) | 30.62s   | (0)              |      | 5 <b>7</b>        | +0.4                |                    |
| 5 SAND SAFARI        | 6     | 15.8m            | 2:15.41 | 60.78s  | (1) | 31.24s   | (1)              | _9   | 9.0               |                     |                    |
| 6 MANWITHTHEESKI     | 7     | 17.0m            | 2:15.50 | 60.40s  | (1) | 31.03s   | (2)              | _    | -4.0              |                     |                    |