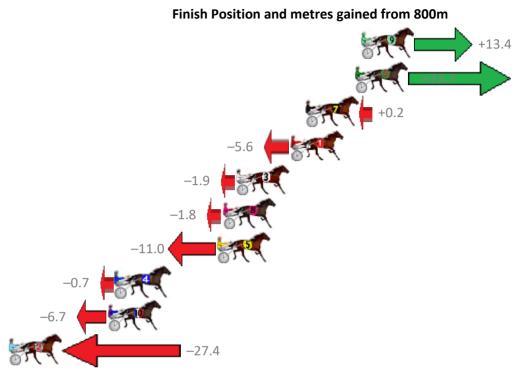

## Thursday, 22 November 2018

Gross Time: 2:11.70 MileRate: 1:59.10 LeadTime: 11.70s First Qtr: 29.90s Second Qtr: 31.40s Third Qtr: 28.30s Fourth Qtr: 30.40s Finish Position and metres gained from 800m No Horse Plc Margin Time 800Time (W) 400 Time (W) 7 COMPLY OR DIE 0.0m 2:11.70 57.91s (0) 29.32s (0) **9 OUR MELS DREAM** 2.0m 2:11.85 57.95s (2) 30.20s (2) **3 RORY MACH** 2.6m 2:11.90 58.89s 30.60s (0) 8 SHEZABONNYGEM 5.0m 2:12.08 58.23s (1) 29.85s (1) 8.7m 2:12.36 58.93s (1) **2 SICILIAN SLUMBER** 30.45s (1) **5 CHRISTIAN TORADO** 8.8m 2:12.37 59.27s (1) 30.84s (1) 7 11.1m 2:12.54 58.38s **4 RAESAWINNER** 29.83s (0) 1THREO 8 17.7m 2:13.05 59.60s 31.00s (0) 9 22.4m 2:13.40 59.01s (2) 10 CLASSY GUY 30.40s (2) **6 KARLOO MAC** 10 27.7m 2:13.81 59.25s 30.65s (1)

Sectionals Powered by