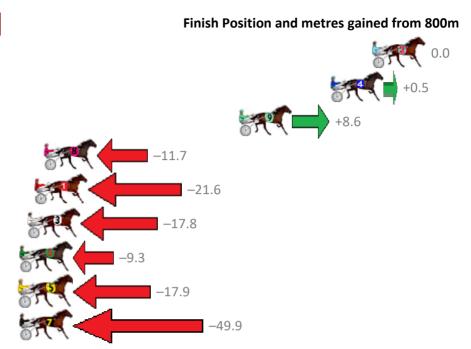

## Thursday, 22 November 2018

Gross Time: 2:13.90 MileRate: 2:01.10 LeadTime: 11.70s First Qtr: 31.30s Second Qtr: 30.90s Third Qtr: 29.30s Fourth Qtr: 30.70s Finish Position and metres gained from 800m No Horse Plc Margin Time 800Time (W) 400 Time (W) 4 LETS DIG IT 0.0m 2:13.90 60.00s (0)30.70s (0) **6 LITTLE ARROWS** 6.9m 2:14.43 59.80s 30.12s (1) (1) 8.2m 2:14.53 60.17s **1 MYSTERY EDGE** 30.75s (0) 8 KWASII 21.7m 2:15.57 61.33s (1) 31.64s (1) **7 MAYWYN TOUGH** 27.8m 2:16.03 61.03s (1) 31.38s (1) 2 BUTCHERFEELGOOD 67.6m 2:19.09 64.20s 34.81s (0) -567 179.3m 2:27.66 71.63s (0) 3 ELLE JAY 41.50s (0) -155.

Sectionals Powered by