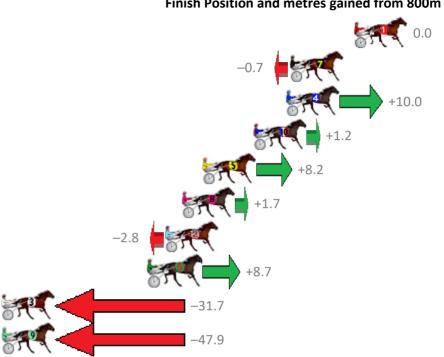

## Thursday, 22 November 2018

Gross Time: 2:32.00 MileRate: 1:59.90 LeadTime: 31.20s First Qtr: 28.30s Second Qtr: 30.30s Third Qtr: 30.40s Fourth Qtr: 31.80s

lo Horse Plc Margin Time 800Time (W) 400 Time (W)

Finish Position and metres gained from 800m

| No Horse             | Plc | Margin | Time    | 800Time | (W) | 400 Time | (W) |
|----------------------|-----|--------|---------|---------|-----|----------|-----|
| 1 WERELIVINGTHEDREA  | 1   | 0.0m   | 2:32.00 | 62.20s  | (0) | 31.80s   | (0) |
| 7 BEEF CITY BLAZE    | 2   | 5.1m   | 2:32.41 | 62.25s  | (0) | 31.82s   | (0) |
| 4 TASSINI            | 3   | 5.4m   | 2:32.43 | 61.42s  | (0) | 30.96s   | (0) |
| 10 RAFFERTY DELIGHTS | 4   | 8.0m   | 2:32.64 | 62.11s  | (0) | 31.56s   | (0) |
| 5 FIRE AND ICE       | 5   | 12.0m  | 2:32.95 | 61.56s  | (2) | 31.47s   | (3) |
| 8 COREY WILLIAM      | 6   | 13.7m  | 2:33.09 | 62.07s  | (2) | 31.98s   | (2) |
| 2 LETHAL STAR        | 7   | 15.0m  | 2:33.19 | 62.42s  | (1) | 31.45s   | (2) |
| 6 JAX NAVARO         | 8   | 16.3m  | 2:33.30 | 61.52s  | (1) | 31.43s   | (3) |
| 3 SHILAH             | 9   | 39.5m  | 2:35.14 | 64.66s  | (1) | 34.37s   | (1) |
| 9 BIG IN AMERICA     | 10  | 51.3m  | 2:36.08 | 65.92s  | (1) | 34.64s   | (1) |

Sectionals Powered by