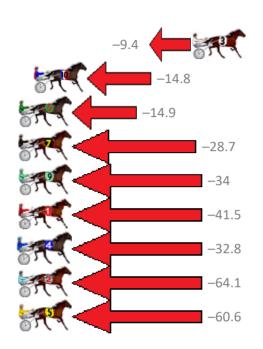

#### No Horse Plc Margin Time 800Time (W) 400 Time (W) **7 SPIRIT WALKER** 0.0m 2:59.30 62.04s (0)31.00s (1) 2 MISS INVASION 2 24.2m 3:01.18 62.49s 31.28s (0) 4 SCORCHED 37.6m 3:02.21 64.37s 33.06s (0) 5 MISTER OZ 48.0m 3:03.02 63.37s 33.20s (1) **6 DAENERYS STORMBOR** 52.9m 3:03.40 65.06s 33.83s (0) 3 GO AHEAD MAKEMYDA 53.6m 3:03.45 66.58s 34.83s (0) 7 160.9m 3:11.77 70.40s 10UR DIVA 33.78s (0)

#### Finish Position and metres gained from 800m

Sectionals Powered by