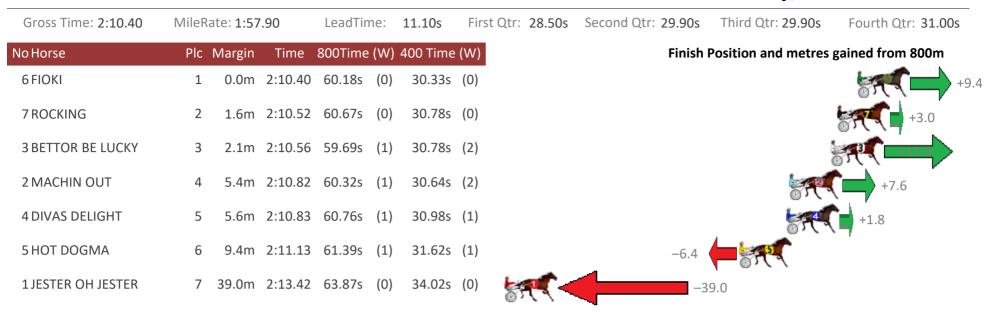

#### Redcliffe Race 4 Distance 1780m

Tuesday, 20 November 2018

Sectionals Powered by