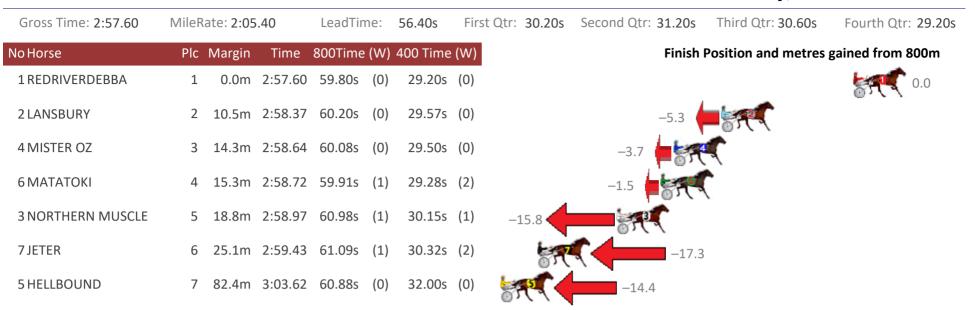

#### Redcliffe Race 1 Distance 2280m

#### Tuesday, 20 November 2018









# Redcliffe Race 2 Distance 1780m

Tuesday, 20 November 2018

| Gross Time: 2:10.30  | MileR | ate: 1:57 | 7.80    | LeadTim | ne: | 11.30s   | First Qtr: 29.90s | Second Qtr: 30.10s | Third Qtr: 28.60s   | Fourth Qtr: 30.40s |
|----------------------|-------|-----------|---------|---------|-----|----------|-------------------|--------------------|---------------------|--------------------|
| No Horse             | Plc   | Margin    | Time    | 800Time | (W) | 400 Time | (VV)              | Finish             | Position and metres | gained from 800m   |
| 6 NEWMERELLA SHARKII | E 1   | 0.0m      | 2:10.30 | 57.58s  | (1) | 29.23s   | (1)               |                    |                     | STOC +19.2         |
| 2 RUTHLESS ARMBRO    | 2     | 1.5m      | 2:10.41 | 59.05s  | (