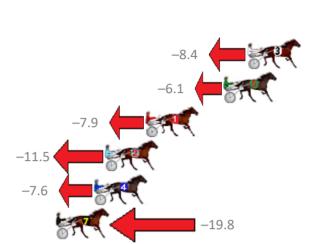

# Finish Position and metres gained from 800m -0.6 -0.6 +8.5 -0.5 +7.8

| Gross Time: 2:09.60  | MileRate: 1:57.10 | LeadTime:     | 11.50s First | Qtr: 28.80s Second Qtr:                                                                                                                                                                                                                                                                                                                                                                                                                                                                                                                                                                                                                                                                                                                                                                                                                                                                                                                                                                                                                                                                                                                                                                                                                                                                                                                                                                                                                                                                                                                                                                                                                                                                                                                                                                                                                                                                                                                                                                                                                                                                                                        | 30.60s Third Qtr: 29.40s   | Fourth Qtr: 29.30s |
|----------------------|-------------------|---------------|--------------|--------------------------------------------------------------------------------------------------------------------------------------------------------------------------------------------------------------------------------------------------------------------------------------------------------------------------------------------------------------------------------------------------------------------------------------------------------------------------------------------------------------------------------------------------------------------------------------------------------------------------------------------------------------------------------------------------------------------------------------------------------------------------------------------------------------------------------------------------------------------------------------------------------------------------------------------------------------------------------------------------------------------------------------------------------------------------------------------------------------------------------------------------------------------------------------------------------------------------------------------------------------------------------------------------------------------------------------------------------------------------------------------------------------------------------------------------------------------------------------------------------------------------------------------------------------------------------------------------------------------------------------------------------------------------------------------------------------------------------------------------------------------------------------------------------------------------------------------------------------------------------------------------------------------------------------------------------------------------------------------------------------------------------------------------------------------------------------------------------------------------------|----------------------------|--------------------|
| No Horse             | Plc Margin Time   | 800Time (W) 4 | 400 Time (W) |                                                                                                                                                                                                                                                                                                                                                                                                                                                                                                                                                                                                                                                                                                                                                                                                                                                                                                                                                                                                                                                                                                                                                                                                                                                                                                                                                                                                                                                                                                                                                                                                                                                                                                                                                                                                                                                                                                                                                                                                                                                                                                                                | Finish Position and metres | gained from 800m   |
| 2 NONE BETTOR        | 1 0.0m 2:09.60    | 58.70s (0)    | 29.30s (0)   |                                                                                                                                                                                                                                                                                                                                                                                                                                                                                                                                                                                                                                                                                                                                                                                                                                                                                                                                                                                                                                                                                                                                                                                                                                                                                                                                                                                                                                                                                                                                                                                                                                                                                                                                                                                                                                                                                                                                                                                                                                                                                                                                |                            | 0.0                |
| 1 CANKICKATARGET     | 2 7.1m 2:10.12    | 2 58.85s (0)  | 29.37s (0)   |                                                                                                                                                                                                                                                                                                                                                                                                                                                                                                                                                                                                                                                                                                                                                                                                                                                                                                                                                                                                                                                                                                                                                                                                                                                                                                                                                                                                                                                                                                                                                                                                                                                                                                                                                                                                                                                                                                                                                                                                                                                                                                                                | -2.1                       |                    |
| 5 VADER              | 3 19.1m 2:11.00   | 58.94s (1)    | 29.78s (2)   | -3.3                                                                                                                                                                                                                                                                                                                                                                                                                                                                                                                                                                                                                                                                                                                                                                                                                                                                                                                                                                                                                                                                                                                                                                                                                                                                                                                                                                                                                                                                                                                                                                                                                                                                                                                                                                                                                                                                                                                                                                                                                                                                                                                           | Ç                          |                    |
| 8 GRINVIL            | 4 19.9m 2:11.00   | 5 59.32s (1)  | 29.67s (1)   | -8.5                                                                                                                                                                                                                                                                                                                                                                                                                                                                                                                                                                                                                                                                                                                                                                                                                                                                                                                                                                                                                                                                                                                                                                                                                                                                                                                                                                                                                                                                                                                                                                                                                                                                                                                                                                                                                                                                                                                                                                                                                                                                                                                           | •                          |                    |
| 7 BELLS BEACH HOUSE  | 5 21.5m 2:11.17   | 7 59.60s (0)  | 29.98s (0)   | -12.3                                                                                                                                                                                                                                                                                                                                                                                                                                                                                                                                                                                                                                                                                                                                                                                                                                                                                                                                                                                                                                                                                                                                                                                                                                                                                                                                                                                                                                                                                                                                                                                                                                                                                                                                                                                                                                                                                                                                                                                                                                                                                                                          |                            |                    |
| 4 LEXUS ON THE BEACH | 6 23.0m 2:11.28   | 3 60.27s (1)  | 30.59s (1)   | 57.T                                                                                                                                                                                                                                                                                                                                                                                                                                                                                                                                                                                                                                                                                                                                                                                                                                                                                                                                                                                                                                                                                                                                                                                                                                                                                                                                                                                                                                                                                                                                                                                                                                                                                                                                                                                                                                                                                                                                                                                                                                                                                                                           | -21.4                      |                    |
| 3 DARBY BRIGHTS      | 7 27.2m 2:11.59   | 9 60.21s (1)  | 30.56s (1)   | SPEC CONTRACTOR OF THE PARTY OF | -20.6                      |                    |
| 9 ANOTHER BROADWAY   | 8 27.3m 2:11.60   | 59.71s (0)    | 30.05s (0)   | -13                                                                                                                                                                                                                                                                                                                                                                                                                                                                                                                                                                                                                                                                                                                                                                                                                                                                                                                                                                                                                                                                                                                                                                                                                                                                                                                                                                                                                                                                                                                                                                                                                                                                                                                                                                                                                                                                                                                                                                                                                                                                                                                            | .7                         |                    |
| 6 LONG TERM FELLA    | 9 29.3m 2:11.75   | 6 60.51s (2)  | 30.89s (2)   | STEEL  | <del>-24.7</del>           |                    |