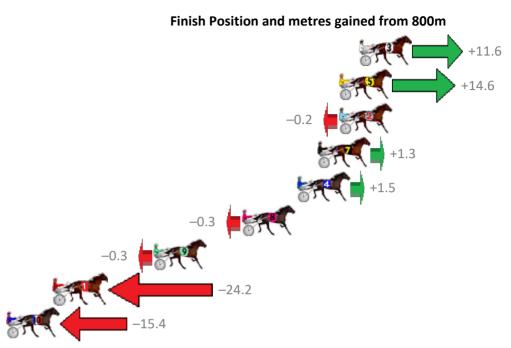

# Finish Position and metres gained from 800m +5.6 -0.5 -1.1 +6.0 +8.8 -1.7 +1.1