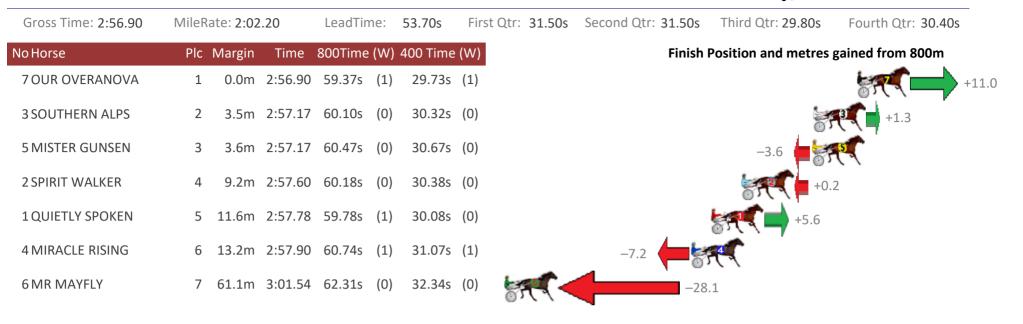

#### Redcliffe Race 8 Distance 1780m

Saturday, 10 November 2018

Sectionals Powered by