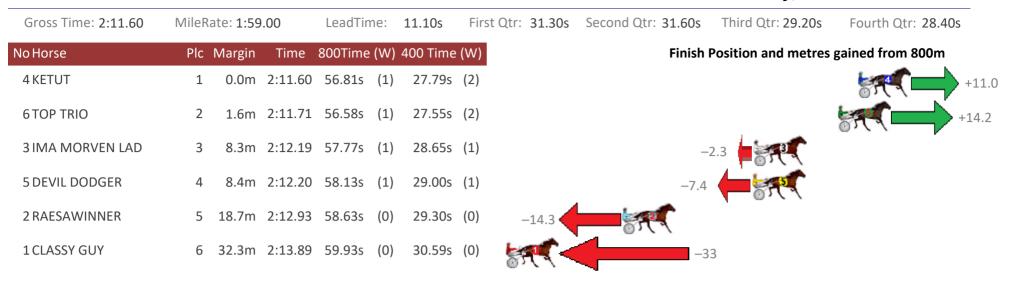

# Redcliffe Race 6 Distance 1780m

Saturday, 10 November 2018

| Gross Time: 2:11.60 | MileRate: 1:59.00 |             | LeadTir   | LeadTime: |          | First Qtr: 30.30s | Second Qtr: 32.60s | Third Qtr: 28.20s                                                                                | Fourth Qtr: 29.30s |
|---------------------|-------------------|-------------|-----------|-----------|----------|-------------------|--------------------|--------------------------------------------------------------------------------------------------|--------------------|
| No Horse            | Plc M             | argin Tim   | e 800Time | e (W)     | 400 Time | (W)               | Finish             | Position and metres ${}_{\!\!\!\!\!\!\!\!\!\!\!\!\!\!\!\!\!\!\!\!\!\!\!\!\!\!\!\!\!\!\!\!\!\!\!$ | gained from 800m   |
| 3 RICH VIRGIN       | 1                 | 0.0m 2:11.0 | 50 57.24s | (1)       | 29.24s   | (1)               |                    |                                                                                                  | +3.6               |
| 1 MISTER HART       | 2                 | 2.0m 2:11.7 | ′5 57.33s | (0)       | 29.12s   | (0)               |                    |                                                                                                  | +2.4               |
| 8 EVERYTHING        | 3                 | 3.1m 2:11.8 | 33 57.15s | (1)       | 29.12s   | (1)               |                    | 0                                                                                                | +4.9               |
| 7 TOP FLIGHT CRUIZE | 4                 | 3.8m 2:11.8 | 88 57.15s | (0)       | 28.93s   | (0)               |                    | C.S.                                                                                             | +4.8               |
| 2 SIR JULIAN        | 5                 | 6.0m 2:12.0 | )4 57.93s | (0)       | 29.74s   | (0)               |                    | -6.0                                                                                             | ·                  |
| 6 VANDE VELDE       | 6                 | 6.8m 2:12.: | .0 57.05s | (1)       | 28.98s   | (1)               |                    |                                                                                                  | +6.2               |
| 4 MY ULTIMATE FELLA | 7                 | 9.2m 2:12.2 | 27 57.80s | (2)       | 29.74s   | (2)               | -4.2               |                                                                                                  |                    |
| 5 HERITAGE BEACH    | 8 1               | 4.1m 2:12.0 | 53 57.75s | (2)       | 29.73s   | (2)               | -3.5               |                                                                                                  |                    |