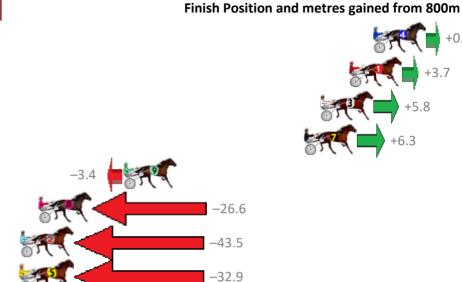

# Wednesday, 7 November 2018

Gross Time: 2:33.20 MileRate: 2:00.80 LeadTime: 31.40s First Qtr: 30.60s Second Qtr: 30.50s Third Qtr: 29.20s Fourth Qtr: 31.50s

| No Horse          | Plc | Margin | Time    | 800Time | (W) | 400 Time | (W) |
|-------------------|-----|--------|---------|---------|-----|----------|-----|
| 4 OUR PEPPERJACK  | 1   | 0.0m   | 2:33.20 | 60.65s  | (0) | 31.50s   | (0) |
| 1 SCOTT TOM       | 2   | 1.9m   | 2:33.35 | 60.42s  | (0) | 31.16s   | (0) |
| 3 WEE JIMMY       | 3   | 4.2m   | 2:33.53 | 60.26s  | (0) | 31.00s   | (0) |
| 7 LETHAL PROMISE  | 4   | 5.5m   | 2:33.63 | 60.22s  | (1) | 31.43s   | (2) |
| 9 PHOTOZEN        | 5   | 19.8m  | 2:34.76 | 60.96s  | (1) | 31.97s   | (1) |
| 8 MIRACLESDOAPPEN | 6   | 26.6m  | 2:35.29 | 62.72s  | (1) | 33.19s   | (1) |
| 2 MAJOR STRIKE    | 7   | 50.7m  | 2:37.19 | 64.00s  | (1) | 34.25s   | (0) |
| 5 TAFFY BOY       | 8   | 51.1m  | 2:37.22 | 63.20s  | (0) | 33.35s   | (0) |