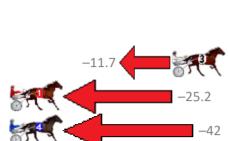

| No Horse        | Plc | Margin | Time    | 800Time | (W) | 400 Time ( | W)  |
|-----------------|-----|--------|---------|---------|-----|------------|-----|
| 6 TODAYS HERO   | 1   | 0.0m   | 2:13.60 | 59.40s  | (1) | 30.13s     | (1) |
| 2 LETS DIG IT   | 2   | 2.5m   | 2:13.79 | 60.19s  | (0) | 30.89s     | (0) |
| 3 MAYWYN TOUGH  | 3   | 15.1m  | 2:14.76 | 60.88s  | (1) | 31.64s     | (1) |
| 1 LITTLE ARROWS | 4   | 30.0m  | 2:15.90 | 61.89s  | (0) | 32.48s     | (0) |
| 4 ASHLEE NITRO  | 5   | 51.1m  | 2:17.52 | 63.13s  | (0) | 33.46s     | (0) |