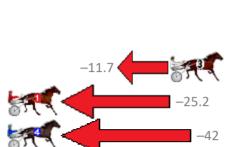

| No Horse        | Plc | Margin | Time    | 800Time | (W) | 400 Time ( | W)  |
|-----------------|-----|--------|---------|---------|-----|------------|-----|
| 6 TODAYS HERO   | 1   | 0.0m   | 2:13.60 | 59.40s  | (1) | 30.13s     | (1) |
| 2 LETS DIG IT   | 2   | 2.5m   | 2:13.79 | 60.19s  | (0) | 30.89s     | (0) |
| 3 MAYWYN TOUGH  | 3   | 15.1m  | 2:14.76 | 60.88s  | (1) | 31.64s     | (1) |
| 1 LITTLE ARROWS | 4   | 30.0m  | 2:15.90 | 61.89s  | (0) | 32.48s     | (0) |
| 4 ASHLEE NITRO  | 5   | 51.1m  | 2:17.52 | 63.13s  | (0) | 33.46s     | (0) |