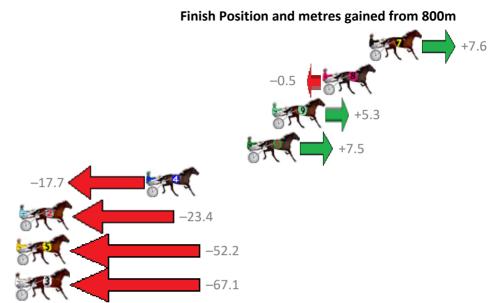

# Wednesday, 7 November 2018

Gross Time: 2:34.10 MileRate: 2:01.50 LeadTime: 31.50s First Qtr: 31.50s Second Qtr: 31.80s Third Qtr: 29.00s Fourth Qtr: 30.30s

| No Horse           | Plc | Margin | Time    | 800Time | (W) | 400 Time (W) |
|--------------------|-----|--------|---------|---------|-----|--------------|
| 7 JAX NAVARO       | 1   | 0.0m   | 2:34.10 | 58.74s  | (1) | 29.92s (1)   |
| 8 SPONDOOLEY       | 2   | 3.7m   | 2:34.38 | 59.34s  | (1) | 30.52s (1)   |
| 9 MACH SAM         | 3   | 7.7m   | 2:34.68 | 58.91s  | (1) | 30.08s (1)   |
| 6 SACHE GIRL       | 4   | 9.7m   | 2:34.83 | 58.74s  | (1) | 29.90s (1)   |
| 4 CROWNING GLORY   | 5   | 17.7m  | 2:35.44 | 60.61s  | (0) | 31.64s (0)   |
| 2 ULTIMATE COURAGE | 6   | 27.8m  | 2:36.21 | 61.03s  | (0) | 31.81s (0)   |
| 5 PLATINUM ART     | 7   | 60.8m  | 2:38.71 | 63.17s  | (0) | 33.66s (0)   |
| 3 TRENTLEIGH       | 8   | 80.7m  | 2:40.21 | 64.27s  | (0) | 34.41s (0)   |