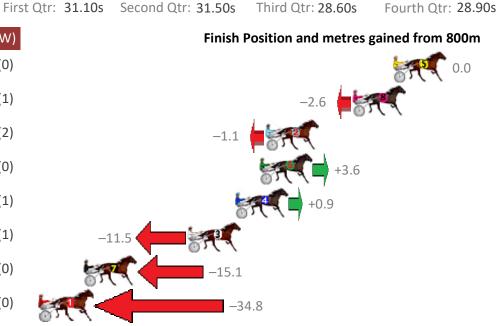

#### Redcliffe Race 2 Distance 1780m

# Saturday, 3 November 2018

| Gross Time: 2:09.90  | MileR | ate: 1:57 | .40     | LeadTin | ne: | 11.70s   | First Qtr: 29.40s | Second Qtr: 31.30s | Third Qtr: 28.60s   | Fourth Qtr: 28.90s |
|----------------------|-------|-----------|---------|---------|-----|----------|-------------------|--------------------|---------------------|--------------------|
| No Horse             | Plc   | Margin    | Time    | 800Time | (W) | 400 Time | (W)               | Finish             | Position and metres | gained from 800m   |
| 1 SWEET AS           | 1     | 0.0m      | 2:09.90 | 57.50s  | (0) | 28.90s   | (0)               |                    |                     | 0.0                |
| 7 LIKEALLOFUS        | 2     | 1.5m      | 2:10.01 | 57.26s  | (0) | 28.66s   | (0)               |                    |                     | +3.3               |
| 9 FRANCO TOTEM       | 3     | 3.6m      | 2:10.16 | 56.75s  | (1) | 28.68s   | (2)               |                    | 67                  | +10.4              |
| 2 THE CHARGING MOA   | 4     | 3.9m      | 2:10.18 | 57.39s  | (1) | 28.66s   | (1)               |                    |                     | +1.5               |
| 4 GRINVIL            | 5     | 5.9m      | 2:10.33 | 57.26s  | (0) | 28.65s   | (0)               |                    | ST.                 | +3.3               |
| 3 ZARAS DELIGHT      | 6     | 7.3m      | 2:10.43 | 57.94s  | (1) | 29.21s   | (1)               | _                  | 6.1                 | 1                  |
| 6 FIOKI              | 7     | 7.4m      | 2:10.43 | 57.03s  | (0) | 28.41s   | (0)               |                    | 65(C)               | +6.6               |
| 8 ALWAYS MY MATE     | 8     | 7.8m      | 2:10.46 | 57.37s  | (1) | 28.64s   | (2)               |                    |                     | +1.8               |
| 5 HOT DOGMA          | 9     | 16.4m     | 2:11.08 | 57.36s  | (0) | 28.90s   | (1)               | ST. C              | +2.0                |                    |
| 10 THE IDES OF MARCH | 10    | 17.6m     | 2:11.17 | 57.44s  | (1) | 29.38s   | (3)               |                    | +0.8                |                    |