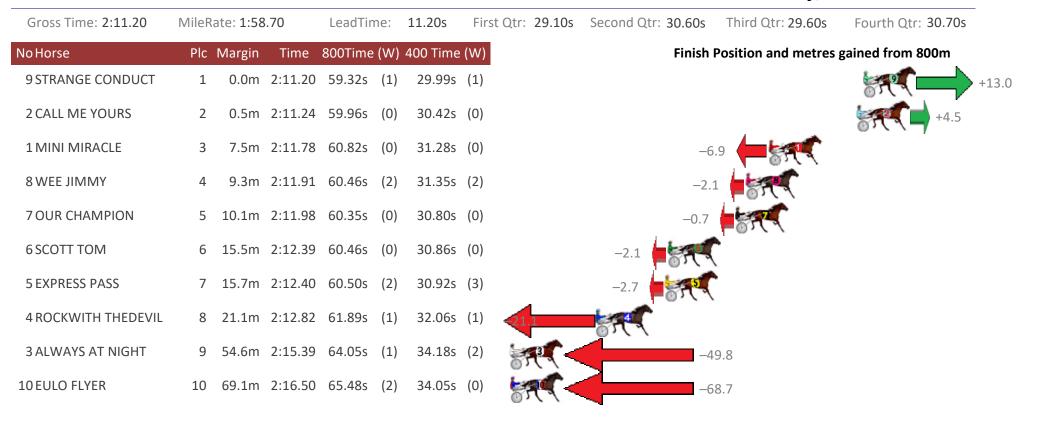

# Redcliffe Race 5 Distance 1780m

| Gross Time: 2:12.50 | MileRate: 1:59.80 | LeadTime: 11.40s    | First Qtr: 32.10s Second Qtr: 31.60s Third Qtr: 29.00s Fourth Qtr: 28.40s |
|---------------------|-------------------|---------------------|---------------------------------------------------------------------------|
| NoHorse             | Plc Margin Time   | 800Time (W) 400 Tim | e (W) Finish Position and metres gained from 800m                         |
| 1 NEWPORT DREAMZ    | 1 0.0m 2:12.5     | 0 57.40s (0) 28.40  | s (0) 😽 🥂 0.0                                                             |
| 3 ARK TEAMO         | 2 8.5m 2:13.1     | 0 57.64s (0) 28.66  | s (0) -3.3                                                                |
| 9 BETTOR WATCH HIM  | 3 12.1m 2:13.3    | 6 57.58s (0) 28.59  | s (0) -2.5                                                                |
| 6 FORTES IN FIDE    | 4 14.7m 2:13.5    | 4 57.39s (0) 28.49  | s (1)                                                                     |
| 4 FAKEROCKNROLL     | 5 16.5m 2:13.6    | 7 58.45s (1) 29.32  | s (1) -14.7                                                               |
| 2 PHOTOZEN          | 6 22.4m 2:14.0    | 9 58.03s (1) 29.28  | s (2) _8.8                                                                |
| 8 HEADWIN           | 7 23.5m 2:14.1    | 7 58.50s (1) 29.44  |                                                                           |
| 5 MY MAGIC MERLIN   | 8 24.0m 2:14.2    | 0 57.77s (1) 29.05  | s (2) <sub>-5.2</sub>                                                     |
| 7 GOALKICKER        | 9 33.2m 2:14.8    | 6 58.32s (0) 29.48  | s (0) -12.8                                                               |
| 10 MONTANA EXPRESS  | 10 34.3m 2:14.9   | 4 58.14s (1) 29.47  | s (1)                                                                     |