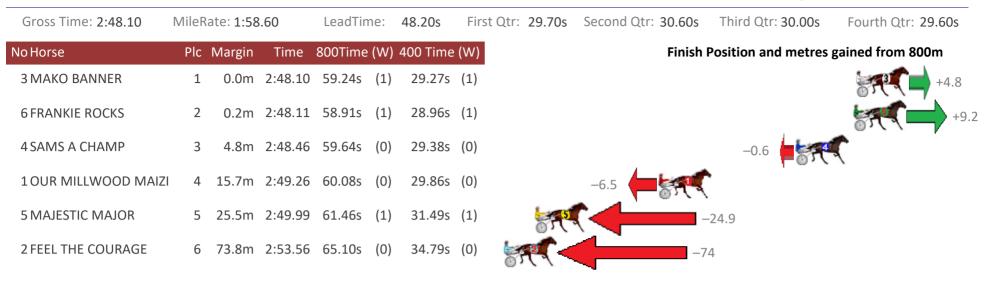

#### Redcliffe Race 5 Distance 2280m

Saturday, 27 October 2018

| Gross Time: 2:49.80 | MileRate: 1:59.90 | LeadTime:      | 48.20s      | First Qtr: 31.20s | Second Qtr: 31.40s | Third Qtr: 28.90s   | Fourth Qtr: 30.10s |
|---------------------|-------------------|----------------|-------------|-------------------|--------------------|---------------------|--------------------|
| No Horse            | Plc Margin T      | ne 800Time (V  | /) 400 Time | e (W)             | Finish             | Position and metres | gained from 800m   |
| 4 GANGSTER BOY      | 1 0.0m 2:4        | ).80 59.00s (1 | ) 30.05s    | (1)               |                    |                     | 0.0                |
| 9 BELLS BEACH HOUSE | 2 1.2m 2:4        | 0.89 58.03s (1 | ) 29.93s    | (2)               |                    |                     | +13.2              |
| 2 THE SPACE INVADER | 3 3.3m 2:5        | ).05 58.83s (C | ) 30.02s    | (0)               |                    | 8                   | +2.3               |
| 8 DEVIL DODGER      | 4 3.9m 2:5        | ).09 58.56s (1 | ) 29.75s    | (2)               |                    | C S                 | +5.9               |
| 1 CHAPTER ONE       | 5 5.2m 2:5        | ).19 59.28s (C | ) 30.49s    | (0)               |                    | -3.8                | <b>C</b>           |
| 3 POLISHED ROCKS    | 6 6.8m 2:5        | ).31 59.10s (1 | ) 30.25s    | (1)               |                    | -1.4                |                    |
| 7 BULL MARKET       | 7 7.9m 2:5        | ).39 58.87s (C | ) 29.96s    | (0)               |                    | ST.                 | +1.7               |
| 6 REMEMBER THEM     | 8 15.8m 2:5       | ).99 59.12s (C | ) 30.27s    | (1)               | -1.6               | • · · · ·           |                    |
| 5 ROCK WITH SAM     | 9 21.5m 2:5       | 42 59.17s (1   | ) 29.76s    | (0) -2.3          | STOR C             |                     |                    |