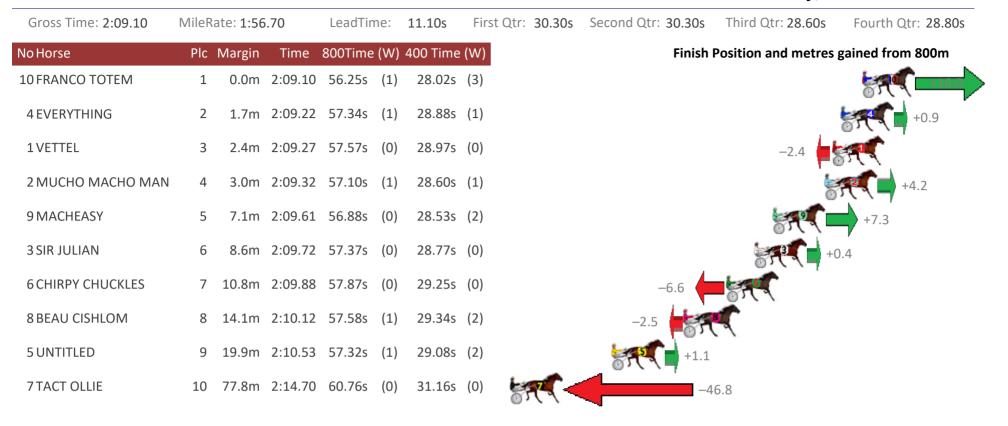

# Redcliffe Race 3 Distance 2040m

Saturday, 27 October 2018

| Gross Time: 2:29.70 | MileRat | e: 1:58.10    | LeadTime:  | 30.40s     | First Qtr: 30.30s | Second Qtr: 31.10s | Third Qtr: 29.10s     | Fourth Qtr: 28.80s |
|---------------------|---------|---------------|------------|------------|-------------------|--------------------|-----------------------|--------------------|
| No Horse            | Plc N   | largin Time   | 800Time (W | ) 400 Time | (W)               | Finish             | Position and metres § | gained from 800m   |
| 8 JANUARY           | 1       | 0.0m 2:29.70  | 57.16s (1) | 28.14s     | (1)               |                    |                       | +10.2              |
| 6 THE IDES OF MARCH | 2       | 2.1m 2:29.85  | 58.05s (0) | 28.95s     | (0)               |                    | -2.1                  | THE C              |
| 1 FIOKI             | 3       | 2.1m 2:29.85  | 57.72s (0) | 28.63s     | (0)               |                    |                       | +2.5               |
| 9 SUBTLE DELIGHT    | 4       | 2.4m 2:29.87  | 57.94s (1) | 28.96s     | (1)               |                    | -0.6                  | Feet i             |
| 5 GRINVIL           | 5       | 3.4m 2:29.94  | 57.71s (1) | 28.68s     | (1)               |                    | 5                     | <b>1</b> +2.6      |
| 2 FIFTH EDITION     | 6       | 6.8m 2:30.19  | 57.74s (0) | 28.67s     | (0)               |                    | ST.                   | +2.2               |
| 4 BET IM SPECIAL    | 7       | 9.0m 2:30.35  | 57.49s (1) | 28.48s     | (1)               |                    | +                     | 5.6                |
| 3 IMA GRUMPY POSSUM | 181     | 13.4m 2:30.66 | 57.51s (0) | 28.44s     | (1)               | C I                | +5.4                  |                    |
| 7 ZAC MAC           | 9 2     | 23.7m 2:31.41 | 58.62s (0) | 29.46s     | (0)               | <b>M</b>           | - · · F               |                    |