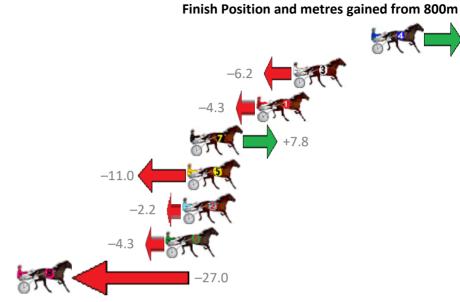

# Wednesday, 24 October 2018

Gross Time: 2:10.70 MileRate: 1:58.10 LeadTime: 11.30s First Qtr: 29.60s Second Qtr: 30.80s Third Qtr: 29.10s Fourth Qtr: 29.90s

| No Horse             | Plc | Margin | Time    | 800Time | (W) | 400 Time (W) |
|----------------------|-----|--------|---------|---------|-----|--------------|
| 4 BLAZING VC         | 1   | 0.0m   | 2:10.70 | 58.37s  | (1) | 29.30s (1)   |
| 3 MIRACLESDOAPPEN    | 2   | 6.2m   | 2:11.16 | 59.46s  | (0) | 30.36s (0)   |
| 1 VILLAGE CRUISER    | 3   | 9.1m   | 2:11.38 | 59.32s  | (0) | 30.22s (0)   |
| 7 LIVING GRAND       | 4   | 14.4m  | 2:11.78 | 58.42s  | (1) | 29.75s (1)   |
| 5 RUTHLESS ARMBRO    | 5   | 14.6m  | 2:11.79 | 59.81s  | (1) | 30.71s (1)   |
| 2 GIVE ME FIFTY      | 6   | 15.0m  | 2:11.82 | 59.16s  | (1) | 30.15s (2)   |
| 6 SPRINGFIELD SPIRIT | 7   | 16.3m  | 2:11.92 | 59.32s  | (0) | 30.39s (0)   |
| 8 GOOD BOY OLIVER    | 8   | 44.6m  | 2:14.03 | 60.99s  | (1) | 30.71s (1)   |