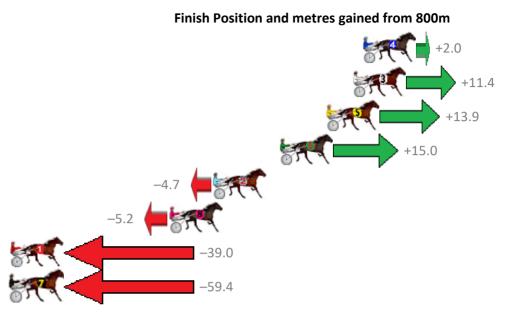

# Wednesday, 24 October 2018

Gross Time: 2:11.90 MileRate: 1:59.20 LeadTime: 11.30s First Qtr: 30.30s Second Qtr: 31.30s Third Qtr: 28.80s Fourth Qtr: 30.20s

| No Horse             | Plc | Margin | Time    | 800Time | (W) | 400 Time (W) |
|----------------------|-----|--------|---------|---------|-----|--------------|
| 4 MOTU REAL STYLE    | 1   | 0.0m   | 2:11.90 | 58.85s  | (1) | 30.20s (1)   |
| 3 BROADWATER         | 2   | 0.8m   | 2:11.96 | 58.16s  | (1) | 29.34s (1)   |
| 5 SPONDOOLEY         | 3   | 2.9m   | 2:12.12 | 57.97s  | (1) | 29.12s (1)   |
| 6 MACH SAM           | 4   | 6.6m   | 2:12.40 | 57.89s  | (1) | 29.11s (2)   |
| 2 MISTERRIODEJANEIRO | 5   | 11.9m  | 2:12.80 | 59.35s  | (1) | 30.57s (1)   |
| 8 ITS ALL TORQUE     | 6   | 15.4m  | 2:13.06 | 59.38s  | (0) | 29.94s (0)   |
| 1 HAMMERHOFF         | 7   | 39.0m  | 2:14.84 | 61.88s  | (0) | 32.62s (0)   |
| 7 SONNY ORLANDO      | 8   | 65.0m  | 2:16.81 | 63.38s  | (0) | 33.13s (0)   |