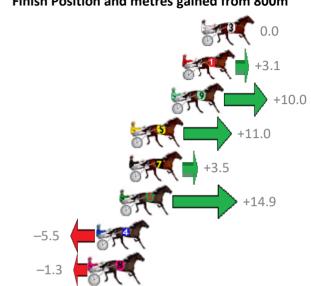

## Wednesday, 24 October 2018

Gross Time: 2:32.40 MileRate: 2:00.20 LeadTime: 31.60s First Qtr: 31.00s Second Qtr: 30.30s Third Qtr: 28.70s Fourth Qtr: 30.80s Finish Position and metres gained from 800m No Horse Plc Margin Time 800Time (W) 400 Time (W) **7 MISTER HART** 0.0m 2:32.40 58.61s (1) 29.88s (1) 8 DOLLARBILL 0.4m 2:32.43 58.98s 30.32s (1) (1) **2 ONE MANS PASS** 1.3m 2:32.50 59.42s 30.79s (1) 2.3m 2:32.58 58.06s 6 VADER 29.95s (2) 2.4m 2:32.58 58.43s 10 SHEZABONNYGEM 30.28s (2) 3 JUSTA DALE 4.3m 2:32.73 59.82s 31.13s (0) 6.3m 2:32.89 58.85s **4 LETHAL STAR** 29.82s (0) 9 PLATINUM ART 8.9m 2:33.09 58.93s 30.16s (1) 5 GUTS 9 15.5m 2:33.59 59.91s 30.87s (0) **1 MAMMALS FLASH** 18.0m 2:33.79 60.48s 31.42s (0)