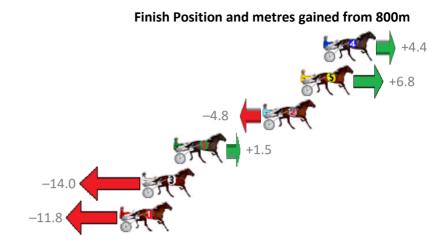

# Friday, 19 October 2018

| Gross Time: 2:36.50 | MileRate: 2:03.50 | LeadTime: 32.10s     | First Qtr: 34.10s | Second Qtr: 32.30s Third Qtr: 30.40s Fourth Qtr: 27.60s |
|---------------------|-------------------|----------------------|-------------------|---------------------------------------------------------|
| No Horse            | Plc Margin Time   | 800Time (W) 400 Time | e (W)             | Finish Position and metres gained from 800m             |
| 4 COMPLY OR DIE     | 1 0.0m 2:36.50    | 58.00s (0) 27.60s    | (0)               | 0.0                                                     |
| 2 IMA MORVEN LAD    | 2 1.7m 2:36.62    | 2 57.51s (0) 27.69s  | (1)               | +6.7                                                    |
| 3 EPIRUS BOY        | 3 4.7m 2:36.82    | 2 57.41s (0) 27.48s  | (1)               | +8.1                                                    |
| 1 SICILIAN SLUMBER  | 4 6.0m 2:36.9     | 1 58.13s (0) 27.67s  | (0)               | -1.8                                                    |
| 5 RAESAWINNER       | 5 11.9m 2:37.32   | 2 57.60s (0) 27.54s  | (0)               | +5.5                                                    |