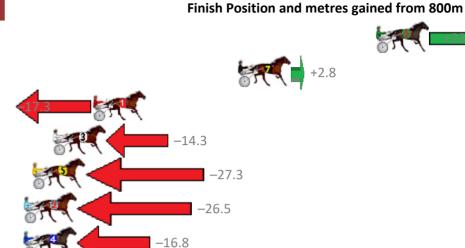

| Gross Time: 2:10.60 | MileR | ate: 1:58 | 3.10    | LeadTin | ne: | 11.60s   | First ( | Qtr: 31.40s | Second Qtr:  | 30.90s   | Third Qtr: 28.50s  | Fourth Qtr: 28.20s |
|---------------------|-------|-----------|---------|---------|-----|----------|---------|-------------|--------------|----------|--------------------|--------------------|
| No Horse            | Plc   | Margin    | Time    | 800Time | (W) | 400 Time | (W)     |             |              | Finish P | osition and metres | gained from 800m   |
| 3 COREY WILLIAM     | 1     | 0.0m      | 2:10.60 | 56.70s  | (0) | 28.20s   | (0)     |             |              |          |                    | 0.0                |
| 6 SKYFELLA CAM      | 2     | 8.3m      | 2:11.19 | 57.10s  | (1) | 28.53s   | (1)     |             |              | -5.7     |                    |                    |
| 10 JUST SEDUCE ME   | 3     | 18.8m     | 2:11.93 | 57.17s  | (1) | 29.00s   | (2)     | -6.6        |              |          |                    |                    |
| 4 INVITE ONLY       | 4     | 20.9m     | 2:12.07 | 57.43s  | (0) | 28.93s   | (0)     | -10.3       |              |          |                    |                    |
| 8 TOOK YOUR TIME    | 5     | 23.3m     | 2:12.24 | 57.09s  | (1) | 28.87s   | (2)     | -5.5        | F(*)         |          |                    |                    |
| 5 FRENCH GLOBE      | 6     | 24.2m     | 2:12.31 | 56.98s  | (0) | 28.78s   | (0) _   | -4.0        | <b>(4)</b>   |          |                    |                    |
| 1 PACIFIC COIN      | 7     | 24.5m     | 2:12.33 | 58.05s  | (0) | 29.50s   | (0)     | 85          |              | -19      | .1                 |                    |
| 9 WEE JIMMY         | 8     | 28.0m     | 2:12.57 | 57.13s  | (1) | 28.88s   | (2)     | \$5.64 -    | <b>-</b> 6.0 |          |                    |                    |
| 2 VILLAGE CRUISER   | 9     | 28.7m     | 2:12.62 | 58.24s  | (1) | 29.48s   | (1)     | ST. (       |              | -21.7    |                    |                    |
| 7 BONNIE JUJON      | 10    | 31.5m     | 2:12.82 | 57.81s  | (0) | 29.21s   | (1)     | ST.         | -15          | .7       |                    |                    |