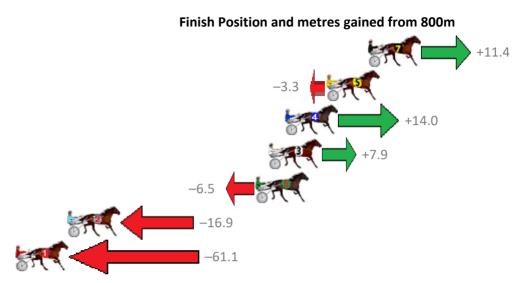

# Friday, 19 October 2018

Gross Time: 2:08.60 MileRate: 1:56.30 LeadTime: 11.20s First Qtr: 30.60s Second Qtr: 29.20s Third Qtr: 29.00s Fourth Qtr: 28.60s

| No Horse           | Plc | Margin | Time    | 800Time | (W) | 400 Time (W) |
|--------------------|-----|--------|---------|---------|-----|--------------|
| 7THE CHARGING MOA  | 1   | 0.0m   | 2:08.60 | 56.78s  | (1) | 27.86s (1)   |
| 5 SPRING CAMPAIGN  | 2   | 3.3m   | 2:08.84 | 57.84s  | (0) | 28.84s (0)   |
| 4 FIRE AND ICE     | 3   | 6.6m   | 2:09.07 | 56.59s  | (1) | 27.66s (1)   |
| 3 HARD TO HEAR     | 4   | 7.9m   | 2:09.16 | 57.03s  | (1) | 28.08s (1)   |
| 6TOP FLIGHT CRUIZE | 5   | 8.9m   | 2:09.24 | 58.07s  | (1) | 28.92s (0)   |
| 2 LETHAL STAR      | 6   | 23.9m  | 2:10.31 | 58.82s  | (1) | 29.59s (0)   |
| 1 MAMMALS FLASH    | 7   | 69.5m  | 2:13.57 | 62.00s  | (0) | 31.75s (0)   |