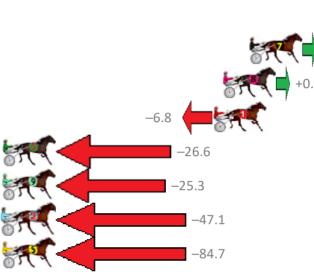

# Thursday, 11 October 2018

| Gross Time: 2:13.20 | Milef | Rate: 2:00 | ).40    | LeadTin | ne: | 11.40s   | First Qtr: 29.80s | Second Qtr: 31.10s | Third Qtr: 30.50s   | Fourth Qtr: 30.40s |
|---------------------|-------|------------|---------|---------|-----|----------|-------------------|--------------------|---------------------|--------------------|
| No Horse            | Plc   | Margin     | Time    | 800Time | (W) | 400 Time | (W)               | Finish             | Position and metres | gained from 800m   |
| 4 KAANAPALI         | 1     | 0.0m       | 2:13.20 | 60.90s  | (0) | 30.40s   | (0)               |                    |                     | 0.0                |
| 3 ARBIT MAJOR       | 2     | 0.8m       | 2:13.26 | 60.82s  | (1) | 30.31s   | (1)               |                    |                     | +1.0               |
| 7 MACS CHOICE       | 3     | 8.4m       | 2:13.84 | 60.85s  | (0) | 30.25s   | (0)               |                    | +(                  | 0.6                |
| 8 ANNAS BEST        | 4     | 10.5m      | 2:14.00 | 60.88s  | (1) | 29.81s   | (1)               |                    | +0.3                |                    |
| 1 WEBBY VANDERQUAC  | K 5   | 11.2m      | 2:14.05 | 61.42s  | (0) | 30.84s   | (0)               | -6.8               |                     |                    |