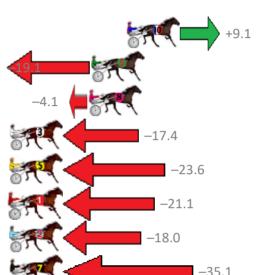

#### No Horse Plc Margin Time 800Time (W) 400 Time (W) 0.0m 2:14.20 59.03s (1) 8 WILLSINTOWN 28.56s (1) 9 HOLDINGNO CURRENCY 2 33.3m 2:16.59 61.52s 30.44s (1) 3 CHUMP CHOP 35.1m 2:16.72 61.25s 30.53s (2) 1 JENUFLECTION 42.0m 2:17.21 62.49s 31.71s (0) **5 VINNIE THE POET** 45.0m 2:17.43 61.63s 30.80s (2) 10 DEADSET COURAGEOU 51.0m 2:17.86 62.44s 31.40s (0) 6 IFYOUBELIEVE 53.0m 2:18.00 61.81s (1) 31.54s (3) 4 MALONE 63.2m 2:18.73 62.19s (1) 29.65s (0) **7 NON PASSARE** 75.9m 2:19.65 63.91s 33.56s (3) 2 OOZINVILLE 78.5m 2:19.83 65.23s

### Finish Position and metres gained from 800m

**Sectionals** Powered by

33.96s (0)