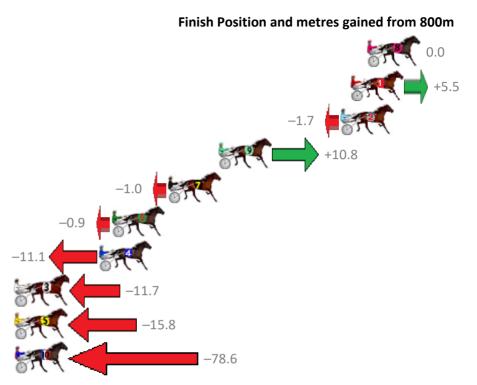

Sectionals Powered by

| Gross Time: 2:35.30 | MileRate: 2:02.50 | LeadTime: 31   | 1.70s First Qtr: 3 | 32.00s Second Qtr: 30.40s Third Qtr: 30.50s Fo | urth Qtr: 30.70s |
|---------------------|-------------------|----------------|--------------------|------------------------------------------------|------------------|
| No Horse            | Plc Margin Time   | 800Time (W) 40 | 00 Time (W)        | Finish Position and metres gained              | ed from 800m     |
| 2 BLAZING VC        | 1 0.0m 2:35.3     | 0 61.20s (0) 3 | 30.70s (0)         |                                                | 0.0              |
| 9 THE BOYS GNP      | 2 2.9m 2:35.5     | 2 59.42s (1) 2 | 29.62s (2)         |                                                | +23.3            |
| 10 BONNIE JUJON     | 3 7.3m 2:35.8     | 6 61.41s (1) 3 | 30.92s (0)         | -2.7                                           |                  |
| 6 PROJECTILE        | 4 15.0m 2:36.4    | 5 60.02s (1) 3 | 30.68s (1)         | +15.4                                          |                  |
| 5 FAMOUS SHOES      | 5 22.7m 2:37.0    | 4 62.20s (1) 3 | 31.72s (1)         | 3.1 S                                          |                  |
| 4 RUFFALO           | 6 37.4m 2:38.1    | 7 62.85s (1) 3 | 32.68s (2)         | -21.6                                          |                  |
| 7 IM ROLLING STONED | 7 77.6m 2:41.2    | 6 65.76s (0) 3 | 34.80s (0)         | -59.6                                          |                  |
| 1 ARMBROS LAD       | 8 94.6m 2:42.5    | 6 67.90s (0) 3 | 36.50s (0)         | -87.6                                          |                  |
| 3 NICKY MATTGREGOR  | 9 109.6m 2:43.7   | 1 67.84s (0) 3 | 36.84s (0)         | -86.8                                          |                  |
| 8 RISKY BUZINESS    | 10 145.0m 2:46.4  | 3 70.62s (1) 3 | 39.82s (1)         | -123.                                          |                  |

Sectionals Powered by