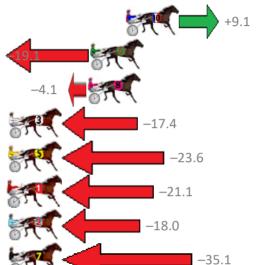

#### No Horse Plc Margin Time 800Time (W) 400 Time (W) 0.0m 2:14.20 59.03s (1) 8 WILLSINTOWN 28.56s (1) 9 HOLDINGNO CURRENCY 2 33.3m 2:16.59 61.52s 30.44s (1) 3 CHUMP CHOP 35.1m 2:16.72 61.25s 30.53s (2) 1 JENUFLECTION 42.0m 2:17.21 62.49s 31.71s (0) **5 VINNIE THE POET** 45.0m 2:17.43 61.63s 30.80s (2) 10 DEADSET COURAGEOU 51.0m 2:17.86 62.44s 31.40s (0) 6 IFYOUBELIEVE 53.0m 2:18.00 61.81s (1) 31.54s (3) 4 MALONE 63.2m 2:18.73 62.19s (1) 29.65s (0) **7 NON PASSARE** 75.9m 2:19.65 63.91s 33.56s (3) 2 OOZINVILLE 78.5m 2:19.83 65.23s

### Finish Position and metres gained from 800m

**Sectionals** Powered by

33.96s (0)