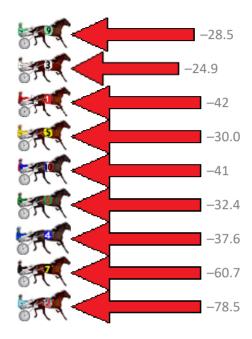

Sectionals Powered by

| Gross Time: 2:35.30 | MileRate: 2:02.50 | LeadTime: 31   | 1.70s First Qtr: 3 | 32.00s Second Qtr: 30.40s Third Qtr: 30.50s Fo | urth Qtr: 30.70s |
|---------------------|-------------------|----------------|--------------------|------------------------------------------------|------------------|
| No Horse            | Plc Margin Time   | 800Time (W) 40 | 00 Time (W)        | Finish Position and metres gained              | ed from 800m     |
| 2 BLAZING VC        | 1 0.0m 2:35.3     | 0 61.20s (0) 3 | 30.70s (0)         |                                                | 0.0              |
| 9 THE BOYS GNP      | 2 2.9m 2:35.5     | 2 59.42s (1) 2 | 29.62s (2)         |                                                | +23.3            |
| 10 BONNIE JUJON     | 3 7.3m 2:35.8     | 6 61.41s (1) 3 | 30.92s (0)         | -2.7                                           |                  |
| 6 PROJECTILE        | 4 15.0m 2:36.4    | 5 60.02s (1) 3 | 30.68s (1)         | +15.4                                          |                  |
| 5 FAMOUS SHOES      | 5 22.7m 2:37.0    | 4 62.20s (1) 3 | 31.72s (1)         | 3.1 S                                          |                  |
| 4 RUFFALO           | 6 37.4m 2:38.1    | 7 62.85s (1) 3 | 32.68s (2)         | -21.6                                          |                  |
| 7 IM ROLLING STONED | 7 77.6m 2:41.2    | 6 65.76s (0) 3 | 34.80s (0)         | -59.6                                          |                  |
| 1 ARMBROS LAD       | 8 94.6m 2:42.5    | 6 67.90s (0) 3 | 36.50s (0)         | -87.6                                          |                  |
| 3 NICKY MATTGREGOR  | 9 109.6m 2:43.7   | 1 67.84s (0) 3 | 36.84s (0)         | -86.8                                          |                  |
| 8 RISKY BUZINESS    | 10 145.0m 2:46.4  | 3 70.62s (1) 3 | 39.82s (1)         | -123.                                          |                  |