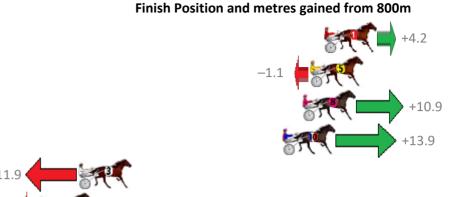

# Wednesday, 10 October 2018

Fourth Qtr: 32.50s Gross Time: 2:12.60 MileRate: 1:59.90 LeadTime: 11.90s First Qtr: 29.50s Second Qtr: 30.00s Third Qtr: 28.70s

| No Horse           | Plc | Margin | Time    | 800Time | (W) | 400 Time (W) |
|--------------------|-----|--------|---------|---------|-----|--------------|
| 6 THE FORMULA ONE  | 1   | 0.0m   | 2:12.60 | 59.64s  | (1) | 30.65s (1)   |
| 9 REAL KNUCKY      | 2   | 0.2m   | 2:12.62 | 61.22s  | (0) | 32.52s (0)   |
| 8 SNAKES N LADDERS | 3   | 0.8m   | 2:12.67 | 61.00s  | (1) | 32.24s (1)   |
| 2 JACKS GAMBIT     | 4   | 4.5m   | 2:12.97 | 60.81s  | (1) | 31.48s (1)   |
| 4 UNDERTHEKILT     | 5   | 4.8m   | 2:12.99 | 60.39s  | (1) | 31.41s (0)   |
| 3 OSCARS GLORY     | 6   | 13.7m  | 2:13.71 | 61.87s  | (0) | 32.72s (0)   |
| 5 WEASEL           | 7   | 27.2m  | 2:14.81 | 62.32s  | (2) | 32.19s (1)   |
| 7 MIRACLESDOAPPEN  | 8   | 57.5m  | 2:17.27 | 63.44s  | (0) | 33.99s (0)   |
| 1 DA POWER BOLT    | 9   | 74.6m  | 2:18.66 | 65.70s  | (0) | 36.01s (0)   |