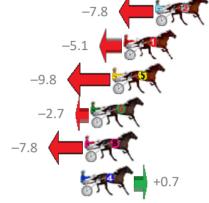

Gross Time: 2:09.20 MileRate: 1:56.80 LeadTime: 11.20s First Qtr: 29.40s Second Qtr: 29.10s Third Qtr: 29.30s Fourth Qtr: 30.20s No Horse Plc Margin Time 800Time (W) 400 Time (W) Finish Position and metres gained from 800m 3 MIGHT AND MAIN 0.0m 2:09.20 59.50s (0)30.20s (0) **8 RIVERLEIGH WILLIAM** 2 13.6m 2:10.23 59.43s (0)30.12s (0) **7 ONE MANS PASS** 16.0m 2:10.41 59.95s 30.64s (0) **6 ELLIOTT BROMAC** 4 17.4m 2:10.51 59.54s 31.02s (2) **4 JAX NAVARO** 20.2m 2:10.73 59.93s 30.80s (2) 1 JUSTA DALE 21.6m 2:10.83 60.72s (0) 31.42s (0) **10THUNDER MAC** 28.0m 2:11.31 59.56s (1) 30.94s (1) 5 MACH SAM 39.6m 2:12.19 61.02s 31.91s (2)

2 SPONDOOLEY

9 ROCKNROLL AMBER

43.1m 2:12.45 62.01s (1)

49.2m 2:12.91 61.51s (1)

32.79s (1)

32.60s (3)

-33.7

-27.0