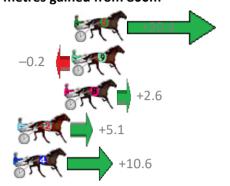

# Wednesday, 10 October 2018

Finish Position and metres gained from 800m

Gross Time: 2:15.90 MileRate: 2:02.80 LeadTime: 12.00s First Qtr: 30.60s Second Qtr: 33.70s Third Qtr: 30.50s Fourth Qtr: 29.10s

| No Horse           | Plc | Margin | Time    | 800Time | (W) | 400 Time (W) |
|--------------------|-----|--------|---------|---------|-----|--------------|
| 7 TAKITIMU EXPRESS | 1   | 0.0m   | 2:15.90 | 58.84s  | (1) | 28.78s (2)   |
| 2 BUKTHSYSTEM      | 2   | 7.8m   | 2:16.47 | 60.18s  | (0) | 29.67s (0)   |
| 1 LADY ELL AYE     | 3   | 10.3m  | 2:16.65 | 59.98s  | (0) | 29.51s (0)   |
| 5 ROYAL TAZ        | 4   | 11.2m  | 2:16.71 | 60.33s  | (1) | 29.89s (1)   |
| 6 MAJORESS JUJON   | 5   | 12.9m  | 2:16.84 | 59.80s  | (0) | 29.69s (1)   |
| 8 MODERN THOUGHT   | 6   | 13.4m  | 2:16.87 | 60.18s  | (1) | 30.07s (2)   |
| 4 STRANGE CONDUCT  | 7   | 13.7m  | 2:16.90 | 59.55s  | (1) | 29.37s (1)   |