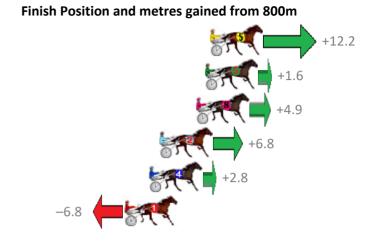

#### Wednesday, 10 October 2018

Gross Time: 2:16.40 MileRate: 2:03.30 LeadTime: 12.10s First Qtr: 32.30s Second Qtr: 32.40s Third Qtr: 29.20s Fourth Qtr: 30.40s Finish Position and metres gained from 800m No Horse Plc Margin Time 800Time (W) 400 Time (W) **1 BERTILS DELIGHT** 0.0m 2:16.40 59.60s 30.40s (0) **5 ONE TO TANGO** 4.2m 2:16.72 59.24s (0) 29.99s (0) 3 WILD ABOUT TOWN 5.4m 2:16.81 59.97s 30.51s (1) **7 PRIVATE JUJON** 5.7m 2:16.83 59.71s 30.47s (0) 6 GRINYDONTCHA 15.4m 2:17.57 60.05s (1) 30.93s (1) **8 TELL THE FUTURE** 6 17.0m 2:17.69 60.49s (1) 30.98s (2)