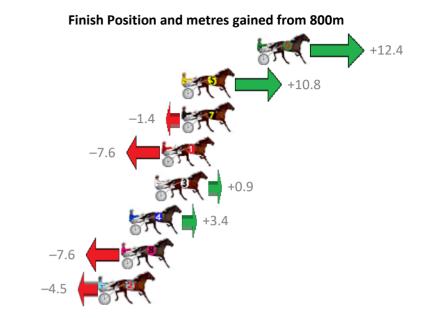

# Finish Position and metres gained from 800m +9.8 -0.7 +2.8 +12.9 +5.7

# Wednesday, 10 October 2018

Finish Position and metres gained from 800m

Gross Time: 2:15.90 MileRate: 2:02.80 LeadTime: 12.00s First Qtr: 30.60s Second Qtr: 33.70s Third Qtr: 30.50s Fourth Qtr: 29.10s

| No Horse           | Plc | Margin | Time    | 800Time | (W) | 400 Time (W) |
|--------------------|-----|--------|---------|---------|-----|--------------|
| 7 TAKITIMU EXPRESS | 1   | 0.0m   | 2:15.90 | 58.84s  | (1) | 28.78s (2)   |
| 2 BUKTHSYSTEM      | 2   | 7.8m   | 2:16.47 | 60.18s  | (0) | 29.67s (0)   |
| 1 LADY ELL AYE     | 3   | 10.3m  | 2:16.65 | 59.98s  | (0) | 29.51s (0)   |
| 5 ROYAL TAZ        | 4   | 11.2m  | 2:16.71 | 60.33s  | (1) | 29.89s (1)   |
| 6 MAJORESS JUJON   | 5   | 12.9m  | 2:16.84 | 59.80s  | (0) | 29.69s (1)   |
| 8 MODERN THOUGHT   | 6   | 13.4m  | 2:16.87 | 60.18s  | (1) | 30.07s (2)   |
| 4 STRANGE CONDUCT  | 7   | 13.7m  | 2:16.90 | 59.55s  | (1) | 29.37s (1)   |