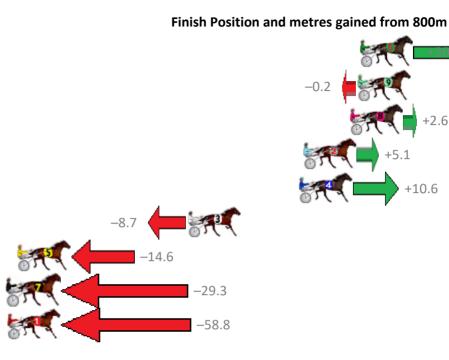

# Wednesday, 10 October 2018

Gross Time: 2:33.10 MileRate: 2:00.80 LeadTime: 32.90s First Qtr: 30.90s Second Qtr: 30.20s Third Qtr: 28.50s Fourth Qtr: 30.60s

| No Horse           | Plc | Margin | Time    | 800Time | (W) | 400 Time (W) |
|--------------------|-----|--------|---------|---------|-----|--------------|
| 4 RORY MACH        | 1   | 0.0m   | 2:33.10 | 58.38s  | (0) | 29.90s (0)   |
| 3 DRIVE THE DREAM  | 2   | 1.1m   | 2:33.18 | 58.77s  | (1) | 30.21s (1)   |
| 6 HOT DOGMA        | 3   | 1.5m   | 2:33.21 | 59.15s  | (1) | 30.62s (1)   |
| 7 THE GOLDEN CROSS | 4   | 2.4m   | 2:33.28 | 58.89s  | (0) | 30.42s (0)   |
| 2 DUKE OF ALBANY   | 5   | 3.5m   | 2:33.37 | 58.15s  | (1) | 30.04s (3)   |
| 1 MAGOOGAN         | 6   | 4.5m   | 2:33.44 | 59.43s  | (0) | 30.94s (0)   |
| 5 IMA SEA STORM    | 7   | 4.9m   | 2:33.47 | 58.68s  | (1) | 30.19s (2)   |

# Finish Position and metres gained from 800m +9.8 -0.7 +2.8 +12.9 +5.7