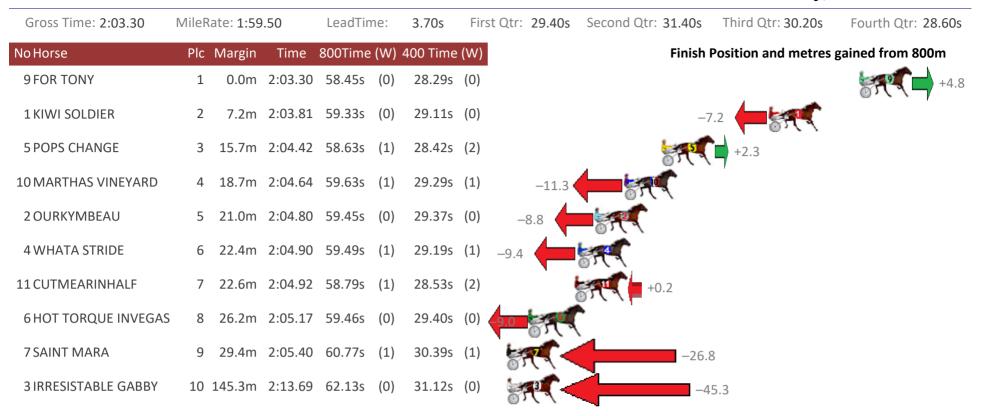

## Albion Park Race 4 Distance 2138m

Thursday, 4 October 2018

| Gross Time: 2:39.80 | MileRate: 2:00.30 | LeadTime:        | 38.30s     | First Qtr: 31.70s | Second Qtr: 30.40s | Third Qtr: 29.50s     | Fourth Qtr: 29.90s |
|---------------------|-------------------|------------------|------------|-------------------|--------------------|-----------------------|--------------------|
| No Horse            | Plc Margin T      | Time 800Time (W  | ) 400 Time | : (W)             | Finish             | Position and metres g | ained from 800m    |
| 10 FARRAHFOWLER     | 1 0.0m 2:3        | 39.80 58.79s (2) | 29.21s     | (2)               |                    |                       | +8.2               |
| 6 ROCKWITH THEDEVIL | 2 0.8m 2:3        | 39.86 59.46s (1) | 29.96s     | (1)               |                    | -0.8                  | 599                |
| 4 CHEYENNE WARRIOR  | 3 4.8m 2:4        | 40.16 59.22s (1) | 29.81s     | (1)               |                    | ST.                   | +2.4               |
| 7 ROYAL TAZ         | 4 8.7m 2:4        | 40.45 59.04s (2) | 29.50s     | (2)               |                    |                       | 1.9                |
| 11 OSCARS GLORY     | 5 8.9m 2:4        | 40.47 59.17s (1) | 29.77s     | (1)               |                    | +3.2                  | L                  |
| 9 JACKS GAMBIT      | 6 9.3m 2:4        | 40.50 59.82s (2) | 30.22s     | (2)               | -5.7               |                       |                    |
| 12 JOHNNYCAKE       | 7 9.4m 2:4        | 40.50 58.67s (0) | 29.35s     | (1)               |                    | · 🐖 🗕                 | +9.8               |
| 5 LADY ELL AYE      | 8 11.9m 2:4       | 40.69 58.71s (1) | 29.41s     | (2)               |                    | +9.3                  |                    |
| 3 JULIA MAC         | 9 17.8m 2:4       | 41.13 60.71s (0) | 31.07s     | (0) -17.6         | जन्म<br>इन्हे      |                       |                    |
| 2 PRIVATE JUJON     | 10 20.2m 2:4      | 41.31 60.10s (0) | 30.50s     | (0) _9.4          |                    |                       |                    |
| 1 NOTTELLINYA       | 11 32.8m 2:4      | 42.25 61.39s (0) | 31.77s     | (0)               | -26.               | 8                     |                    |
| 8 GOTOTHEMOON       | 12 100.8m 2:4     | 47.33 63.47s (0) | 32.58s     | (0)               | -5                 | 4.8                   |                    |