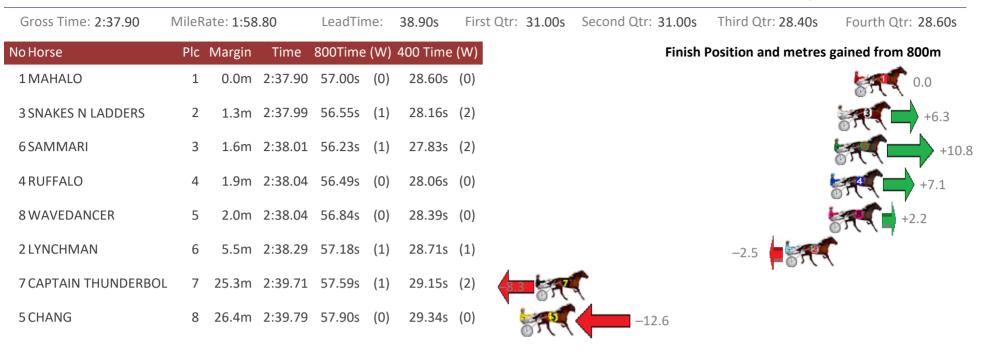

# Albion Park Race 3 Distance 2138m

Thursday, 4 October 2018

| AIDIOITFa           | INIC  | ace J      | DISU    | ance    | 210   |          |           |        |                    | mui suay,           |                    |
|---------------------|-------|------------|---------|---------|-------|----------|-----------|--------|--------------------|---------------------|--------------------|
| Gross Time: 2:35.50 | MileF | Rate: 1:57 | 7.00    | LeadTir | ne:   | 38.20s   | First Qtr | 30.00s | Second Qtr: 30.00s | Third Qtr: 28.40s   | Fourth Qtr: 28.90s |
| No Horse            | Plc   | Margin     | Time    | 800Time | e (W) | 400 Time | (W)       |        | Finish             | Position and metres | gained from 800m   |
| 5 BIG IN AMERICA    | 1     | 0.0m       | 2:35.50 | 57.30s  | (0)   | 28.90s   | (0)       |        |                    |                     | 0.0                |
| 1 PROJECTILE        | 2     | 6.3m       | 2:35.96 | 57.44s  | (0)   | 28.98s   | (0)       |        |                    | -1.9                |                    |
| 6 MACH SAM          | 3     | 12.2m      | 2:36.38 | 56.54s  | (1)   | 27.90s   | (3)       |        |                    | +10.                | .6                 |
| 2 WEE JIMMY         | 4     | 13.6m      | 2:36.48 | 57.33s  | (1)   | 28.93s   | (1)       |        | -0.4               | R                   |                    |
| 9 INVITE ONLY       | 5     | 17.3m      | 2:36.75 | 58.28s  | (1)   | 29.88s   | (1)       | -13.7  |                    |                     |                    |
| 7 CAESARS ASTRUM    | 6     | 29.7m      | 2:37.65 | 58.80s  | (1)   | 30.28s   | (0)       | R.     | -20.9              |                     |                    |
| 4 NICKY MATTGREGOR  | 7     | 38.8m      | 2:38.30 | 58.98s  | (0)   | 30.33s   | (1) 🔓     | F. (   | -23.4              |                     |                    |
| 3 ONE TO TANGO      | 8     | 39.9m      | 2:38.38 | 58.87s  | (1)   | 30.15s   | (2)       | FP.    | -21.9              |                     |                    |
| 8 SOPHIES PRIDE     | 9     | 76.4m      | 2:41.02 | 62.01s  | (0)   | 33.06s   | (0) 🔓     | F. (   | -                  | 65.8                |                    |
|                     |       |            |         |         |       |          |           |        |                    |                     |                    |