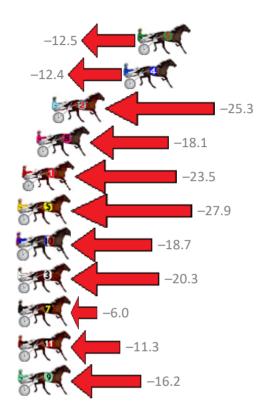

Gross Time: 1:57.80 MileRate: 1:54.20 LeadTime: 3.60s First Qtr: 28.10s Second Qtr: 29.20s Third Qtr: 28.90s Fourth Qtr: 28.00s

| No Horse             | Plc | Margin | Time    | 800Time | (W) | 400 Time | (W) |
|----------------------|-----|--------|---------|---------|-----|----------|-----|
| 12 SOME EXCUSESOMEW  | 1   | 0.0m   | 1:57.80 | 55.79s  | (1) | 26.60s   | (1) |
| 6 LIVING GRAND       | 2   | 18.5m  | 1:59.10 | 57.79s  | (2) | 29.08s   | (1) |
| 4 MY MOJO            | 3   | 19.6m  | 1:59.17 | 57.78s  | (1) | 28.56s   | (1) |
| 2 HEZ RAZOR SHARP    | 4   | 25.3m  | 1:59.57 | 58.70s  | (0) | 29.77s   | (0) |
| 8 SAMMYSLUCK         | 5   | 26.5m  | 1:59.66 | 58.19s  | (0) | 29.27s   | (0) |
| 1 BUCKHORN EXCHANGE  | 6   | 27.7m  | 1:59.74 | 58.57s  | (0) | 29.65s   | (0) |
| 5 KEROBOKAN          | 7   | 30.9m  | 1:59.96 | 58.88s  | (1) | 29.65s   | (1) |
| 10 THE GUN ROCKSTAR  | 8   | 31.3m  | 1:59.99 | 58.23s  | (0) | 29.14s   | (0) |
| 3 JUDAH BEN HUR      | 9   | 31.7m  | 2:00.02 | 58.34s  | (1) | 29.11s   | (1) |
| 7 RIVERLEIGH WILLIAM | 10  | 34.5m  | 2:00.22 | 57.33s  | (1) | 28.20s   | (0) |
| 11 RIVERLEIGH JEFF   | 11  | 35.3m  | 2:00.27 | 57.70s  | (1) | 28.40s   | (1) |
| 9 ROCKNROLL MUSIC    | 12  | 36.0m  | 2:00.32 | 58.05s  | (1) | 28.80s   | (1) |