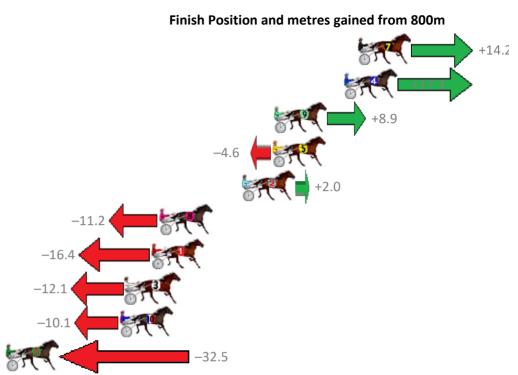

Gross Time: 2:34.90 MileRate: 1:56.60 LeadTime: 37.10s First Qtr: 29.50s Second Qtr: 30.00s Third Qtr: 29.30s Fourth Qtr: 29.00s

| No Horse           | Plc | Margin | Time    | 800Time | (W) | 400 Time | (W) |
|--------------------|-----|--------|---------|---------|-----|----------|-----|
| 7 LENNY THE LEGEND | 1   | 0.0m   | 2:34.90 | 57.27s  | (2) | 28.85s   | (2) |
| 4 HARD TO HEAR     | 2   | 1.1m   | 2:34.98 | 57.04s  | (2) | 28.63s   | (2) |
| 9 DAPPER           | 3   | 6.7m   | 2:35.39 | 57.65s  | (1) | 28.73s   | (2) |
| 5 MAMMALS MAGIC    | 4   | 6.8m   | 2:35.39 | 58.64s  | (1) | 29.49s   | (1) |
| 2 OHOKA SQUIRE     | 5   | 9.2m   | 2:35.57 | 58.15s  | (1) | 28.94s   | (1) |
| 8 GOODTIME STRIDE  | 6   | 15.8m  | 2:36.05 | 59.12s  | (0) | 29.83s   | (0) |
| 1 SMILING ARMADA   | 7   | 16.4m  | 2:36.09 | 59.50s  | (0) | 30.19s   | (0) |
| 3 MACH SAM         | 8   | 18.5m  | 2:36.24 | 59.18s  | (1) | 29.98s   | (1) |
| 10 DOLLARBILL      | 9   | 18.9m  | 2:36.27 | 59.04s  | (0) | 29.75s   | (0) |
| 6 MAC SWEET        | 10  | 48.3m  | 2:38.40 | 60.67s  | (0) | 31.18s   | (0) |