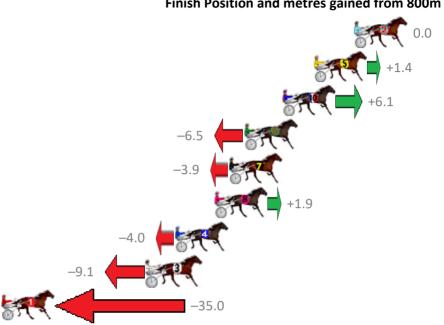

# Friday, 28 September 2018

Gross Time: 2:45.30 MileRate: 2:03.30 LeadTime: 42.50s First Qtr: 31.70s Second Qtr: 32.50s Third Qtr: 29.40s Fourth Qtr: 29.20s Finish Position and metres gained from 800m No Horse Plc Margin Time 800Time (W) 400 Time (W) **5 REDRIVERDEBBA** 0.0m 2:45.30 58.44s (1) 29.13s (1) 2 MY DAD ANGUS 1.4m 2:45.40 58.70s 29.30s (0) (0)6 GHENT 2.3m 2:45.47 58.46s 29.03s (0) 3 SOMEDASH 13.9m 2:46.31 59.11s 29.94s (2) 7 MISTER OZ 15.4m 2:46.42 58.91s (1) 29.61s (1) 4 EL SWAVO 24.4m 2:47.08 59.17s (0) 29.83s (1)

30.40s (0)

1 MAJESTIC WHIZ

7 26.6m 2:47.24 59.89s

Sectionals Powered by

-17.6