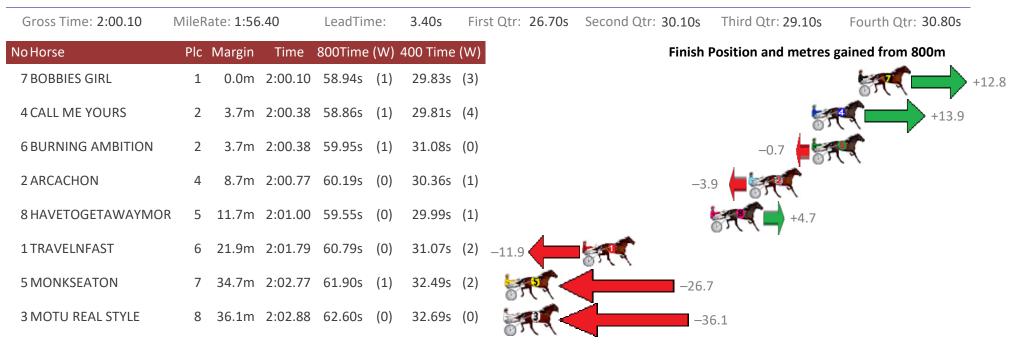

## Albion Park Race 4 Distance 1660m

| Gross Time: 1:58.40 | MileRate: 1:54.80 | LeadTime:    | 3.30s Firs   | t Qtr: 26.80s | Second Qtr: 30.10s | Third Qtr: 28.70s   | Fourth Qtr: 29.50s |
|---------------------|-------------------|--------------|--------------|---------------|--------------------|---------------------|--------------------|
| NoHorse             | Plc Margin Time   | 800Time (W)  | 400 Time (W) |               | Finish             | Position and metres | gained from 800m   |
| 4 CHIRPY CHUCKLES   | 1 0.0m 1:58.40    | 0 57.85s (0) | 29.15s (0)   |               |                    |                     | +4.8               |
| 7 GOVINNI           | 2 4.1m 1:58.70    | ) 57.84s (0) | 29.14s (0)   |               |                    | OF.                 | +4.9               |
| 6 MY ULTIMATE FELLA | 3 7.4m 1:58.95    | 5 58.74s (0) | 30.05s (0)   |               | -7                 | .4                  | ·                  |
| 12 VETTEL           | 4 7.6m 1:58.96    | 6 56.67s (1) | 28.90s (1)   |               |                    | 57. ( -             | +21.0              |
| 1 RED LUCK          | 5 15.7m 1:59.56   | 5 58.25s (0) | 29.48s (0)   |               | -0.7               |                     |                    |
| 10 ROCKNROLL MUSIC  | 6 17.1m 1:59.66   | 5 58.15s (2) | 30.05s (1)   |               | ST.                | +0.7                |                    |
| 2 OUR PEPPERJACK    | 7 19.4m 1:59.83   | 3 58.48s (1) | 29.97s (2)   | -3            | .8                 |                     |                    |
| 11 MIDNIGHT BENDER  | 8 22.2m 2:00.04   | 4 58.14s (1) | 29.65s (2)   |               | +0.8               |                     |                    |
| 9 KAANAPALI         | 9 30.8m 2:00.67   | 7 58.91s (O) | 30.18s (1)   | SP.           | -9.8               |                     |                    |