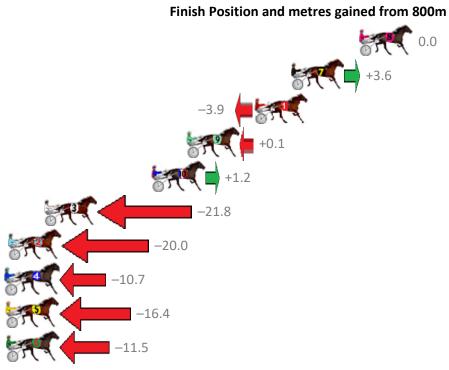

# Redcliffe Race 4 Distance 1780m

# Thursday, 12 July 2018

| Gross Time: 2:12.20  | MileR | ate: 1:59 | 0.50    | LeadTin | ne: | 11.50s   | First Qtr | 31.20s | Second Qtr: 30.40s | Third Qtr: 29.00s   | Fourth Qtr: 30.10s |
|----------------------|-------|-----------|---------|---------|-----|----------|-----------|--------|--------------------|---------------------|--------------------|
| No Horse             | Plc   | Margin    | Time    | 800Time | (W) | 400 Time | (W)       |        | Finish             | Position and metres | gained from 800m   |
| 1 FAKEROCKNROLL      | 1     | 0.0m      | 2:12.20 | 59.10s  | (0) | 30.10s   | (0)       |        |                    |                     | 0.0                |
| 2 GRIZZLY MONTANA    | 2     | 0.2m      | 2:12.22 | 58.70s  | (0) | 29.77s   | (0)       |        |                    |                     | +5.4               |
| 8 SAMMARI            | 3     | 8.2m      | 2:12.82 | 58.24s  | (1) | 29.42s   | (1)       |        |                    |                     | +11.6              |
| 3 MOONLIGHT JACK     | 4     | 12.9m     | 2:13.17 | 59.36s  | (1) | 30.45s   | (2)       |        | -3.5               | A.C                 |                    |
| 4 TOO GOOD FOR YOU   | 5     | 13.9m     | 2:13.25 | 59.02s  | (1) | 30.18s   | (1)       |        | 67                 | +1.1                |                    |
| 5 HOLDINGNO CURRENC  | Y 6   | 20.8m     | 2:13.77 | 59.14s  | (0) | 30.07s   | (0)       | -0.6   | - STORY            |                     |                    |
| 9 DIAMONDS FOR COCO  | 7     | 22.4m     | 2:13.89 | 58.91s  | (1) | 30.13s   | (1)       |        | +2.6               |                     |                    |
| 6 THANKHEAVNFORGIRL: | S 8   | 32.4m     | 2:14.64 | 61.30s  | (1) | 32.24s   | (1)       | FEET   | -                  | 29.8                |                    |
| 10 NON PASSARE       | 9     | 34.8m     | 2:14.82 | 60.53s  | (0) | 31.48s   | (0)       | A.     | -19.4              |                     |                    |
| 7 VELVET MONKEY      | 10    | 38.3m     | 2:15.08 | 61.15s  | (0) | 32.08s   | (0)       | FT.    | -27                | 7.7                 |                    |